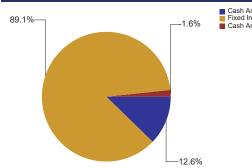

## Investment Program and Core/Liquidity balances

| Portfolio Name                | I     | Market Value   | % Fund  | Repo    | Bank     | Treasury | Agency  | Corp/CP | Supra-N | Muni      | Cash/MMF      |
|-------------------------------|-------|----------------|---------|---------|----------|----------|---------|---------|---------|-----------|---------------|
| Total LGIP Short Term Fund    | \$    | 2,038,365,970  |         | 21.93%  | 39.40%   | 0.00%    | 32.52%  | 0.00%   | 6.09%   | 0.00%     | 0.06%         |
| Liquidity                     | \$    | 1,441,332,208  | 70.71%  | 21.93%  | 39.40%   | 0.00%    | 9.32%   | 0.00%   | 0.00%   | 0.00%     | 0.06%         |
| Investments                   | \$    | 597,033,762    | 29.29%  | 0.00%   | 0.00%    | 0.00%    | 23.20%  | 0.00%   | 6.09%   | 0.00%     | 0.00%         |
| LGIP GIP Index Benchmark      |       |                |         | 23.59%  | 9.36%    | 33.53%   | 30.54%  | 0.06%   | 0.00%   | 0.00%     | 2.92%         |
| Total LGIP MediumTerm Fund    | \$    | 1,034,806,758  |         | 0.00%   | 0.00%    | 63.95%   | 3.81%   | 24.14%  | 0.00%   | 0.00%     | 8.10%         |
| Liquidity                     | \$    | 202,629,132    | 19.58%  | 0.00%   | 0.00%    | 0.00%    | 0.00%   | 11.48%  | 0.00%   | 0.00%     | 8.10%         |
| Investments                   | \$    | 832,177,626    | 80.42%  | 0.00%   | 0.00%    | 63.95%   | 3.81%   | 12.65%  | 0.00%   | 0.00%     | 0.00%         |
|                               |       |                |         |         |          |          |         |         |         |           | Cash/LGIP/MMI |
| Portfolio Name                | F     | Market Value   | % Fund  | Repo    | CD/BA's  | Treasury | Agency  | Corp/CP | Supra-N | Muni      | Bank          |
| Total General Fund            | \$    | 10,011,944,342 | 100.00% | 4.00%   | 0.00%    | 29.73%   | 14.34%  | 18.14%  | 2.72%   | 5.40%     | 25.68%        |
| Liquidity                     | \$    | 4,043,765,354  | 40.39%  | 4.00%   | 0.00%    | 0.00%    | 2.47%   | 3.30%   | 0.00%   | 5.01%     | 25.61%        |
| Investment Core               | \$    | 5,968,178,988  | 59.61%  | 0.00%   | 0.00%    | 29.73%   | 11.87%  | 14.85%  | 2.72%   | 0.38%     | 0.07%         |
|                               |       |                |         |         |          |          |         |         |         |           | Cash/LGIP/MM  |
| Portfolio Name                |       | Market Value   | % Fund  | Repo    | CD/BA's  | Treasury | Agency  | Corp/CP | Supra-N | Muni      | Bank          |
| Total Tax Exempt              | \$    | 1,034,768,112  |         | 0.00%   | 0.00%    | 52.09%   | 2.93%   | 21.92%  | 0.00%   | 0.43%     | 22.63%        |
| Liquidity                     | \$    | 238,637,971    | 23.06%  | 0.00%   | 0.00%    | 0.00%    | 0.00%   | 0.00%   | 0.00%   | 0.43%     | 22.63%        |
| Investments                   | \$    | 796,130,141    | 76.94%  | 0.00%   | 0.00%    | 52.09%   | 2.93%   | 21.92%  | 0.00%   | 0.00%     | 0.00%         |
|                               |       |                |         |         |          |          |         |         |         |           | Cash/LGIP/MM  |
| Portfolio Name                | Marke | et Valuing     | % Fund  | Repo    | CD/BA's  | Treasury | Agency  | Corp/CP | Supra-N | Muni      | Bank          |
| Total Taxable                 | \$    | 2,728,646,490  |         | 0.00%   | 0.00%    | 66.31%   | 2.03%   | 21.43%  | 1.11%   | 0.00%     | 9.13%         |
| Liquidity                     | \$    | 297,956,234    | 10.92%  | 0.00%   | 0.00%    | 0.00%    | 0.000%  | 1.79%   | 0.00%   | 0.00%     | 9.13%         |
| Investments                   | \$    | 2,430,690,256  | 89.08%  | 0.00%   | 0.00%    | 66.31%   | 2.03%   | 19.64%  | 1.11%   | 0.00%     | 0.00%         |
| Portfolio Name Market Valuing |       | % Fund         | Repo    | CD/BA's | Treasury | Agency   | Corp/CP | LGIP    | Muni    | Cash/LGIP |               |
| Overnight Repo Pool           | \$    | 246,607,316    | 100.00% | 100.00% | 0.00%    | 0.00%    | 0.00%   | 0.00%   | 0.00%   | 0.00%     | 0.00%         |
| Liquidity                     | \$    | 246,607,316    | 100.00% | 100.00% | 0.00%    | 0.00%    | 0.00%   | 0.00%   | 0.00%   | 0.00%     | 0.00%         |
| Investments                   |       | 0              | 0.00%   | 0.00%   | 0.00%    | 0.00%    | 0.00%   | 0.00%   | 0.00%   | 0.00%     | 0.00%         |
|                               |       |                |         |         |          |          |         |         |         |           | Cash/LGIP/MM  |
| Portfolio Name                | Marke | et Valuing     | % Fund  | Repo    | CD/BA's  | Treasury | Agency  | Corp/CP | Supra-N | Muni      | Bank          |
| Severance Tax Bonding         | \$    | 211,980,252    |         | 0.00%   | 0.00%    | 0.00%    | 2.36%   | 16.91%  | 11.87%  | 17.94%    | 50.92%        |
| Liquidity                     | \$    | 181,807,318    | 85.77%  | 0.00%   | 0.00%    | 0.00%    | 0.00%   | 16.91%  | 0.00%   | 17.94%    | 50.92%        |
| Investments                   | \$    | 30,172,933     | 14.23%  | 0.00%   | 0.00%    | 0.00%    | 2.36%   | 0.00%   | 11.87%  | 0.00%     | 0.00%         |

| Asset Allocations         | 6      | Asset Allocations | 6      |
|---------------------------|--------|-------------------|--------|
| General Core Investment F | und    | LGIP Short Fund   |        |
| Agency                    | 20.61% | Agency            | 32.52% |
| Treasury                  | 49.43% | Treasury          | 0.00%  |
| Corporate                 | 24.69% | Supranationals    | 6.09%  |
| Muni                      | 0.64%  | Bank Deposits     | 39.46% |
| Supranationals            | 4.52%  | Repo              | 21.93% |
| LGIP/Repo/Cash            | 0.11%  |                   |        |
| CD/BA's                   | 0.00%  |                   |        |
|                           |        |                   |        |
| BPIP Tax Exempt           |        | LGIP Medium Fund  |        |
| Agency                    | 2.93%  | Agency            | 3.81%  |
| Treasury                  | 52.09% | Treasury          | 63.95% |
| Corporate CP              | 21.92% | Corporates        | 24.14% |
| Muni                      | 0.43%  | Supranationals    | 0.00%  |
| Supranationals            | 0.00%  | Bank Deposits     | 8.10%  |
| LGIP/Repo/Cash            | 22.63% |                   |        |
|                           |        |                   |        |
| BPIP Taxable              |        |                   |        |
| Agency                    | 2.03%  |                   |        |
| Treasury                  | 66.31% |                   |        |
| Corporate                 | 21.43% |                   |        |
| Muni                      | 0.00%  |                   |        |
| Supranationals            | 1.11%  |                   |        |
| LGIP/Repo/Cash            | 9.13%  |                   |        |

Cash/MMF 22.63%

Repo 0.00%
CD/Bank 0.00%
Treasury 66.31%
Agency 2.03%
Corp/CP 21.43%
Supra-N 1.11%
Muni 0.00%
Cash/MMF 9.13%