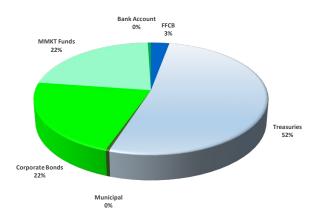

## Investment Program and Core/Liquidity balances

| Portfolio Name                | I     | Market Value   | % Fund  | Repo    | Bank     | Treasury | Agency  | Corp/CP | Supra-N | Muni      | Cash/MMF      |
|-------------------------------|-------|----------------|---------|---------|----------|----------|---------|---------|---------|-----------|---------------|
| Total LGIP Short Term Fund    | \$    | 2,038,365,970  |         | 21.93%  | 39.40%   | 0.00%    | 32.52%  | 0.00%   | 6.09%   | 0.00%     | 0.06%         |
| Liquidity                     | \$    | 1,441,332,208  | 70.71%  | 21.93%  | 39.40%   | 0.00%    | 9.32%   | 0.00%   | 0.00%   | 0.00%     | 0.06%         |
| Investments                   | \$    | 597,033,762    | 29.29%  | 0.00%   | 0.00%    | 0.00%    | 23.20%  | 0.00%   | 6.09%   | 0.00%     | 0.00%         |
| LGIP GIP Index Benchmark      |       |                |         | 23.59%  | 9.36%    | 33.53%   | 30.54%  | 0.06%   | 0.00%   | 0.00%     | 2.92%         |
| Total LGIP MediumTerm Fund    | \$    | 1,034,806,758  |         | 0.00%   | 0.00%    | 63.95%   | 3.81%   | 24.14%  | 0.00%   | 0.00%     | 8.10%         |
| Liquidity                     | \$    | 202,629,132    | 19.58%  | 0.00%   | 0.00%    | 0.00%    | 0.00%   | 11.48%  | 0.00%   | 0.00%     | 8.10%         |
| Investments                   | \$    | 832,177,626    | 80.42%  | 0.00%   | 0.00%    | 63.95%   | 3.81%   | 12.65%  | 0.00%   | 0.00%     | 0.00%         |
|                               |       |                |         |         |          |          |         |         |         |           | Cash/LGIP/MMI |
| Portfolio Name                | F     | Market Value   | % Fund  | Repo    | CD/BA's  | Treasury | Agency  | Corp/CP | Supra-N | Muni      | Bank          |
| Total General Fund            | \$    | 10,011,944,342 | 100.00% | 4.00%   | 0.00%    | 29.73%   | 14.34%  | 18.14%  | 2.72%   | 5.40%     | 25.68%        |
| Liquidity                     | \$    | 4,043,765,354  | 40.39%  | 4.00%   | 0.00%    | 0.00%    | 2.47%   | 3.30%   | 0.00%   | 5.01%     | 25.61%        |
| Investment Core               | \$    | 5,968,178,988  | 59.61%  | 0.00%   | 0.00%    | 29.73%   | 11.87%  | 14.85%  | 2.72%   | 0.38%     | 0.07%         |
|                               |       |                |         |         |          |          |         |         |         |           | Cash/LGIP/MM  |
| Portfolio Name                |       | Market Value   | % Fund  | Repo    | CD/BA's  | Treasury | Agency  | Corp/CP | Supra-N | Muni      | Bank          |
| Total Tax Exempt              | \$    | 1,034,768,112  |         | 0.00%   | 0.00%    | 52.09%   | 2.93%   | 21.92%  | 0.00%   | 0.43%     | 22.63%        |
| Liquidity                     | \$    | 238,637,971    | 23.06%  | 0.00%   | 0.00%    | 0.00%    | 0.00%   | 0.00%   | 0.00%   | 0.43%     | 22.63%        |
| Investments                   | \$    | 796,130,141    | 76.94%  | 0.00%   | 0.00%    | 52.09%   | 2.93%   | 21.92%  | 0.00%   | 0.00%     | 0.00%         |
|                               |       |                |         |         |          |          |         |         |         |           | Cash/LGIP/MM  |
| Portfolio Name                | Marke | et Valuing     | % Fund  | Repo    | CD/BA's  | Treasury | Agency  | Corp/CP | Supra-N | Muni      | Bank          |
| Total Taxable                 | \$    | 2,728,646,490  |         | 0.00%   | 0.00%    | 66.31%   | 2.03%   | 21.43%  | 1.11%   | 0.00%     | 9.13%         |
| Liquidity                     | \$    | 297,956,234    | 10.92%  | 0.00%   | 0.00%    | 0.00%    | 0.000%  | 1.79%   | 0.00%   | 0.00%     | 9.13%         |
| Investments                   | \$    | 2,430,690,256  | 89.08%  | 0.00%   | 0.00%    | 66.31%   | 2.03%   | 19.64%  | 1.11%   | 0.00%     | 0.00%         |
| Portfolio Name Market Valuing |       | % Fund         | Repo    | CD/BA's | Treasury | Agency   | Corp/CP | LGIP    | Muni    | Cash/LGIP |               |
| Overnight Repo Pool           | \$    | 246,607,316    | 100.00% | 100.00% | 0.00%    | 0.00%    | 0.00%   | 0.00%   | 0.00%   | 0.00%     | 0.00%         |
| Liquidity                     | \$    | 246,607,316    | 100.00% | 100.00% | 0.00%    | 0.00%    | 0.00%   | 0.00%   | 0.00%   | 0.00%     | 0.00%         |
| Investments                   |       | 0              | 0.00%   | 0.00%   | 0.00%    | 0.00%    | 0.00%   | 0.00%   | 0.00%   | 0.00%     | 0.00%         |
|                               |       |                |         |         |          |          |         |         |         |           | Cash/LGIP/MM  |
| Portfolio Name                | Marke | et Valuing     | % Fund  | Repo    | CD/BA's  | Treasury | Agency  | Corp/CP | Supra-N | Muni      | Bank          |
| Severance Tax Bonding         | \$    | 211,980,252    |         | 0.00%   | 0.00%    | 0.00%    | 2.36%   | 16.91%  | 11.87%  | 17.94%    | 50.92%        |
| Liquidity                     | \$    | 181,807,318    | 85.77%  | 0.00%   | 0.00%    | 0.00%    | 0.00%   | 16.91%  | 0.00%   | 17.94%    | 50.92%        |
| Investments                   | \$    | 30,172,933     | 14.23%  | 0.00%   | 0.00%    | 0.00%    | 2.36%   | 0.00%   | 11.87%  | 0.00%     | 0.00%         |

| Asset Allocations         | 6      | Asset Allocations | 6      |
|---------------------------|--------|-------------------|--------|
| General Core Investment F | und    | LGIP Short Fund   |        |
| Agency                    | 20.61% | Agency            | 32.52% |
| Treasury                  | 49.43% | Treasury          | 0.00%  |
| Corporate                 | 24.69% | Supranationals    | 6.09%  |
| Muni                      | 0.64%  | Bank Deposits     | 39.46% |
| Supranationals            | 4.52%  | Repo              | 21.93% |
| LGIP/Repo/Cash            | 0.11%  |                   |        |
| CD/BA's                   | 0.00%  |                   |        |
|                           |        |                   |        |
| BPIP Tax Exempt           |        | LGIP Medium Fund  |        |
| Agency                    | 2.93%  | Agency            | 3.81%  |
| Treasury                  | 52.09% | Treasury          | 63.95% |
| Corporate CP              | 21.92% | Corporates        | 24.14% |
| Muni                      | 0.43%  | Supranationals    | 0.00%  |
| Supranationals            | 0.00%  | Bank Deposits     | 8.10%  |
| LGIP/Repo/Cash            | 22.63% |                   |        |
|                           |        |                   |        |
| BPIP Taxable              |        |                   |        |
| Agency                    | 2.03%  |                   |        |
| Treasury                  | 66.31% |                   |        |
| Corporate                 | 21.43% |                   |        |
| Muni                      | 0.00%  |                   |        |
| Supranationals            | 1.11%  |                   |        |
| LGIP/Repo/Cash            | 9.13%  |                   |        |