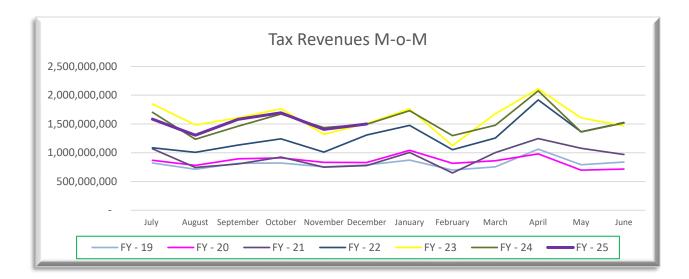

#### 9) General Fund Cash Projections

STO Compliance and Risk Manager, Mr. Arsenio Garduño, reported on the general fund cash projections, highlighting the State General Fund was down 0.89% year-over-year and 8.9% month-to-month due to a \$665 million transfer to SIC. Oil and gas revenue for November was also down 21.3% compared to last year.