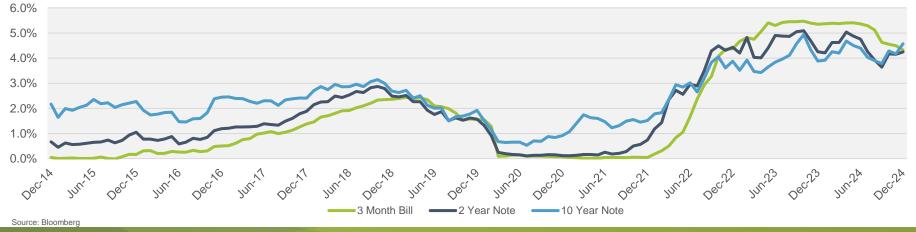

#### **Market Yields**

Interest rates rose in Q4 after several months of decline through Sept.

The yield curve steepened, reaching 6month highs.

2 yr Treasury yields increased by 60 bps to 4.24%.

5 yr Treasury yields climbed by 82 bps to 4.38%.

The rise in rates was driven by a recent stall in the disinflationary trend and an increasingly uncertain outlook on fiscal policy.

Yield Curve

#### Interest Rates Over Ten Years