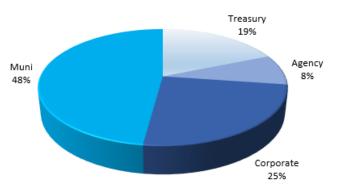

BPIP Funds: Both bond proceeds portfolios have an overweight bias to US Treasury securities as well, and other asset classes such as agencies and corporates are being utilized when spreads are relatively attractive.

| Asset Allocations         | 6      | Asset Allocations | 6      |
|---------------------------|--------|-------------------|--------|
| General Core Investment F | und    | LGIP Short Fund   |        |
| Agency                    | 20.61% | Agency            | 32.52% |
| Treasury                  | 49.43% | Treasury          | 0.00%  |
| Corporate                 | 24.69% | Supranationals    | 6.09%  |
| Muni                      | 0.64%  | Bank Deposits     | 39.46% |
| Supranationals            | 4.52%  | Repo              | 21.93% |
| LGIP/Repo/Cash            | 0.11%  |                   |        |
| CD/BA's                   | 0.00%  |                   |        |
|                           |        |                   |        |
| BPIP Tax Exempt           |        | LGIP Medium Fund  |        |
| Agency                    | 2.93%  | Agency            | 3.81%  |
| Treasury                  | 52.09% | Treasury          | 63.95% |
| Corporate CP              | 21.92% | Corporates        | 24.14% |
| Muni                      | 0.43%  | Supranationals    | 0.00%  |
| Supranationals            | 0.00%  | Bank Deposits     | 8.10%  |
| LGIP/Repo/Cash            | 22.63% |                   |        |
|                           |        |                   |        |
| BPIP Taxable              |        |                   |        |
| Agency                    | 2.03%  |                   |        |
| Treasury                  | 66.31% |                   |        |
| Corporate                 | 21.43% |                   |        |
| Muni                      | 0.00%  |                   |        |
| Supranationals            | 1.11%  |                   |        |
| LGIP/Repo/Cash            | 9.13%  |                   |        |

## **Total Tax Exempt Allocations**

Repo 0.00%

CD/Bank 0.00%

■Treasury 52.09%

Agency 2.93%

Corp/CP 21.92%

Supra-N 0.00%

Muni 0.43%

Cash/MMF 22.63%

Repo 0.00%
CD/Bank 0.00%
Treasury 66.31%
Agency 2.03%
Corp/CP 21.43%
Supra-N 1.11%
Muni 0.00%
Cash/MMF 9.13%