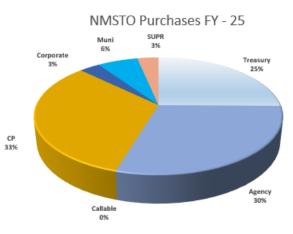

#### Change in the Quarter by Fund

General Fund: The asset allocation in the core investment portfolio is overweighted to US Treasury securities at 49.43%. The UST allocation is expected to remain higher as other asset class yield spread values remain tight. Agency positions represent 20.61%, and Corporate issuers comprise 24.69%.

| Asset Allocations         | 6      | Asset Allocations | 6      |
|---------------------------|--------|-------------------|--------|
| General Core Investment F | und    | LGIP Short Fund   |        |
| Agency                    | 20.61% | Agency            | 32.52% |
| Treasury                  | 49.43% | Treasury          | 0.00%  |
| Corporate                 | 24.69% | Supranationals    | 6.09%  |
| Muni                      | 0.64%  | Bank Deposits     | 39.46% |
| Supranationals            | 4.52%  | Repo              | 21.93% |
| LGIP/Repo/Cash            | 0.11%  |                   |        |
| CD/BA's                   | 0.00%  |                   |        |
|                           |        |                   |        |
| BPIP Tax Exempt           |        | LGIP Medium Fund  |        |
| Agency                    | 2.93%  | Agency            | 3.81%  |
| Treasury                  | 52.09% | Treasury          | 63.95% |
| Corporate CP              | 21.92% | Corporates        | 24.14% |
| Muni                      | 0.43%  | Supranationals    | 0.00%  |
| Supranationals            | 0.00%  | Bank Deposits     | 8.10%  |
| LGIP/Repo/Cash            | 22.63% |                   |        |
|                           |        |                   |        |
| BPIP Taxable              |        |                   |        |
| Agency                    | 2.03%  |                   |        |
| Treasury                  | 66.31% |                   |        |
| Corporate                 | 21.43% |                   |        |
| Muni                      | 0.00%  |                   |        |
| Supranationals            | 1.11%  |                   |        |
| LGIP/Repo/Cash            | 9.13%  |                   |        |