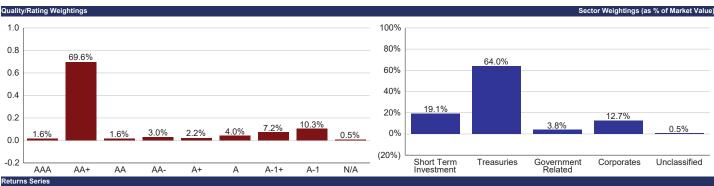

| Asset Allocations         | 6      | Asset Allocations | 6      |
|---------------------------|--------|-------------------|--------|
| General Core Investment F | und    | LGIP Short Fund   |        |
| Agency                    | 20.61% | Agency            | 32.52% |
| Treasury                  | 49.43% | Treasury          | 0.00%  |
| Corporate                 | 24.69% | Supranationals    | 6.09%  |
| Muni                      | 0.64%  | Bank Deposits     | 39.46% |
| Supranationals            | 4.52%  | Repo              | 21.93% |
| LGIP/Repo/Cash            | 0.11%  |                   |        |
| CD/BA's                   | 0.00%  |                   |        |
|                           |        |                   |        |
| BPIP Tax Exempt           |        | LGIP Medium Fund  |        |
| Agency                    | 2.93%  | Agency            | 3.81%  |
| Treasury                  | 52.09% | Treasury          | 63.95% |
| Corporate CP              | 21.92% | Corporates        | 24.14% |
| Muni                      | 0.43%  | Supranationals    | 0.00%  |
| Supranationals            | 0.00%  | Bank Deposits     | 8.10%  |
| LGIP/Repo/Cash            | 22.63% |                   |        |
|                           |        |                   |        |
| BPIP Taxable              |        |                   |        |
| Agency                    | 2.03%  |                   |        |
| Treasury                  | 66.31% |                   |        |
| Corporate                 | 21.43% |                   |        |
| Muni                      | 0.00%  |                   |        |
| Supranationals            | 1.11%  |                   |        |
| LGIP/Repo/Cash            | 9.13%  |                   |        |