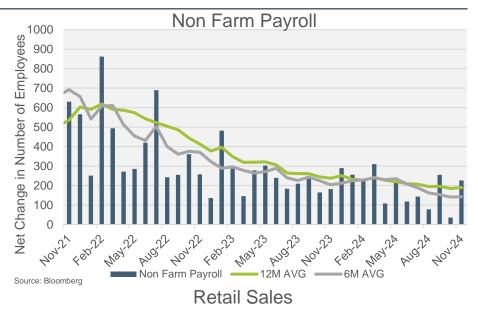

#### Employment

Job growth remained robust despite hurricanes and labor strikes in Oct. The labor market added 227 thousand workers to payrolls in Nov. Wage growth advanced at an annual pace of 4.0%.

The unemployment rate increased slightly to 4.2% in Nov from 4.1% in Oct. Labor force participation fell, indicating some underlying weakness. The Fed revised down their 2025 unemployment forecast in Dec meeting.