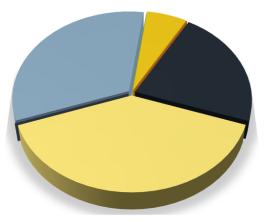

## **Total LGIP Short Allocation**

- ■Repo 21.93%
- Bank Deposits 39.40%
- Treasury 0.00%
- Agency 32.52%
- Corp/CP 0.00%
- Supra-N 6.09%
- Muni 0.00%
- Cash/MMF 0.06%

LGIP Short Fund: The LGIP asset allocation shifted to the use of repo and bank deposits. Overnight repo allocation ended the guarter at 21.93% and bank deposits ended the guarter with an allocation of 39.46%. Bank deposits are collateralized at 100% in the LGIP Pool.