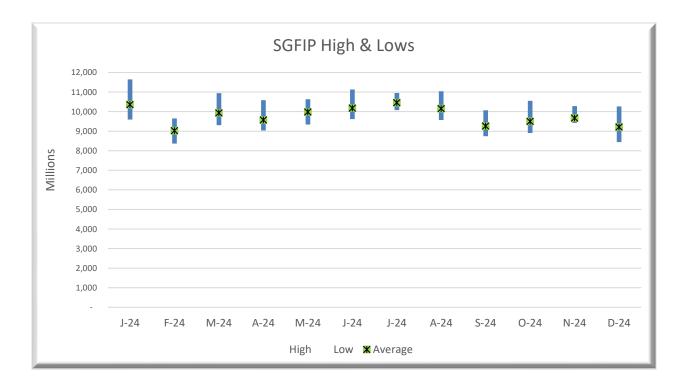

#### GPA observations and considerations:

- General Fund balances ended the quarter at \$10.011 billion. The liquidity component ended the quarter at \$4.053 billion, and the core investment portfolio at \$5.968 billion. This is a 40.39% allocation to liquidity and a 59.1% allocation to core. The liquidity component increased by approximately \$304 million, which is typical at calendar year-end. The core fund increased by \$70 million.
- 2) Overall corporate and commercial paper allocation remained relatively stable with the use of Commercial Paper in the short liquidity funds. The corporate/commercial paper target range of 20-25% remains in place. Spreads remain tight.
- 3) Durations ended the quarter 90-95% of the established benchmarks, with the exception of the tax-exempt which was shortened as funs were shifted to the bank account at year end.
- 4) Performance across all portfolios was positive and outperformed the established benchmarks this quarter and FYD, due to the shorter duration positioning and rise in interest rates.
- 5) The LGIP Short Fund ended the quarter with a balance \$2,038 billion and net yield of 4.40%. The days to maturity ended the quarter at 8.5 days for the LGIP versus the comparable S&P GIP index at 35 days.
- 6) The LGIP Medium Fund ended the quarter at \$1,034 billion and a duration at 1.28 which is 96.2% of the benchmark.