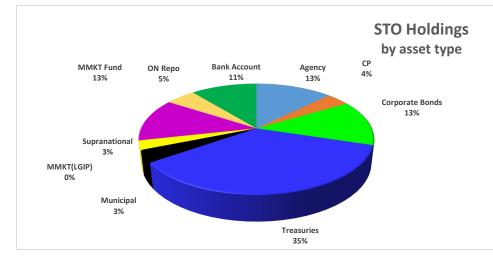

## Investment Program and Core/Liquidity balances

| Portfolio Name                | I     | Market Value   | % Fund  | Repo    | Bank     | Treasury | Agency  | Corp/CP | Supra-N | Muni      | Cash/MMF      |
|-------------------------------|-------|----------------|---------|---------|----------|----------|---------|---------|---------|-----------|---------------|
| Total LGIP Short Term Fund    | \$    | 2,038,365,970  |         | 21.93%  | 39.40%   | 0.00%    | 32.52%  | 0.00%   | 6.09%   | 0.00%     | 0.06%         |
| Liquidity                     | \$    | 1,441,332,208  | 70.71%  | 21.93%  | 39.40%   | 0.00%    | 9.32%   | 0.00%   | 0.00%   | 0.00%     | 0.06%         |
| Investments                   | \$    | 597,033,762    | 29.29%  | 0.00%   | 0.00%    | 0.00%    | 23.20%  | 0.00%   | 6.09%   | 0.00%     | 0.00%         |
| LGIP GIP Index Benchmark      |       |                |         | 23.59%  | 9.36%    | 33.53%   | 30.54%  | 0.06%   | 0.00%   | 0.00%     | 2.92%         |
| Total LGIP MediumTerm Fund    | \$    | 1,034,806,758  |         | 0.00%   | 0.00%    | 63.95%   | 3.81%   | 24.14%  | 0.00%   | 0.00%     | 8.10%         |
| Liquidity                     | \$    | 202,629,132    | 19.58%  | 0.00%   | 0.00%    | 0.00%    | 0.00%   | 11.48%  | 0.00%   | 0.00%     | 8.10%         |
| Investments                   | \$    | 832,177,626    | 80.42%  | 0.00%   | 0.00%    | 63.95%   | 3.81%   | 12.65%  | 0.00%   | 0.00%     | 0.00%         |
|                               |       |                |         |         |          |          |         |         |         |           | Cash/LGIP/MMI |
| Portfolio Name                | F     | Market Value   | % Fund  | Repo    | CD/BA's  | Treasury | Agency  | Corp/CP | Supra-N | Muni      | Bank          |
| Total General Fund            | \$    | 10,011,944,342 | 100.00% | 4.00%   | 0.00%    | 29.73%   | 14.34%  | 18.14%  | 2.72%   | 5.40%     | 25.68%        |
| Liquidity                     | \$    | 4,043,765,354  | 40.39%  | 4.00%   | 0.00%    | 0.00%    | 2.47%   | 3.30%   | 0.00%   | 5.01%     | 25.61%        |
| Investment Core               | \$    | 5,968,178,988  | 59.61%  | 0.00%   | 0.00%    | 29.73%   | 11.87%  | 14.85%  | 2.72%   | 0.38%     | 0.07%         |
|                               |       |                |         |         |          |          |         |         |         |           | Cash/LGIP/MM  |
| Portfolio Name                |       | Market Value   | % Fund  | Repo    | CD/BA's  | Treasury | Agency  | Corp/CP | Supra-N | Muni      | Bank          |
| Total Tax Exempt              | \$    | 1,034,768,112  |         | 0.00%   | 0.00%    | 52.09%   | 2.93%   | 21.92%  | 0.00%   | 0.43%     | 22.63%        |
| Liquidity                     | \$    | 238,637,971    | 23.06%  | 0.00%   | 0.00%    | 0.00%    | 0.00%   | 0.00%   | 0.00%   | 0.43%     | 22.63%        |
| Investments                   | \$    | 796,130,141    | 76.94%  | 0.00%   | 0.00%    | 52.09%   | 2.93%   | 21.92%  | 0.00%   | 0.00%     | 0.00%         |
|                               |       |                |         |         |          |          |         |         |         |           | Cash/LGIP/MM  |
| Portfolio Name                | Marke | et Valuing     | % Fund  | Repo    | CD/BA's  | Treasury | Agency  | Corp/CP | Supra-N | Muni      | Bank          |
| Total Taxable                 | \$    | 2,728,646,490  |         | 0.00%   | 0.00%    | 66.31%   | 2.03%   | 21.43%  | 1.11%   | 0.00%     | 9.13%         |
| Liquidity                     | \$    | 297,956,234    | 10.92%  | 0.00%   | 0.00%    | 0.00%    | 0.000%  | 1.79%   | 0.00%   | 0.00%     | 9.13%         |
| Investments                   | \$    | 2,430,690,256  | 89.08%  | 0.00%   | 0.00%    | 66.31%   | 2.03%   | 19.64%  | 1.11%   | 0.00%     | 0.00%         |
| Portfolio Name Market Valuing |       | % Fund         | Repo    | CD/BA's | Treasury | Agency   | Corp/CP | LGIP    | Muni    | Cash/LGIP |               |
| Overnight Repo Pool           | \$    | 246,607,316    | 100.00% | 100.00% | 0.00%    | 0.00%    | 0.00%   | 0.00%   | 0.00%   | 0.00%     | 0.00%         |
| Liquidity                     | \$    | 246,607,316    | 100.00% | 100.00% | 0.00%    | 0.00%    | 0.00%   | 0.00%   | 0.00%   | 0.00%     | 0.00%         |
| Investments                   |       | 0              | 0.00%   | 0.00%   | 0.00%    | 0.00%    | 0.00%   | 0.00%   | 0.00%   | 0.00%     | 0.00%         |
|                               |       |                |         |         |          |          |         |         |         |           | Cash/LGIP/MM  |
| Portfolio Name                | Marke | et Valuing     | % Fund  | Repo    | CD/BA's  | Treasury | Agency  | Corp/CP | Supra-N | Muni      | Bank          |
| Severance Tax Bonding         | \$    | 211,980,252    |         | 0.00%   | 0.00%    | 0.00%    | 2.36%   | 16.91%  | 11.87%  | 17.94%    | 50.92%        |
| Liquidity                     | \$    | 181,807,318    | 85.77%  | 0.00%   | 0.00%    | 0.00%    | 0.00%   | 16.91%  | 0.00%   | 17.94%    | 50.92%        |
| Investments                   | \$    | 30,172,933     | 14.23%  | 0.00%   | 0.00%    | 0.00%    | 2.36%   | 0.00%   | 11.87%  | 0.00%     | 0.00%         |

#### Change in the Quarter by Fund

General Fund: The asset allocation in the core investment portfolio is overweighted to US Treasury securities at 49.43%. The UST allocation is expected to remain higher as other asset class yield spread values remain tight. Agency positions represent 20.61%, and Corporate issuers comprise 24.69%.

| Asset Allocations         | 6      | Asset Allocations | 6      |
|---------------------------|--------|-------------------|--------|
| General Core Investment F | und    | LGIP Short Fund   |        |
| Agency                    | 20.61% | Agency            | 32.52% |
| Treasury                  | 49.43% | Treasury          | 0.00%  |
| Corporate                 | 24.69% | Supranationals    | 6.09%  |
| Muni                      | 0.64%  | Bank Deposits     | 39.46% |
| Supranationals            | 4.52%  | Repo              | 21.93% |
| LGIP/Repo/Cash            | 0.11%  |                   |        |
| CD/BA's                   | 0.00%  |                   |        |
|                           |        |                   |        |
| BPIP Tax Exempt           |        | LGIP Medium Fund  |        |
| Agency                    | 2.93%  | Agency            | 3.81%  |
| Treasury                  | 52.09% | Treasury          | 63.95% |
| Corporate CP              | 21.92% | Corporates        | 24.14% |
| Muni                      | 0.43%  | Supranationals    | 0.00%  |
| Supranationals            | 0.00%  | Bank Deposits     | 8.10%  |
| LGIP/Repo/Cash            | 22.63% |                   |        |
|                           |        |                   |        |
| BPIP Taxable              |        |                   |        |
| Agency                    | 2.03%  |                   |        |
| Treasury                  | 66.31% |                   |        |
| Corporate                 | 21.43% |                   |        |
| Muni                      | 0.00%  |                   |        |
| Supranationals            | 1.11%  |                   |        |
| LGIP/Repo/Cash            | 9.13%  |                   |        |