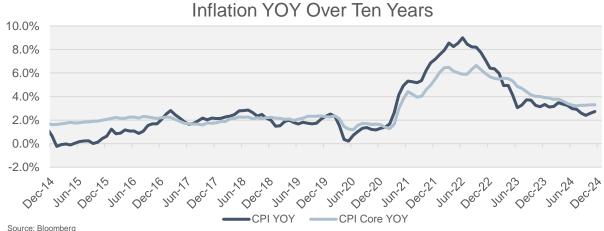

#### Inflation

The core PCE index remained sticky at an annualized 2.7% for three months.

The core PCE index accelerated to 2.8% in Oct and Nov.

Inflation was driven by costs for financial services, insurance, and housing.

Economists predicted the deceleration of shelter costs, which if it continues should help reduce inflation in 2025

3