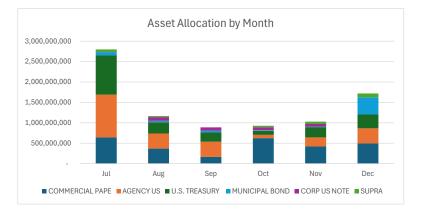

#### **STO Fund Balances**

|                        | ••••           |                       |                |
|------------------------|----------------|-----------------------|----------------|
| STO Total Ex. LGIP     | Quarter Change | STO Total             | Fiscal Change  |
| 9/30/2024              | 13,884,343,258 | 6/30/2024             | 14,988,818,303 |
| 12/31/2024             | 14,233,946,512 | 12/31/2024            | 14,233,946,512 |
| Change                 | 349,603,254    | Change                | (754,871,791)  |
| General Core Fund      | Quarter Change | General Core Fund     | Fiscal Change  |
| 9/30/2024              | 5,897,972,543  | 6/30/2024             | 5,617,748,176  |
| 12/31/2024             | 5,968,178,988  | 12/31/2024            | 5,968,178,988  |
| Change                 | 70,206,445     | Change                | 350,430,811    |
| General Fund Liquidity | Quarter Change | General Fund Liqudity | Fiscal Change  |
| 9/30/2024              | 3,739,314,110  | 6/30/2024             | 4,509,025,449  |
| 12/31/2024             | 4,043,765,354  | 12/31/2024            | 4,043,765,354  |
| Change                 | 304,451,244    | Change                | (465,260,094)  |
| BPIP Combined Funds    | Quarter Change | BPIP Combined Funds   |                |
| 9/30/2024              | 3,601,369,160  | 6/30/2024             | 3,983,394,038  |
| 12/31/2024             | 3,763,414,602  | 12/31/2024            | 3,763,414,602  |
| Change                 | 162,045,442    | Change                | (219,979,435)  |
|                        | L              | GIP Funds             |                |
| LGIP Short Fund        | Quarter Change | LGIP Short Fund       |                |
| 9/30/2024              | 1,927,192,582  | 6/30/2024             | 1,946,335,302  |
| 12/31/2024             | 2,038,365,970  | 12/31/2024            | 2,038,365,970  |
| Change                 | 111,173,388    | Change                | 92,030,668     |
| LGIP Medium Fund       | Quarter Change | LGIP Medium Fund      |                |
| 9/30/2024              | 1,031,085,419  | 6/30/2024             | 756,607,417    |
| 12/31/2024             | 1,034,806,758  | 12/31/2024            | 1,034,806,758  |
| Change                 | 3,721,339      | Change                | 278,199,341    |

Investment Strategy Asset Allocation Change over the Quarter GPA

| LGIP Fund Short Term                           | Market Value+Int                 | Repo   | Bank    | Treasury | Agency  | Corp/CP | Supra-N | Muni    | Cash/MMF             |
|------------------------------------------------|----------------------------------|--------|---------|----------|---------|---------|---------|---------|----------------------|
| 12/31/2024 \$                                  | 2,038,365,970                    | 21.93% | 39.40%  | 0.00%    | 32.52%  | 0.00%   | 6.09%   | 0.00%   | 0.06%                |
| 9/30/2024 \$                                   | 1,927,192,582                    | 21.43% | 36.75%  | 6.55%    | 35.27%  | 0.00%   | 0.00%   | 0.00%   | 0.00%                |
| Change over Period \$                          | 111,173,388                      | 0.50%  | 2.65%   | -6.55%   | -2.75%  | 0.00%   | 6.09%   | 0.00%   | 0.06%                |
| Total LGIP MediumTerm Fund                     | Market Value+Int                 | Repo   | Bank    | Treasury | Agency  | Corp/CP | Supra-N | Muni    | Cash/MMF             |
| 12/31/2024 \$                                  | 1,034,806,758                    | 0.00%  | 0.00%   | 63.95%   | 3.81%   | 24.14%  | 0.00%   | 0.00%   | 8.10%                |
| 9/30/2024 \$                                   | 1,031,085,419                    | 0.00%  | 15.13%  | 56.03%   | 5.14%   | 23.57%  | 0.00%   | 0.00%   | 0.13%                |
| Change over Period \$                          | 3,721,339                        | 0.00%  | -15.13% | 7.92%    | -1.33%  | 0.57%   | 0.00%   | 0.00%   | 7.97%                |
|                                                |                                  |        |         |          |         |         |         |         | Cash/LGIP/M          |
| General Fund Liquidity                         | Market Value+Int                 | Repo   | CD/BA's | Treasury | Agency  | Corp/CP | Supra-N | Muni    | /Bank                |
| 12/31/2024 \$                                  | 4,043,765,354                    | 9.89%  | 0.00%   | 0.00%    | 6.12%   | 8.16%   | 0.00%   | 12.41%  | 63.42%               |
| 9/30/2024 \$                                   | 3,739,314,110                    | 7.63%  | 0.00%   | 0.00%    | 2.02%   | 8.75%   | 0.00%   | 17.45%  | 64.15%               |
| Change over Period \$                          | 304,451,244                      | 2.26%  | 0.00%   | 0.00%    | 4.10%   | -0.59%  | 0.00%   | -5.04%  | -0.73%               |
|                                                |                                  | _      |         | _        |         |         |         |         | Cash/LGIP/M          |
| General Fund Core                              | Market Value+Int                 | Repo   | CD/BA's | Treasury | Agency  | Corp/CP | Supra-N | Muni    | /Bank                |
| 12/31/2024 \$                                  | 5,968,178,988                    | 0.00%  | 0.00%   | 49.43%   | 20.61%  | 24.69%  | 4.52%   | 0.64%   | 0.11%                |
| 9/30/2024 \$                                   | 5,897,972,543                    | 0.00%  | 0.00%   | 49.99%   | 19.87%  | 24.77%  | 3.98%   | 0.44%   | 0.95%                |
| Change over Period \$                          | 70,206,445                       | 0.00%  | 0.00%   | -0.56%   | 0.74%   | -0.08%  | 0.53%   | 0.20%   | -0.84%               |
| BPIP Tax Exempt                                | Market Value+Int                 | Repo   | CD/BA's | Treasury | Agency  | Corp/CP | Supra-N | Muni    | Cash/LGIP/M<br>/Bank |
| 12/31/2024 \$                                  | 1,034,768,112                    | 0.00%  | 0.00%   | 52.09%   | 2.93%   | 21.92%  | 0.00%   | 0.43%   | 22.63%               |
| 9/30/2024 \$                                   | 1,057,086,008                    | 0.00%  | 0.00%   | 66.75%   | 6.72%   | 22.87%  | 0.00%   | 0.43%   | 3.22%                |
| Change over Period \$                          | (22,317,896)                     | 0.00%  | 0.00%   | -14.66%  | -3.79%  | -0.95%  | 0.00%   | -0.01%  | 19.41%               |
|                                                | (22,317,890)                     | 0.0078 | 0.0078  | -14.00 % | -3.79%  | -0.95 % | 0.00 %  | -0.0178 | Cash/LGIP/M          |
| BPIP Taxable                                   | Market Value+Int                 | Repo   | CD/BA's | Treasury | Agency  | Corp/CP | Supra-N | Muni    | /Bank                |
| 12/31/2024 \$                                  | 2,728,646,490                    | 0.00%  | 0.00%   | 66.31%   | 2.03%   | 21.43%  | 1.11%   | 0.00%   | 9.13%                |
| 9/30/2024 \$                                   | 2,544,283,152                    | 0.00%  | 0.00%   | 68.77%   | 3.75%   | 21.74%  | 1.25%   | 0.00%   | 4.49%                |
| Change over Period \$                          | 184,363,338                      | 0.00%  | 0.00%   | -2.46%   | -1.72%  | -0.31%  | -0.14%  | 0.00%   | 4.64%                |
| Overnight Repo Pool                            | Market Value+Int                 | Repo   | CD/BA's | Treasury | Agency  | Corp/CP | LGIP    | Muni    | Cash/LGIF            |
| 12/31/2024 \$                                  | 246,607,316                      | 100%   | 0.00%   | 0.00%    | 0.00%   | 0.00%   | 0.00%   | 0.00%   | 0.00%                |
| 9/30/2024 \$                                   | 222,674,463                      | 100%   | 0.00%   | 0.00%    | 0.00%   | 0.00%   | 0.00%   | 0.00%   | 0.00%                |
| Change over Period \$                          | 23,932,853                       | 0.00%  |         |          |         |         |         |         |                      |
|                                                |                                  |        |         |          |         |         |         |         | Cash/LGIP/M          |
| Severance Tax Bonding                          | Market Value+Int                 | Repo   | CD/BA's | Treasury | Agency  | Corp/CP | Supra-N | Muni    | /Bank                |
| 12/31/2024 \$                                  | 211,980,252                      | 0.00%  | 0.00%   | 0.00%    | 2.36%   | 16.91%  | 11.87%  | 17.94%  | 50.92%               |
| 9/30/2024 \$                                   | 423,012,982                      | 0.00%  | 0.00%   | 0.00%    | 21.68%  | 18.67%  | 0.00%   | 19.88%  | 39.77%               |
| Change over Period \$                          | (211,032,731)                    | 0.00%  | 0.00%   | 0.00%    | -19.32% | -1.76%  | 11.87%  | -1.95%  | 11.15%               |
| AL STO FUNDS ex LGIP 12/31/2024 \$             | 14,233,946,512                   |        |         |          |         |         |         |         |                      |
| AL STO FUNDS ex LGIP 12/31/2024 \$             | 14,233,946,512<br>13,884,343,258 |        |         |          |         |         |         |         |                      |
| Total Change \$                                | 349,603,254                      |        |         |          |         |         |         |         |                      |
| AL FUND W/LGIP 12/31/2024 \$                   | 17,307,119,240                   |        |         |          |         |         |         |         |                      |
| ce: JP Morgan Reports - Balances Asset Allocat |                                  |        |         |          |         |         |         |         |                      |