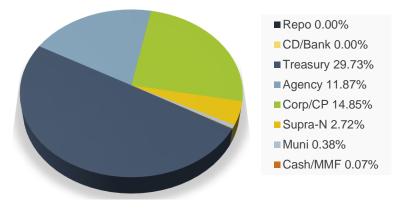

7

## Investment Program and Core/Liquidity balances

| Portfolio Name                | I     | Market Value   | % Fund  | Repo    | Bank     | Treasury | Agency  | Corp/CP | Supra-N | Muni      | Cash/MMF      |
|-------------------------------|-------|----------------|---------|---------|----------|----------|---------|---------|---------|-----------|---------------|
| Total LGIP Short Term Fund    | \$    | 2,038,365,970  |         | 21.93%  | 39.40%   | 0.00%    | 32.52%  | 0.00%   | 6.09%   | 0.00%     | 0.06%         |
| Liquidity                     | \$    | 1,441,332,208  | 70.71%  | 21.93%  | 39.40%   | 0.00%    | 9.32%   | 0.00%   | 0.00%   | 0.00%     | 0.06%         |
| Investments                   | \$    | 597,033,762    | 29.29%  | 0.00%   | 0.00%    | 0.00%    | 23.20%  | 0.00%   | 6.09%   | 0.00%     | 0.00%         |
| LGIP GIP Index Benchmark      |       |                |         | 23.59%  | 9.36%    | 33.53%   | 30.54%  | 0.06%   | 0.00%   | 0.00%     | 2.92%         |
| Total LGIP MediumTerm Fund    | \$    | 1,034,806,758  |         | 0.00%   | 0.00%    | 63.95%   | 3.81%   | 24.14%  | 0.00%   | 0.00%     | 8.10%         |
| Liquidity                     | \$    | 202,629,132    | 19.58%  | 0.00%   | 0.00%    | 0.00%    | 0.00%   | 11.48%  | 0.00%   | 0.00%     | 8.10%         |
| Investments                   | \$    | 832,177,626    | 80.42%  | 0.00%   | 0.00%    | 63.95%   | 3.81%   | 12.65%  | 0.00%   | 0.00%     | 0.00%         |
|                               |       |                |         |         |          |          |         |         |         |           | Cash/LGIP/MMI |
| Portfolio Name                | F     | Market Value   | % Fund  | Repo    | CD/BA's  | Treasury | Agency  | Corp/CP | Supra-N | Muni      | Bank          |
| Total General Fund            | \$    | 10,011,944,342 | 100.00% | 4.00%   | 0.00%    | 29.73%   | 14.34%  | 18.14%  | 2.72%   | 5.40%     | 25.68%        |
| Liquidity                     | \$    | 4,043,765,354  | 40.39%  | 4.00%   | 0.00%    | 0.00%    | 2.47%   | 3.30%   | 0.00%   | 5.01%     | 25.61%        |
| Investment Core               | \$    | 5,968,178,988  | 59.61%  | 0.00%   | 0.00%    | 29.73%   | 11.87%  | 14.85%  | 2.72%   | 0.38%     | 0.07%         |
|                               |       |                |         |         |          |          |         |         |         |           | Cash/LGIP/MM  |
| Portfolio Name                |       | Market Value   | % Fund  | Repo    | CD/BA's  | Treasury | Agency  | Corp/CP | Supra-N | Muni      | Bank          |
| Total Tax Exempt              | \$    | 1,034,768,112  |         | 0.00%   | 0.00%    | 52.09%   | 2.93%   | 21.92%  | 0.00%   | 0.43%     | 22.63%        |
| Liquidity                     | \$    | 238,637,971    | 23.06%  | 0.00%   | 0.00%    | 0.00%    | 0.00%   | 0.00%   | 0.00%   | 0.43%     | 22.63%        |
| Investments                   | \$    | 796,130,141    | 76.94%  | 0.00%   | 0.00%    | 52.09%   | 2.93%   | 21.92%  | 0.00%   | 0.00%     | 0.00%         |
|                               |       |                |         |         |          |          |         |         |         |           | Cash/LGIP/MM  |
| Portfolio Name                | Marke | et Valuing     | % Fund  | Repo    | CD/BA's  | Treasury | Agency  | Corp/CP | Supra-N | Muni      | Bank          |
| Total Taxable                 | \$    | 2,728,646,490  |         | 0.00%   | 0.00%    | 66.31%   | 2.03%   | 21.43%  | 1.11%   | 0.00%     | 9.13%         |
| Liquidity                     | \$    | 297,956,234    | 10.92%  | 0.00%   | 0.00%    | 0.00%    | 0.000%  | 1.79%   | 0.00%   | 0.00%     | 9.13%         |
| Investments                   | \$    | 2,430,690,256  | 89.08%  | 0.00%   | 0.00%    | 66.31%   | 2.03%   | 19.64%  | 1.11%   | 0.00%     | 0.00%         |
| Portfolio Name Market Valuing |       | % Fund         | Repo    | CD/BA's | Treasury | Agency   | Corp/CP | LGIP    | Muni    | Cash/LGIP |               |
| Overnight Repo Pool           | \$    | 246,607,316    | 100.00% | 100.00% | 0.00%    | 0.00%    | 0.00%   | 0.00%   | 0.00%   | 0.00%     | 0.00%         |
| Liquidity                     | \$    | 246,607,316    | 100.00% | 100.00% | 0.00%    | 0.00%    | 0.00%   | 0.00%   | 0.00%   | 0.00%     | 0.00%         |
| Investments                   |       | 0              | 0.00%   | 0.00%   | 0.00%    | 0.00%    | 0.00%   | 0.00%   | 0.00%   | 0.00%     | 0.00%         |
|                               |       |                |         |         |          |          |         |         |         |           | Cash/LGIP/MM  |
| Portfolio Name                | Marke | et Valuing     | % Fund  | Repo    | CD/BA's  | Treasury | Agency  | Corp/CP | Supra-N | Muni      | Bank          |
| Severance Tax Bonding         | \$    | 211,980,252    |         | 0.00%   | 0.00%    | 0.00%    | 2.36%   | 16.91%  | 11.87%  | 17.94%    | 50.92%        |
| Liquidity                     | \$    | 181,807,318    | 85.77%  | 0.00%   | 0.00%    | 0.00%    | 0.00%   | 16.91%  | 0.00%   | 17.94%    | 50.92%        |
| Investments                   | \$    | 30,172,933     | 14.23%  | 0.00%   | 0.00%    | 0.00%    | 2.36%   | 0.00%   | 11.87%  | 0.00%     | 0.00%         |

#### Change in the Quarter by Fund

General Fund: The asset allocation in the core investment portfolio is overweighted to US Treasury securities at 49.43%. The UST allocation is expected to remain higher as other asset class yield spread values remain tight. Agency positions represent 20.61%, and Corporate issuers comprise 24.69%.

| Asset Allocations         | 6      | Asset Allocations | 6      |
|---------------------------|--------|-------------------|--------|
| General Core Investment F | und    | LGIP Short Fund   |        |
| Agency                    | 20.61% | Agency            | 32.52% |
| Treasury                  | 49.43% | Treasury          | 0.00%  |
| Corporate                 | 24.69% | Supranationals    | 6.09%  |
| Muni                      | 0.64%  | Bank Deposits     | 39.46% |
| Supranationals            | 4.52%  | Repo              | 21.93% |
| LGIP/Repo/Cash            | 0.11%  |                   |        |
| CD/BA's                   | 0.00%  |                   |        |
|                           |        |                   |        |
| BPIP Tax Exempt           |        | LGIP Medium Fund  |        |
| Agency                    | 2.93%  | Agency            | 3.81%  |
| Treasury                  | 52.09% | Treasury          | 63.95% |
| Corporate CP              | 21.92% | Corporates        | 24.14% |
| Muni                      | 0.43%  | Supranationals    | 0.00%  |
| Supranationals            | 0.00%  | Bank Deposits     | 8.10%  |
| LGIP/Repo/Cash            | 22.63% |                   |        |
|                           |        |                   |        |
| BPIP Taxable              |        |                   |        |
| Agency                    | 2.03%  |                   |        |
| Treasury                  | 66.31% |                   |        |
| Corporate                 | 21.43% |                   |        |
| Muni                      | 0.00%  |                   |        |
| Supranationals            | 1.11%  |                   |        |
| LGIP/Repo/Cash            | 9.13%  |                   |        |