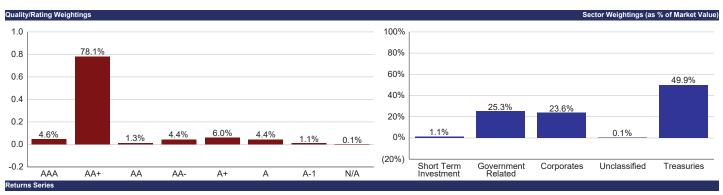

#### GPA observations and considerations:

- General Fund balances ended the quarter at \$10.011 billion. The liquidity component ended the quarter at \$4.053 billion, and the core investment portfolio at \$5.968 billion. This is a 40.39% allocation to liquidity and a 59.1% allocation to core. The liquidity component increased by approximately \$304 million, which is typical at calendar year-end. The core fund increased by \$70 million.
- 2) Overall corporate and commercial paper allocation remained relatively stable with the use of Commercial Paper in the short liquidity funds. The corporate/commercial paper target range of 20-25% remains in place. Spreads remain tight.
- 3) Durations ended the quarter 90-95% of the established benchmarks, with the exception of the tax-exempt which was shortened as funs were shifted to the bank account at year end.
- 4) Performance across all portfolios was positive and outperformed the established benchmarks this quarter and FYD, due to the shorter duration positioning and rise in interest rates.
- 5) The LGIP Short Fund ended the quarter with a balance \$2,038 billion and net yield of 4.40%. The days to maturity ended the quarter at 8.5 days for the LGIP versus the comparable S&P GIP index at 35 days.
- 6) The LGIP Medium Fund ended the quarter at \$1,034 billion and a duration at 1.28 which is 96.2% of the benchmark.

#### Change in the Quarter by Fund

General Fund: The asset allocation in the core investment portfolio is overweighted to US Treasury securities at 49.43%. The UST allocation is expected to remain higher as other asset class yield spread values remain tight. Agency positions represent 20.61%, and Corporate issuers comprise 24.69%.

| Asset Allocations         | 6      | Asset Allocations | 6      |
|---------------------------|--------|-------------------|--------|
| General Core Investment F | und    | LGIP Short Fund   |        |
| Agency                    | 20.61% | Agency            | 32.52% |
| Treasury                  | 49.43% | Treasury          | 0.00%  |
| Corporate                 | 24.69% | Supranationals    | 6.09%  |
| Muni                      | 0.64%  | Bank Deposits     | 39.46% |
| Supranationals            | 4.52%  | Repo              | 21.93% |
| LGIP/Repo/Cash            | 0.11%  |                   |        |
| CD/BA's                   | 0.00%  |                   |        |
|                           |        |                   |        |
| BPIP Tax Exempt           |        | LGIP Medium Fund  |        |
| Agency                    | 2.93%  | Agency            | 3.81%  |
| Treasury                  | 52.09% | Treasury          | 63.95% |
| Corporate CP              | 21.92% | Corporates        | 24.14% |
| Muni                      | 0.43%  | Supranationals    | 0.00%  |
| Supranationals            | 0.00%  | Bank Deposits     | 8.10%  |
| LGIP/Repo/Cash            | 22.63% |                   |        |
|                           |        |                   |        |
| BPIP Taxable              |        |                   |        |
| Agency                    | 2.03%  |                   |        |
| Treasury                  | 66.31% |                   |        |
| Corporate                 | 21.43% |                   |        |
| Muni                      | 0.00%  |                   |        |
| Supranationals            | 1.11%  |                   |        |
| LGIP/Repo/Cash            | 9.13%  |                   |        |