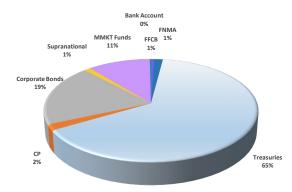

#### 14) Portfolio Summary - Severance Tax Bonding Fund

STO Chief Investment Officer, Ms. Vikki Hanges, reported that the Severance Tax Bonding (STB) Fund ended November with \$973 million in gains from October. The Fund is primarily invested in US Government money market funds, short US Treasury and Agency securities, municipal variable rate demand notes, high quality commercial paper and short corporate notes. The STB Fund received \$185 million in November. The STB Fund will be invested to provide maturities close to December 31, 2024, for the payment of debt service.

| Asset Allocations         | 6      | Asset Allocations | 6      |
|---------------------------|--------|-------------------|--------|
| General Core Investment F | und    | LGIP Short Fund   |        |
| Agency                    | 20.61% | Agency            | 32.52% |
| Treasury                  | 49.43% | Treasury          | 0.00%  |
| Corporate                 | 24.69% | Supranationals    | 6.09%  |
| Muni                      | 0.64%  | Bank Deposits     | 39.46% |
| Supranationals            | 4.52%  | Repo              | 21.93% |
| LGIP/Repo/Cash            | 0.11%  |                   |        |
| CD/BA's                   | 0.00%  |                   |        |
|                           |        |                   |        |
| BPIP Tax Exempt           |        | LGIP Medium Fund  |        |
| Agency                    | 2.93%  | Agency            | 3.81%  |
| Treasury                  | 52.09% | Treasury          | 63.95% |
| Corporate CP              | 21.92% | Corporates        | 24.14% |
| Muni                      | 0.43%  | Supranationals    | 0.00%  |
| Supranationals            | 0.00%  | Bank Deposits     | 8.10%  |
| LGIP/Repo/Cash            | 22.63% |                   |        |
|                           |        |                   |        |
| BPIP Taxable              |        |                   |        |
| Agency                    | 2.03%  |                   |        |
| Treasury                  | 66.31% |                   |        |
| Corporate                 | 21.43% |                   |        |
| Muni                      | 0.00%  |                   |        |
| Supranationals            | 1.11%  |                   |        |
| LGIP/Repo/Cash            | 9.13%  |                   |        |