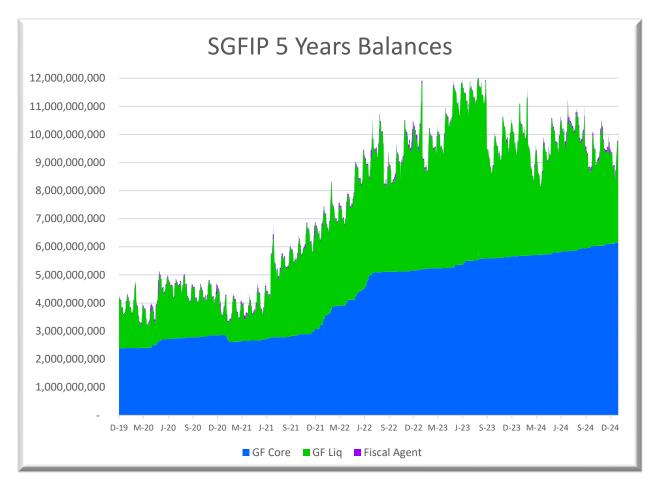

#### GPA observations and considerations:

- General Fund balances ended the quarter at \$10.011 billion. The liquidity component ended the quarter at \$4.053 billion, and the core investment portfolio at \$5.968 billion. This is a 40.39% allocation to liquidity and a 59.1% allocation to core. The liquidity component increased by approximately \$304 million, which is typical at calendar year-end. The core fund increased by \$70 million.
- 2) Overall corporate and commercial paper allocation remained relatively stable with the use of Commercial Paper in the short liquidity funds. The corporate/commercial paper target range of 20-25% remains in place. Spreads remain tight.
- 3) Durations ended the quarter 90-95% of the established benchmarks, with the exception of the tax-exempt which was shortened as funs were shifted to the bank account at year end.
- 4) Performance across all portfolios was positive and outperformed the established benchmarks this quarter and FYD, due to the shorter duration positioning and rise in interest rates.
- 5) The LGIP Short Fund ended the quarter with a balance \$2,038 billion and net yield of 4.40%. The days to maturity ended the quarter at 8.5 days for the LGIP versus the comparable S&P GIP index at 35 days.
- 6) The LGIP Medium Fund ended the quarter at \$1,034 billion and a duration at 1.28 which is 96.2% of the benchmark.

#### **STO Fund Balances**

|                        | ••••           |                       |                |
|------------------------|----------------|-----------------------|----------------|
| STO Total Ex. LGIP     | Quarter Change | STO Total             | Fiscal Change  |
| 9/30/2024              | 13,884,343,258 | 6/30/2024             | 14,988,818,303 |
| 12/31/2024             | 14,233,946,512 | 12/31/2024            | 14,233,946,512 |
| Change                 | 349,603,254    | Change                | (754,871,791)  |
| General Core Fund      | Quarter Change | General Core Fund     | Fiscal Change  |
| 9/30/2024              | 5,897,972,543  | 6/30/2024             | 5,617,748,176  |
| 12/31/2024             | 5,968,178,988  | 12/31/2024            | 5,968,178,988  |
| Change                 | 70,206,445     | Change                | 350,430,811    |
| General Fund Liquidity | Quarter Change | General Fund Liqudity | Fiscal Change  |
| 9/30/2024              | 3,739,314,110  | 6/30/2024             | 4,509,025,449  |
| 12/31/2024             | 4,043,765,354  | 12/31/2024            | 4,043,765,354  |
| Change                 | 304,451,244    | Change                | (465,260,094)  |
| BPIP Combined Funds    | Quarter Change | BPIP Combined Funds   |                |
| 9/30/2024              | 3,601,369,160  | 6/30/2024             | 3,983,394,038  |
| 12/31/2024             | 3,763,414,602  | 12/31/2024            | 3,763,414,602  |
| Change                 | 162,045,442    | Change                | (219,979,435)  |
|                        | L              | GIP Funds             |                |
| LGIP Short Fund        | Quarter Change | LGIP Short Fund       |                |
| 9/30/2024              | 1,927,192,582  | 6/30/2024             | 1,946,335,302  |
| 12/31/2024             | 2,038,365,970  | 12/31/2024            | 2,038,365,970  |
| Change                 | 111,173,388    | Change                | 92,030,668     |
| LGIP Medium Fund       | Quarter Change | LGIP Medium Fund      |                |
| 9/30/2024              | 1,031,085,419  | 6/30/2024             | 756,607,417    |
| 12/31/2024             | 1,034,806,758  | 12/31/2024            | 1,034,806,758  |
| Change                 | 3,721,339      | Change                | 278,199,341    |