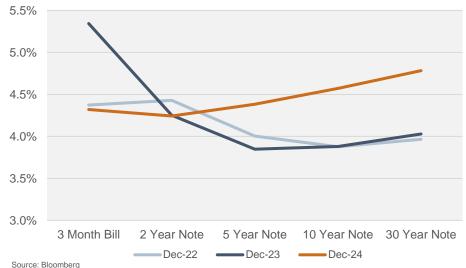

#### **Market Yields**

Interest rates rose in Q4 after several months of decline through Sept.

The yield curve steepened, reaching 6month highs.

2 yr Treasury yields increased by 60 bps to 4.24%.

5 yr Treasury yields climbed by 82 bps to 4.38%.

The rise in rates was driven by a recent stall in the disinflationary trend and an increasingly uncertain outlook on fiscal policy.

Yield Curve