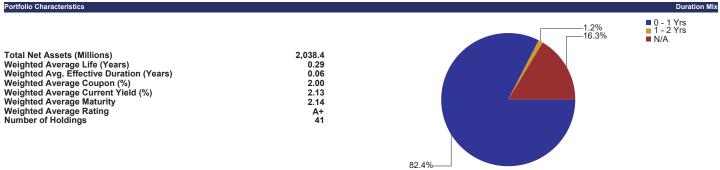

#### GPA observations and considerations:

- General Fund balances ended the quarter at \$10.011 billion. The liquidity component ended the quarter at \$4.053 billion, and the core investment portfolio at \$5.968 billion. This is a 40.39% allocation to liquidity and a 59.1% allocation to core. The liquidity component increased by approximately \$304 million, which is typical at calendar year-end. The core fund increased by \$70 million.
- 2) Overall corporate and commercial paper allocation remained relatively stable with the use of Commercial Paper in the short liquidity funds. The corporate/commercial paper target range of 20-25% remains in place. Spreads remain tight.
- 3) Durations ended the quarter 90-95% of the established benchmarks, with the exception of the tax-exempt which was shortened as funs were shifted to the bank account at year end.
- 4) Performance across all portfolios was positive and outperformed the established benchmarks this quarter and FYD, due to the shorter duration positioning and rise in interest rates.
- 5) The LGIP Short Fund ended the quarter with a balance \$2,038 billion and net yield of 4.40%. The days to maturity ended the quarter at 8.5 days for the LGIP versus the comparable S&P GIP index at 35 days.
- 6) The LGIP Medium Fund ended the quarter at \$1,034 billion and a duration at 1.28 which is 96.2% of the benchmark.

#### LGIP Funds

The LGIP Short Fund balance increased, and the yield held in at the 4.40% level as it is tied to the fed funds rate. The portfolio manager is focused on relative value in the front end of the curve and seeking opportunity to lock in longer rates when it presents value.

The LGIP Medium Fund has been fully funded to the \$1 billion mark and its duration is 96.2% of the benchmark duration and is performing well since its inception.