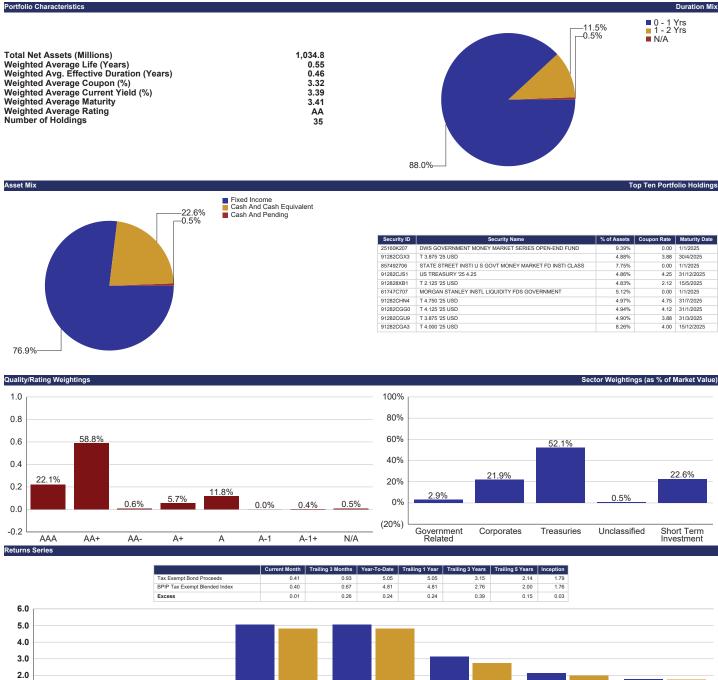

#### GPA observations and considerations:

- General Fund balances ended the quarter at \$10.011 billion. The liquidity component ended the quarter at \$4.053 billion, and the core investment portfolio at \$5.968 billion. This is a 40.39% allocation to liquidity and a 59.1% allocation to core. The liquidity component increased by approximately \$304 million, which is typical at calendar year-end. The core fund increased by \$70 million.
- 2) Overall corporate and commercial paper allocation remained relatively stable with the use of Commercial Paper in the short liquidity funds. The corporate/commercial paper target range of 20-25% remains in place. Spreads remain tight.
- 3) Durations ended the quarter 90-95% of the established benchmarks, with the exception of the tax-exempt which was shortened as funs were shifted to the bank account at year end.
- 4) Performance across all portfolios was positive and outperformed the established benchmarks this quarter and FYD, due to the shorter duration positioning and rise in interest rates.
- 5) The LGIP Short Fund ended the quarter with a balance \$2,038 billion and net yield of 4.40%. The days to maturity ended the quarter at 8.5 days for the LGIP versus the comparable S&P GIP index at 35 days.
- 6) The LGIP Medium Fund ended the quarter at \$1,034 billion and a duration at 1.28 which is 96.2% of the benchmark.

The LGIP Medium Fund has been fully funded to the \$1 billion mark and its duration is 96.2% of the benchmark duration and is performing well since its inception.

LGIP Medium Fund: The medium fund held 63.95% in Treasuries and only 3.81% in Agency issuers. This represents the asset class value since inception this past year. Corporates are nearly fully allocated at 24.14%.