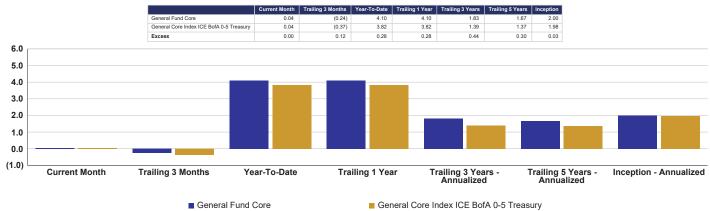

#### General Fund Core:

It continues to be difficult to get longer in duration in the general fund due wo the flat yield and value opportunities. Duration is the primary tool that portfolio manager uses to add value, and duration ended the quarter at nearly 95.6% of the benchmark. This positioning resulted in outperforming the longer benchmark return this quarter.

#### **Investment Strategy**

| General Core Fund  |       |
|--------------------|-------|
| Portfolio Duration | 1.95  |
| Benchmark Duration | 2.04  |
| % BM               | 95.6% |
| BPIP Tax Exempt    |       |
| Portfolio Duration | 0.46  |
| Benchmark Duration | 0.91  |
|                    | 50.5% |
| BPIP Taxable       |       |
| Portfolio Duration | 1.21  |
| Benchmark Duration | 1.33  |
| % BM               | 91.0% |
|                    |       |