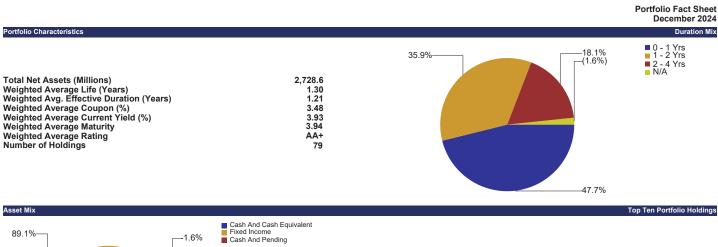

7

## Investment Program and Core/Liquidity balances

| Portfolio Name                | I     | Market Value   | % Fund  | Repo    | Bank     | Treasury | Agency  | Corp/CP | Supra-N | Muni      | Cash/MMF      |
|-------------------------------|-------|----------------|---------|---------|----------|----------|---------|---------|---------|-----------|---------------|
| Total LGIP Short Term Fund    | \$    | 2,038,365,970  |         | 21.93%  | 39.40%   | 0.00%    | 32.52%  | 0.00%   | 6.09%   | 0.00%     | 0.06%         |
| Liquidity                     | \$    | 1,441,332,208  | 70.71%  | 21.93%  | 39.40%   | 0.00%    | 9.32%   | 0.00%   | 0.00%   | 0.00%     | 0.06%         |
| Investments                   | \$    | 597,033,762    | 29.29%  | 0.00%   | 0.00%    | 0.00%    | 23.20%  | 0.00%   | 6.09%   | 0.00%     | 0.00%         |
| LGIP GIP Index Benchmark      |       |                |         | 23.59%  | 9.36%    | 33.53%   | 30.54%  | 0.06%   | 0.00%   | 0.00%     | 2.92%         |
| Total LGIP MediumTerm Fund    | \$    | 1,034,806,758  |         | 0.00%   | 0.00%    | 63.95%   | 3.81%   | 24.14%  | 0.00%   | 0.00%     | 8.10%         |
| Liquidity                     | \$    | 202,629,132    | 19.58%  | 0.00%   | 0.00%    | 0.00%    | 0.00%   | 11.48%  | 0.00%   | 0.00%     | 8.10%         |
| Investments                   | \$    | 832,177,626    | 80.42%  | 0.00%   | 0.00%    | 63.95%   | 3.81%   | 12.65%  | 0.00%   | 0.00%     | 0.00%         |
|                               |       |                |         |         |          |          |         |         |         |           | Cash/LGIP/MMI |
| Portfolio Name                | F     | Market Value   | % Fund  | Repo    | CD/BA's  | Treasury | Agency  | Corp/CP | Supra-N | Muni      | Bank          |
| Total General Fund            | \$    | 10,011,944,342 | 100.00% | 4.00%   | 0.00%    | 29.73%   | 14.34%  | 18.14%  | 2.72%   | 5.40%     | 25.68%        |
| Liquidity                     | \$    | 4,043,765,354  | 40.39%  | 4.00%   | 0.00%    | 0.00%    | 2.47%   | 3.30%   | 0.00%   | 5.01%     | 25.61%        |
| Investment Core               | \$    | 5,968,178,988  | 59.61%  | 0.00%   | 0.00%    | 29.73%   | 11.87%  | 14.85%  | 2.72%   | 0.38%     | 0.07%         |
|                               |       |                |         |         |          |          |         |         |         |           | Cash/LGIP/MM  |
| Portfolio Name                |       | Market Value   | % Fund  | Repo    | CD/BA's  | Treasury | Agency  | Corp/CP | Supra-N | Muni      | Bank          |
| Total Tax Exempt              | \$    | 1,034,768,112  |         | 0.00%   | 0.00%    | 52.09%   | 2.93%   | 21.92%  | 0.00%   | 0.43%     | 22.63%        |
| Liquidity                     | \$    | 238,637,971    | 23.06%  | 0.00%   | 0.00%    | 0.00%    | 0.00%   | 0.00%   | 0.00%   | 0.43%     | 22.63%        |
| Investments                   | \$    | 796,130,141    | 76.94%  | 0.00%   | 0.00%    | 52.09%   | 2.93%   | 21.92%  | 0.00%   | 0.00%     | 0.00%         |
|                               |       |                |         |         |          |          |         |         |         |           | Cash/LGIP/MM  |
| Portfolio Name                | Marke | et Valuing     | % Fund  | Repo    | CD/BA's  | Treasury | Agency  | Corp/CP | Supra-N | Muni      | Bank          |
| Total Taxable                 | \$    | 2,728,646,490  |         | 0.00%   | 0.00%    | 66.31%   | 2.03%   | 21.43%  | 1.11%   | 0.00%     | 9.13%         |
| Liquidity                     | \$    | 297,956,234    | 10.92%  | 0.00%   | 0.00%    | 0.00%    | 0.000%  | 1.79%   | 0.00%   | 0.00%     | 9.13%         |
| Investments                   | \$    | 2,430,690,256  | 89.08%  | 0.00%   | 0.00%    | 66.31%   | 2.03%   | 19.64%  | 1.11%   | 0.00%     | 0.00%         |
| Portfolio Name Market Valuing |       | % Fund         | Repo    | CD/BA's | Treasury | Agency   | Corp/CP | LGIP    | Muni    | Cash/LGIP |               |
| Overnight Repo Pool           | \$    | 246,607,316    | 100.00% | 100.00% | 0.00%    | 0.00%    | 0.00%   | 0.00%   | 0.00%   | 0.00%     | 0.00%         |
| Liquidity                     | \$    | 246,607,316    | 100.00% | 100.00% | 0.00%    | 0.00%    | 0.00%   | 0.00%   | 0.00%   | 0.00%     | 0.00%         |
| Investments                   |       | 0              | 0.00%   | 0.00%   | 0.00%    | 0.00%    | 0.00%   | 0.00%   | 0.00%   | 0.00%     | 0.00%         |
|                               |       |                |         |         |          |          |         |         |         |           | Cash/LGIP/MM  |
| Portfolio Name                | Marke | et Valuing     | % Fund  | Repo    | CD/BA's  | Treasury | Agency  | Corp/CP | Supra-N | Muni      | Bank          |
| Severance Tax Bonding         | \$    | 211,980,252    |         | 0.00%   | 0.00%    | 0.00%    | 2.36%   | 16.91%  | 11.87%  | 17.94%    | 50.92%        |
| Liquidity                     | \$    | 181,807,318    | 85.77%  | 0.00%   | 0.00%    | 0.00%    | 0.00%   | 16.91%  | 0.00%   | 17.94%    | 50.92%        |
| Investments                   | \$    | 30,172,933     | 14.23%  | 0.00%   | 0.00%    | 0.00%    | 2.36%   | 0.00%   | 11.87%  | 0.00%     | 0.00%         |

#### **Investment Strategy**

| General Core Fund  |       |
|--------------------|-------|
| Portfolio Duration | 1.95  |
| Benchmark Duration | 2.04  |
| % BM               | 95.6% |
| BPIP Tax Exempt    |       |
| Portfolio Duration | 0.46  |
| Benchmark Duration | 0.91  |
|                    | 50.5% |
| BPIP Taxable       |       |
| Portfolio Duration | 1.21  |
| Benchmark Duration | 1.33  |
| % BM               | 91.0% |
|                    |       |

| Total NM Investment Funds  |  |  |  |  |  |  |  |
|----------------------------|--|--|--|--|--|--|--|
| Portfolio Duration 1.12    |  |  |  |  |  |  |  |
| Benchmark Duration 1.22    |  |  |  |  |  |  |  |
| % BM 92.2%                 |  |  |  |  |  |  |  |
| Total LGIP Short Term Fund |  |  |  |  |  |  |  |
| Portfolio DTM 7.6          |  |  |  |  |  |  |  |
| Benchmark DTM 35           |  |  |  |  |  |  |  |
| DTM=Days to maturity       |  |  |  |  |  |  |  |
| LGIP Medium-Term Fund      |  |  |  |  |  |  |  |
| Portfolio Duration 1.28    |  |  |  |  |  |  |  |
| Benchmark Duration 1.33    |  |  |  |  |  |  |  |
| % BM 96.2%                 |  |  |  |  |  |  |  |