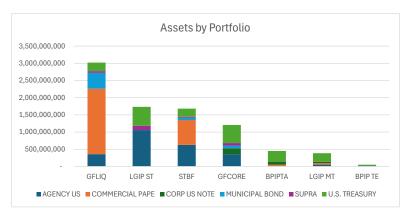

#### GPA observations and considerations:

- General Fund balances ended the quarter at \$10.011 billion. The liquidity component ended the quarter at \$4.053 billion, and the core investment portfolio at \$5.968 billion. This is a 40.39% allocation to liquidity and a 59.1% allocation to core. The liquidity component increased by approximately \$304 million, which is typical at calendar year-end. The core fund increased by \$70 million.
- 2) Overall corporate and commercial paper allocation remained relatively stable with the use of Commercial Paper in the short liquidity funds. The corporate/commercial paper target range of 20-25% remains in place. Spreads remain tight.
- 3) Durations ended the quarter 90-95% of the established benchmarks, with the exception of the tax-exempt which was shortened as funs were shifted to the bank account at year end.
- 4) Performance across all portfolios was positive and outperformed the established benchmarks this quarter and FYD, due to the shorter duration positioning and rise in interest rates.
- 5) The LGIP Short Fund ended the quarter with a balance \$2,038 billion and net yield of 4.40%. The days to maturity ended the quarter at 8.5 days for the LGIP versus the comparable S&P GIP index at 35 days.
- 6) The LGIP Medium Fund ended the quarter at \$1,034 billion and a duration at 1.28 which is 96.2% of the benchmark.

#### **STO Fund Balances**

|                        | ••••           |                       |                |
|------------------------|----------------|-----------------------|----------------|
| STO Total Ex. LGIP     | Quarter Change | STO Total             | Fiscal Change  |
| 9/30/2024              | 13,884,343,258 | 6/30/2024             | 14,988,818,303 |
| 12/31/2024             | 14,233,946,512 | 12/31/2024            | 14,233,946,512 |
| Change                 | 349,603,254    | Change                | (754,871,791)  |
| General Core Fund      | Quarter Change | General Core Fund     | Fiscal Change  |
| 9/30/2024              | 5,897,972,543  | 6/30/2024             | 5,617,748,176  |
| 12/31/2024             | 5,968,178,988  | 12/31/2024            | 5,968,178,988  |
| Change                 | 70,206,445     | Change                | 350,430,811    |
| General Fund Liquidity | Quarter Change | General Fund Liqudity | Fiscal Change  |
| 9/30/2024              | 3,739,314,110  | 6/30/2024             | 4,509,025,449  |
| 12/31/2024             | 4,043,765,354  | 12/31/2024            | 4,043,765,354  |
| Change                 | 304,451,244    | Change                | (465,260,094)  |
| BPIP Combined Funds    | Quarter Change | BPIP Combined Funds   |                |
| 9/30/2024              | 3,601,369,160  | 6/30/2024             | 3,983,394,038  |
| 12/31/2024             | 3,763,414,602  | 12/31/2024            | 3,763,414,602  |
| Change                 | 162,045,442    | Change                | (219,979,435)  |
|                        | L              | GIP Funds             |                |
| LGIP Short Fund        | Quarter Change | LGIP Short Fund       |                |
| 9/30/2024              | 1,927,192,582  | 6/30/2024             | 1,946,335,302  |
| 12/31/2024             | 2,038,365,970  | 12/31/2024            | 2,038,365,970  |
| Change                 | 111,173,388    | Change                | 92,030,668     |
| LGIP Medium Fund       | Quarter Change | LGIP Medium Fund      |                |
| 9/30/2024              | 1,031,085,419  | 6/30/2024             | 756,607,417    |
| 12/31/2024             | 1,034,806,758  | 12/31/2024            | 1,034,806,758  |
| Change                 | 3,721,339      | Change                | 278,199,341    |

| TOTAL STO FUNDS Ex LGIP | \$<br>14,233,946,512 |
|-------------------------|----------------------|
| TOTAL STO WTIH LGIP     | \$<br>17,307,119,240 |

Source: JP Morgan Reports - Balances -Trade Date