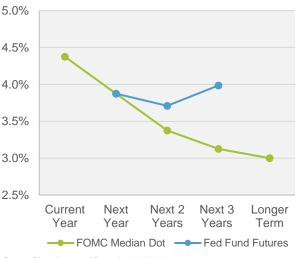

#### Fed Funds

As was widely anticipated, the FOMC lowered the federal funds rate by 25 bps in both Nov and Dec. The decision to lower rates was influenced by past progress on inflation and a moderating labor market.

Fed communications and forecasts suggest a slower pace of easing, with the FOMC pausing rate cuts until inflation improves or the labor market weakens.

Markets and the FOMC are predicting two 25 bps 2 rate cuts in 2025.