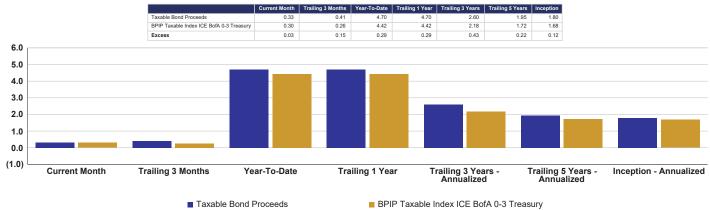

#### 14) Portfolio Summary – Taxable Bond Proceeds Investment Pool

STO Portfolio Manager, Ms. Anna Murphy, reported that the Taxable Bond Proceeds Investment Pool (BPIP) closed the month of November at \$2.427 billion versus \$2.430 billion at the end of October. The unrealized gains in the Taxable BPIP were \$4.9 million as of November 30<sup>th</sup>. Monthly net earnings on the portfolio for November were \$8,785,786. FY2025 net earnings were \$46 million.

#### General Fund Core:

It continues to be difficult to get longer in duration in the general fund due wo the flat yield and value opportunities. Duration is the primary tool that portfolio manager uses to add value, and duration ended the quarter at nearly 95.6% of the benchmark. This positioning resulted in outperforming the longer benchmark return this quarter.

#### BPIP Taxable and Tax-Exempt Funds:

The Taxable portfolio ended the quarter at 91% of the benchmark duration, while the Tax-exempt ended the quarter at 50.5% relative to the 0-2-year benchmark. Variable cash flows continue to move the durations of these portfolios. The portfolio managers work with the timing of cash flows at month-end, and it can distort the monthly average duration for the portfolios and cash disbursements take priority over return.