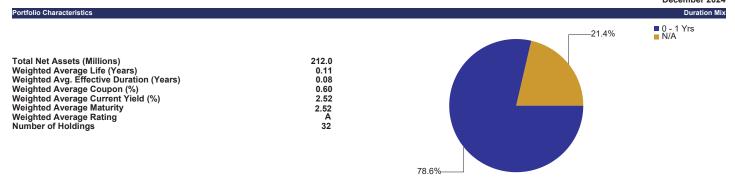

#### 14) Portfolio Summary - Severance Tax Bonding Fund

STO Chief Investment Officer, Ms. Vikki Hanges, reported that the Severance Tax Bonding (STB) Fund ended November with \$973 million in gains from October. The Fund is primarily invested in US Government money market funds, short US Treasury and Agency securities, municipal variable rate demand notes, high quality commercial paper and short corporate notes. The STB Fund received \$185 million in November. The STB Fund will be invested to provide maturities close to December 31, 2024, for the payment of debt service.

## Investment Program and Core/Liquidity balances

| Portfolio Name                | I     | Market Value   | % Fund  | Repo    | Bank     | Treasury | Agency  | Corp/CP | Supra-N | Muni      | Cash/MMF      |
|-------------------------------|-------|----------------|---------|---------|----------|----------|---------|---------|---------|-----------|---------------|
| Total LGIP Short Term Fund    | \$    | 2,038,365,970  |         | 21.93%  | 39.40%   | 0.00%    | 32.52%  | 0.00%   | 6.09%   | 0.00%     | 0.06%         |
| Liquidity                     | \$    | 1,441,332,208  | 70.71%  | 21.93%  | 39.40%   | 0.00%    | 9.32%   | 0.00%   | 0.00%   | 0.00%     | 0.06%         |
| Investments                   | \$    | 597,033,762    | 29.29%  | 0.00%   | 0.00%    | 0.00%    | 23.20%  | 0.00%   | 6.09%   | 0.00%     | 0.00%         |
| LGIP GIP Index Benchmark      |       |                |         | 23.59%  | 9.36%    | 33.53%   | 30.54%  | 0.06%   | 0.00%   | 0.00%     | 2.92%         |
| Total LGIP MediumTerm Fund    | \$    | 1,034,806,758  |         | 0.00%   | 0.00%    | 63.95%   | 3.81%   | 24.14%  | 0.00%   | 0.00%     | 8.10%         |
| Liquidity                     | \$    | 202,629,132    | 19.58%  | 0.00%   | 0.00%    | 0.00%    | 0.00%   | 11.48%  | 0.00%   | 0.00%     | 8.10%         |
| Investments                   | \$    | 832,177,626    | 80.42%  | 0.00%   | 0.00%    | 63.95%   | 3.81%   | 12.65%  | 0.00%   | 0.00%     | 0.00%         |
|                               |       |                |         |         |          |          |         |         |         |           | Cash/LGIP/MMI |
| Portfolio Name                | F     | Market Value   | % Fund  | Repo    | CD/BA's  | Treasury | Agency  | Corp/CP | Supra-N | Muni      | Bank          |
| Total General Fund            | \$    | 10,011,944,342 | 100.00% | 4.00%   | 0.00%    | 29.73%   | 14.34%  | 18.14%  | 2.72%   | 5.40%     | 25.68%        |
| Liquidity                     | \$    | 4,043,765,354  | 40.39%  | 4.00%   | 0.00%    | 0.00%    | 2.47%   | 3.30%   | 0.00%   | 5.01%     | 25.61%        |
| Investment Core               | \$    | 5,968,178,988  | 59.61%  | 0.00%   | 0.00%    | 29.73%   | 11.87%  | 14.85%  | 2.72%   | 0.38%     | 0.07%         |
|                               |       |                |         |         |          |          |         |         |         |           | Cash/LGIP/MM  |
| Portfolio Name                |       | Market Value   | % Fund  | Repo    | CD/BA's  | Treasury | Agency  | Corp/CP | Supra-N | Muni      | Bank          |
| Total Tax Exempt              | \$    | 1,034,768,112  |         | 0.00%   | 0.00%    | 52.09%   | 2.93%   | 21.92%  | 0.00%   | 0.43%     | 22.63%        |
| Liquidity                     | \$    | 238,637,971    | 23.06%  | 0.00%   | 0.00%    | 0.00%    | 0.00%   | 0.00%   | 0.00%   | 0.43%     | 22.63%        |
| Investments                   | \$    | 796,130,141    | 76.94%  | 0.00%   | 0.00%    | 52.09%   | 2.93%   | 21.92%  | 0.00%   | 0.00%     | 0.00%         |
|                               |       |                |         |         |          |          |         |         |         |           | Cash/LGIP/MM  |
| Portfolio Name                | Marke | et Valuing     | % Fund  | Repo    | CD/BA's  | Treasury | Agency  | Corp/CP | Supra-N | Muni      | Bank          |
| Total Taxable                 | \$    | 2,728,646,490  |         | 0.00%   | 0.00%    | 66.31%   | 2.03%   | 21.43%  | 1.11%   | 0.00%     | 9.13%         |
| Liquidity                     | \$    | 297,956,234    | 10.92%  | 0.00%   | 0.00%    | 0.00%    | 0.000%  | 1.79%   | 0.00%   | 0.00%     | 9.13%         |
| Investments                   | \$    | 2,430,690,256  | 89.08%  | 0.00%   | 0.00%    | 66.31%   | 2.03%   | 19.64%  | 1.11%   | 0.00%     | 0.00%         |
| Portfolio Name Market Valuing |       | % Fund         | Repo    | CD/BA's | Treasury | Agency   | Corp/CP | LGIP    | Muni    | Cash/LGIP |               |
| Overnight Repo Pool           | \$    | 246,607,316    | 100.00% | 100.00% | 0.00%    | 0.00%    | 0.00%   | 0.00%   | 0.00%   | 0.00%     | 0.00%         |
| Liquidity                     | \$    | 246,607,316    | 100.00% | 100.00% | 0.00%    | 0.00%    | 0.00%   | 0.00%   | 0.00%   | 0.00%     | 0.00%         |
| Investments                   |       | 0              | 0.00%   | 0.00%   | 0.00%    | 0.00%    | 0.00%   | 0.00%   | 0.00%   | 0.00%     | 0.00%         |
|                               |       |                |         |         |          |          |         |         |         |           | Cash/LGIP/MM  |
| Portfolio Name                | Marke | et Valuing     | % Fund  | Repo    | CD/BA's  | Treasury | Agency  | Corp/CP | Supra-N | Muni      | Bank          |
| Severance Tax Bonding         | \$    | 211,980,252    |         | 0.00%   | 0.00%    | 0.00%    | 2.36%   | 16.91%  | 11.87%  | 17.94%    | 50.92%        |
| Liquidity                     | \$    | 181,807,318    | 85.77%  | 0.00%   | 0.00%    | 0.00%    | 0.00%   | 16.91%  | 0.00%   | 17.94%    | 50.92%        |
| Investments                   | \$    | 30,172,933     | 14.23%  | 0.00%   | 0.00%    | 0.00%    | 2.36%   | 0.00%   | 11.87%  | 0.00%     | 0.00%         |

#### **Investment Strategy**

| General Core Fund  |       |
|--------------------|-------|
| Portfolio Duration | 1.95  |
| Benchmark Duration | 2.04  |
| % BM               | 95.6% |
| BPIP Tax Exempt    |       |
| Portfolio Duration | 0.46  |
| Benchmark Duration | 0.91  |
|                    | 50.5% |
| BPIP Taxable       |       |
| Portfolio Duration | 1.21  |
| Benchmark Duration | 1.33  |
| % BM               | 91.0% |
|                    |       |

| Total NM Investment Funds  |  |  |  |  |  |  |  |
|----------------------------|--|--|--|--|--|--|--|
| Portfolio Duration 1.12    |  |  |  |  |  |  |  |
| Benchmark Duration 1.22    |  |  |  |  |  |  |  |
| % BM 92.2%                 |  |  |  |  |  |  |  |
| Total LGIP Short Term Fund |  |  |  |  |  |  |  |
| Portfolio DTM 7.6          |  |  |  |  |  |  |  |
| Benchmark DTM 35           |  |  |  |  |  |  |  |
| DTM=Days to maturity       |  |  |  |  |  |  |  |
| LGIP Medium-Term Fund      |  |  |  |  |  |  |  |
| Portfolio Duration 1.28    |  |  |  |  |  |  |  |
| Benchmark Duration 1.33    |  |  |  |  |  |  |  |
| % BM 96.2%                 |  |  |  |  |  |  |  |