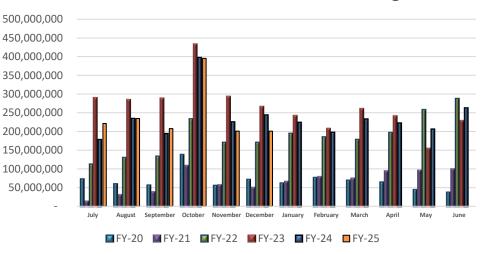

#### 9) General Fund Cash Projections

STO Compliance and Risk Manager, Mr. Arsenio Garduño, reported on the general fund cash projections, highlighting the State General Fund was down 0.89% year-over-year and 8.9% month-to-month due to a \$665 million transfer to SIC. Oil and gas revenue for November was also down 21.3% compared to last year.