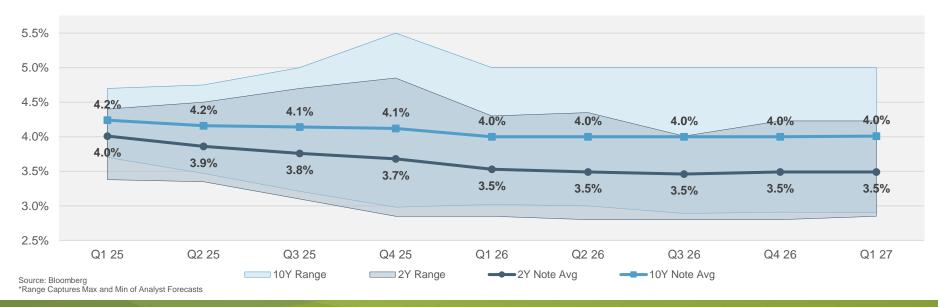

### Analyst Forecasting of the 2 and 10 Year Treasury Rates

Page 16

This review aims to provide a fixed-income investment analysis to the Treasurer of New Mexico, the State Treasurer's Investment Council ("STIC"), and the State Treasurer's Investment Team. The analysis will include risk and return components of the investment funds of the New Mexico State Treasurer's Office ("STO") and an overview of performance measurements, asset allocation, and investment strategy for the period.