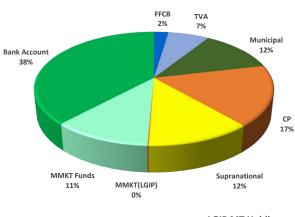

LGIP Short Fund: The LGIP asset allocation shifted to the use of repo and bank deposits. Overnight repo allocation ended the guarter at 21.93% and bank deposits ended the guarter with an allocation of 39.46%. Bank deposits are collateralized at 100% in the LGIP Pool.

Investment Strategy Asset Allocation Change over the Quarter GPA

| LGIP Fund Short Term                           | Market Value+Int                 | Repo   | Bank    | Treasury | Agency  | Corp/CP | Supra-N | Muni    | Cash/MMF             |
|------------------------------------------------|----------------------------------|--------|---------|----------|---------|---------|---------|---------|----------------------|
| 12/31/2024 \$                                  | 2,038,365,970                    | 21.93% | 39.40%  | 0.00%    | 32.52%  | 0.00%   | 6.09%   | 0.00%   | 0.06%                |
| 9/30/2024 \$                                   | 1,927,192,582                    | 21.43% | 36.75%  | 6.55%    | 35.27%  | 0.00%   | 0.00%   | 0.00%   | 0.00%                |
| Change over Period \$                          | 111,173,388                      | 0.50%  | 2.65%   | -6.55%   | -2.75%  | 0.00%   | 6.09%   | 0.00%   | 0.06%                |
| Total LGIP MediumTerm Fund                     | Market Value+Int                 | Repo   | Bank    | Treasury | Agency  | Corp/CP | Supra-N | Muni    | Cash/MMF             |
| 12/31/2024 \$                                  | 1,034,806,758                    | 0.00%  | 0.00%   | 63.95%   | 3.81%   | 24.14%  | 0.00%   | 0.00%   | 8.10%                |
| 9/30/2024 \$                                   | 1,031,085,419                    | 0.00%  | 15.13%  | 56.03%   | 5.14%   | 23.57%  | 0.00%   | 0.00%   | 0.13%                |
| Change over Period \$                          | 3,721,339                        | 0.00%  | -15.13% | 7.92%    | -1.33%  | 0.57%   | 0.00%   | 0.00%   | 7.97%                |
|                                                |                                  |        |         |          |         |         |         |         | Cash/LGIP/M          |
| General Fund Liquidity                         | Market Value+Int                 | Repo   | CD/BA's | Treasury | Agency  | Corp/CP | Supra-N | Muni    | /Bank                |
| 12/31/2024 \$                                  | 4,043,765,354                    | 9.89%  | 0.00%   | 0.00%    | 6.12%   | 8.16%   | 0.00%   | 12.41%  | 63.42%               |
| 9/30/2024 \$                                   | 3,739,314,110                    | 7.63%  | 0.00%   | 0.00%    | 2.02%   | 8.75%   | 0.00%   | 17.45%  | 64.15%               |
| Change over Period \$                          | 304,451,244                      | 2.26%  | 0.00%   | 0.00%    | 4.10%   | -0.59%  | 0.00%   | -5.04%  | -0.73%               |
|                                                |                                  | _      |         | _        |         |         |         |         | Cash/LGIP/M          |
| General Fund Core                              | Market Value+Int                 | Repo   | CD/BA's | Treasury | Agency  | Corp/CP | Supra-N | Muni    | /Bank                |
| 12/31/2024 \$                                  | 5,968,178,988                    | 0.00%  | 0.00%   | 49.43%   | 20.61%  | 24.69%  | 4.52%   | 0.64%   | 0.11%                |
| 9/30/2024 \$                                   | 5,897,972,543                    | 0.00%  | 0.00%   | 49.99%   | 19.87%  | 24.77%  | 3.98%   | 0.44%   | 0.95%                |
| Change over Period \$                          | 70,206,445                       | 0.00%  | 0.00%   | -0.56%   | 0.74%   | -0.08%  | 0.53%   | 0.20%   | -0.84%               |
| BPIP Tax Exempt                                | Market Value+Int                 | Repo   | CD/BA's | Treasury | Agency  | Corp/CP | Supra-N | Muni    | Cash/LGIP/M<br>/Bank |
| 12/31/2024 \$                                  | 1,034,768,112                    | 0.00%  | 0.00%   | 52.09%   | 2.93%   | 21.92%  | 0.00%   | 0.43%   | 22.63%               |
| 9/30/2024 \$                                   | 1,057,086,008                    | 0.00%  | 0.00%   | 66.75%   | 6.72%   | 22.87%  | 0.00%   | 0.43%   | 3.22%                |
| Change over Period \$                          | (22,317,896)                     | 0.00%  | 0.00%   | -14.66%  | -3.79%  | -0.95%  | 0.00%   | -0.01%  | 19.41%               |
|                                                | (22,317,890)                     | 0.0078 | 0.0078  | -14.00 % | -3.79%  | -0.95 % | 0.00 %  | -0.0178 | Cash/LGIP/M          |
| BPIP Taxable                                   | Market Value+Int                 | Repo   | CD/BA's | Treasury | Agency  | Corp/CP | Supra-N | Muni    | /Bank                |
| 12/31/2024 \$                                  | 2,728,646,490                    | 0.00%  | 0.00%   | 66.31%   | 2.03%   | 21.43%  | 1.11%   | 0.00%   | 9.13%                |
| 9/30/2024 \$                                   | 2,544,283,152                    | 0.00%  | 0.00%   | 68.77%   | 3.75%   | 21.74%  | 1.25%   | 0.00%   | 4.49%                |
| Change over Period \$                          | 184,363,338                      | 0.00%  | 0.00%   | -2.46%   | -1.72%  | -0.31%  | -0.14%  | 0.00%   | 4.64%                |
| Overnight Repo Pool                            | Market Value+Int                 | Repo   | CD/BA's | Treasury | Agency  | Corp/CP | LGIP    | Muni    | Cash/LGIF            |
| 12/31/2024 \$                                  | 246,607,316                      | 100%   | 0.00%   | 0.00%    | 0.00%   | 0.00%   | 0.00%   | 0.00%   | 0.00%                |
| 9/30/2024 \$                                   | 222,674,463                      | 100%   | 0.00%   | 0.00%    | 0.00%   | 0.00%   | 0.00%   | 0.00%   | 0.00%                |
| Change over Period \$                          | 23,932,853                       | 0.00%  |         |          |         |         |         |         |                      |
|                                                |                                  |        |         |          |         |         |         |         | Cash/LGIP/M          |
| Severance Tax Bonding                          | Market Value+Int                 | Repo   | CD/BA's | Treasury | Agency  | Corp/CP | Supra-N | Muni    | /Bank                |
| 12/31/2024 \$                                  | 211,980,252                      | 0.00%  | 0.00%   | 0.00%    | 2.36%   | 16.91%  | 11.87%  | 17.94%  | 50.92%               |
| 9/30/2024 \$                                   | 423,012,982                      | 0.00%  | 0.00%   | 0.00%    | 21.68%  | 18.67%  | 0.00%   | 19.88%  | 39.77%               |
| Change over Period \$                          | (211,032,731)                    | 0.00%  | 0.00%   | 0.00%    | -19.32% | -1.76%  | 11.87%  | -1.95%  | 11.15%               |
| AL STO FUNDS ex LGIP 12/31/2024 \$             | 14,233,946,512                   |        |         |          |         |         |         |         |                      |
| AL STO FUNDS ex LGIP 12/31/2024 \$             | 14,233,946,512<br>13,884,343,258 |        |         |          |         |         |         |         |                      |
| Total Change \$                                | 349,603,254                      |        |         |          |         |         |         |         |                      |
| AL FUND W/LGIP 12/31/2024 \$                   | 17,307,119,240                   |        |         |          |         |         |         |         |                      |
| ce: JP Morgan Reports - Balances Asset Allocat |                                  |        |         |          |         |         |         |         |                      |