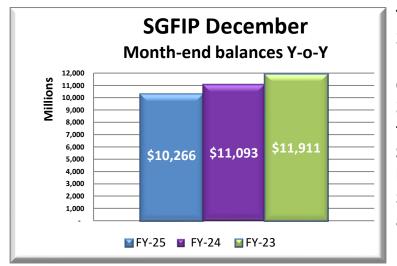

| 5,396,211,739  | 3,237,105,351 | 4,035,359,762  | (1,360,851,977) | 798,254,411  |
| CORE                                           | 5,674,896,208  | 6,102,261,162 | 6,150,937,274  | 476,041,066     | 48,676,112   |
| Wells Fargo - FA<br>(Closed Collected Balance) | 21,695,336     | 124,366,172   | 79,471,160     | 57,775,823      | (44,895,012) |
|                                                | 11,092,803,283 | 9,463,732,685 | 10,265,768,196 | (827,035,088)   | 802,035,511  |









|         | Dec-24         | Dec-23         | Change |
|---------|----------------|----------------|--------|
| High    | 10,265,768,196 | 11,092,803,283 | -7.46% |
| Low     | 8,444,191,927  | 9,268,438,591  | -8.89% |
| Average | 9,206,879,308  | 9,999,882,838  | -7.93% |



The balance as of December 31, 2024 of the State General Fund Investments Pool (SGFIP) Y-o-Y has decreased -7.5% from December 31, 2023 and has decreases -13.8% from December 31, 2022. M-o-M SGFIP balances increased to \$10.266 billion on December 31, 2024 from \$9.464 billion on November 30, 2024 an increase of \$802 million or 8.5%.



Upcoming projected disbursements to the Tax Stabilization Reserves, Early Childhood Trust Fund, and Severance Tax Permanent Fund

Federal Mineral & Leasing Transfers to the reserves projeted for August.

*Oil & Gas Emergency School Tax transfer to the reseveres projected in after General fund audit is complete.* 



Federal Mineral & Leasing



### **Monthly Tax Revenues**



| Ү-о-Ү       | Dec-23        | Dec-24        | Difference    |
|-------------|