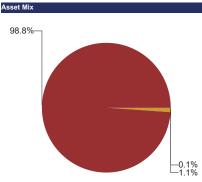

#### GPA observations and considerations:

- General Fund balances ended the quarter at \$10.011 billion. The liquidity component ended the quarter at \$4.053 billion, and the core investment portfolio at \$5.968 billion. This is a 40.39% allocation to liquidity and a 59.1% allocation to core. The liquidity component increased by approximately \$304 million, which is typical at calendar year-end. The core fund increased by \$70 million.
- 2) Overall corporate and commercial paper allocation remained relatively stable with the use of Commercial Paper in the short liquidity funds. The corporate/commercial paper target range of 20-25% remains in place. Spreads remain tight.
- 3) Durations ended the quarter 90-95% of the established benchmarks, with the exception of the tax-exempt which was shortened as funs were shifted to the bank account at year end.
- 4) Performance across all portfolios was positive and outperformed the established benchmarks this quarter and FYD, due to the shorter duration positioning and rise in interest rates.
- 5) The LGIP Short Fund ended the quarter with a balance \$2,038 billion and net yield of 4.40%. The days to maturity ended the quarter at 8.5 days for the LGIP versus the comparable S&P GIP index at 35 days.
- 6) The LGIP Medium Fund ended the quarter at \$1,034 billion and a duration at 1.28 which is 96.2% of the benchmark.

#### **STO Fund Balances**

|                        | ••••           |                       |                |
|------------------------|----------------|-----------------------|----------------|
| STO Total Ex. LGIP     | Quarter Change | STO Total             | Fiscal Change  |
| 9/30/2024              | 13,884,343,258 | 6/30/2024             | 14,988,818,303 |
| 12/31/2024             | 14,233,946,512 | 12/31/2024            | 14,233,946,512 |
| Change                 | 349,603,254    | Change                | (754,871,791)  |
| General Core Fund      | Quarter Change | General Core Fund     | Fiscal Change  |
| 9/30/2024              | 5,897,972,543  | 6/30/2024             | 5,617,748,176  |
| 12/31/2024             | 5,968,178,988  | 12/31/2024            | 5,968,178,988  |
| Change                 | 70,206,445     | Change                | 350,430,811    |
| General Fund Liquidity | Quarter Change | General Fund Liqudity | Fiscal Change  |
| 9/30/2024              | 3,739,314,110  | 6/30/2024             | 4,509,025,449  |
| 12/31/2024             | 4,043,765,354  | 12/31/2024            | 4,043,765,354  |
| Change                 | 304,451,244    | Change                | (465,260,094)  |
| BPIP Combined Funds    | Quarter Change | BPIP Combined Funds   |                |
| 9/30/2024              | 3,601,369,160  | 6/30/2024             | 3,983,394,038  |
| 12/31/2024             | 3,763,414,602  | 12/31/2024            | 3,763,414,602  |
| Change                 | 162,045,442    | Change                | (219,979,435)  |
|                        | L              | GIP Funds             |                |
| LGIP Short Fund        | Quarter Change | LGIP Short Fund       |                |
| 9/30/2024              | 1,927,192,582  | 6/30/2024             | 1,946,335,302  |
| 12/31/2024             | 2,038,365,970  | 12/31/2024            | 2,038,365,970  |
| Change                 | 111,173,388    | Change                | 92,030,668     |
| LGIP Medium Fund       | Quarter Change | LGIP Medium Fund      |                |
| 9/30/2024              | 1,031,085,419  | 6/30/2024             | 756,607,417    |
| 12/31/2024             | 1,034,806,758  | 12/31/2024            | 1,034,806,758  |
| Change                 | 3,721,339      | Change                | 278,199,341    |

#### General Fund Core:

It continues to be difficult to get longer in duration in the general fund due wo the flat yield and value opportunities. Duration is the primary tool that portfolio manager uses to add value, and duration ended the quarter at nearly 95.6% of the benchmark. This positioning resulted in outperforming the longer benchmark return this quarter.

#### **Investment Strategy**

| General Core Fund  |       |
|--------------------|-------|
| Portfolio Duration | 1.95  |
| Benchmark Duration | 2.04  |
| % BM               | 95.6% |
| BPIP Tax Exempt    |       |
| Portfolio Duration | 0.46  |
| Benchmark Duration | 0.91  |
|                    | 50.5% |
| BPIP Taxable       |       |
| Portfolio Duration | 1.21  |
| Benchmark Duration | 1.33  |
| % BM               | 91.0% |
|                    |       |

#### Change in the Quarter by Fund

General Fund: The asset allocation in the core investment portfolio is overweighted to US Treasury securities at 49.43%. The UST allocation is expected to remain higher as other asset class yield spread values remain tight. Agency positions represent 20.61%, and Corporate issuers comprise 24.69%.

| Asset Allocations         | 6      | Asset Allocations | 6      |
|---------------------------|--------|-------------------|--------|
| General Core Investment F | und    | LGIP Short Fund   |        |
| Agency                    | 20.61% | Agency            | 32.52% |
| Treasury                  | 49.43% | Treasury          | 0.00%  |
| Corporate                 | 24.69% | Supranationals    | 6.09%  |
| Muni                      | 0.64%  | Bank Deposits     | 39.46% |
| Supranationals            | 4.52%  | Repo              | 21.93% |
| LGIP/Repo/Cash            | 0.11%  |                   |        |
| CD/BA's                   | 0.00%  |                   |        |
|                           |        |                   |        |
| BPIP Tax Exempt           |        | LGIP Medium Fund  |        |
| Agency                    | 2.93%  | Agency            | 3.81%  |
| Treasury                  | 52.09% | Treasury          | 63.95% |
| Corporate CP              | 21.92% | Corporates        | 24.14% |
| Muni                      | 0.43%  | Supranationals    | 0.00%  |
| Supranationals            | 0.00%  | Bank Deposits     | 8.10%  |
| LGIP/Repo/Cash            | 22.63% |                   |        |
|                           |        |                   |        |
| BPIP Taxable              |        |                   |        |
| Agency                    | 2.03%  |                   |        |
| Treasury                  | 66.31% |                   |        |
| Corporate                 | 21.43% |                   |        |
| Muni                      | 0.00%  |                   |        |
| Supranationals            | 1.11%  |                   |        |
| LGIP/Repo/Cash            | 9.13%  |                   |        |