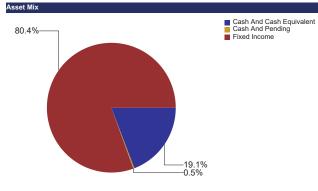

LGIP Short Fund: The LGIP asset allocation shifted to the use of repo and bank deposits. Overnight repo allocation ended the guarter at 21.93% and bank deposits ended the guarter with an allocation of 39.46%. Bank deposits are collateralized at 100% in the LGIP Pool.

| Asset Allocations         | 6      | Asset Allocations | 6      |
|---------------------------|--------|-------------------|--------|
| General Core Investment F | und    | LGIP Short Fund   |        |
| Agency                    | 20.61% | Agency            | 32.52% |
| Treasury                  | 49.43% | Treasury          | 0.00%  |
| Corporate                 | 24.69% | Supranationals    | 6.09%  |
| Muni                      | 0.64%  | Bank Deposits     | 39.46% |
| Supranationals            | 4.52%  | Repo              | 21.93% |
| LGIP/Repo/Cash            | 0.11%  |                   |        |
| CD/BA's                   | 0.00%  |                   |        |
|                           |        |                   |        |
| BPIP Tax Exempt           |        | LGIP Medium Fund  |        |
| Agency                    | 2.93%  | Agency            | 3.81%  |
| Treasury                  | 52.09% | Treasury          | 63.95% |
| Corporate CP              | 21.92% | Corporates        | 24.14% |
| Muni                      | 0.43%  | Supranationals    | 0.00%  |
| Supranationals            | 0.00%  | Bank Deposits     | 8.10%  |
| LGIP/Repo/Cash            | 22.63% |                   |        |
|                           |        |                   |        |
| BPIP Taxable              |        |                   |        |
| Agency                    | 2.03%  |                   |        |
| Treasury                  | 66.31% |                   |        |
| Corporate                 | 21.43% |                   |        |
| Muni                      | 0.00%  |                   |        |
| Supranationals            | 1.11%  |                   |        |
| LGIP/Repo/Cash            | 9.13%  |                   |        |