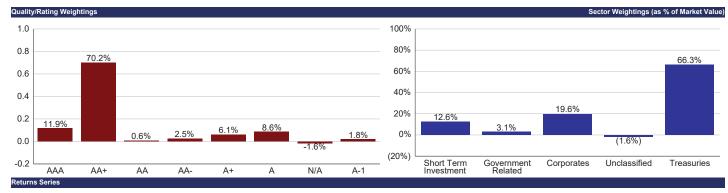

## Investment Program and Core/Liquidity balances

| Portfolio Name                | I     | Market Value   | % Fund  | Repo    | Bank     | Treasury | Agency  | Corp/CP | Supra-N | Muni      | Cash/MMF      |
|-------------------------------|-------|----------------|---------|---------|----------|----------|---------|---------|---------|-----------|---------------|
| Total LGIP Short Term Fund    | \$    | 2,038,365,970  |         | 21.93%  | 39.40%   | 0.00%    | 32.52%  | 0.00%   | 6.09%   | 0.00%     | 0.06%         |
| Liquidity                     | \$    | 1,441,332,208  | 70.71%  | 21.93%  | 39.40%   | 0.00%    | 9.32%   | 0.00%   | 0.00%   | 0.00%     | 0.06%         |
| Investments                   | \$    | 597,033,762    | 29.29%  | 0.00%   | 0.00%    | 0.00%    | 23.20%  | 0.00%   | 6.09%   | 0.00%     | 0.00%         |
| LGIP GIP Index Benchmark      |       |                |         | 23.59%  | 9.36%    | 33.53%   | 30.54%  | 0.06%   | 0.00%   | 0.00%     | 2.92%         |
| Total LGIP MediumTerm Fund    | \$    | 1,034,806,758  |         | 0.00%   | 0.00%    | 63.95%   | 3.81%   | 24.14%  | 0.00%   | 0.00%     | 8.10%         |
| Liquidity                     | \$    | 202,629,132    | 19.58%  | 0.00%   | 0.00%    | 0.00%    | 0.00%   | 11.48%  | 0.00%   | 0.00%     | 8.10%         |
| Investments                   | \$    | 832,177,626    | 80.42%  | 0.00%   | 0.00%    | 63.95%   | 3.81%   | 12.65%  | 0.00%   | 0.00%     | 0.00%         |
|                               |       |                |         |         |          |          |         |         |         |           | Cash/LGIP/MMI |
| Portfolio Name                | F     | Market Value   | % Fund  | Repo    | CD/BA's  | Treasury | Agency  | Corp/CP | Supra-N | Muni      | Bank          |
| Total General Fund            | \$    | 10,011,944,342 | 100.00% | 4.00%   | 0.00%    | 29.73%   | 14.34%  | 18.14%  | 2.72%   | 5.40%     | 25.68%        |
| Liquidity                     | \$    | 4,043,765,354  | 40.39%  | 4.00%   | 0.00%    | 0.00%    | 2.47%   | 3.30%   | 0.00%   | 5.01%     | 25.61%        |
| Investment Core               | \$    | 5,968,178,988  | 59.61%  | 0.00%   | 0.00%    | 29.73%   | 11.87%  | 14.85%  | 2.72%   | 0.38%     | 0.07%         |
|                               |       |                |         |         |          |          |         |         |         |           | Cash/LGIP/MM  |
| Portfolio Name                |       | Market Value   | % Fund  | Repo    | CD/BA's  | Treasury | Agency  | Corp/CP | Supra-N | Muni      | Bank          |
| Total Tax Exempt              | \$    | 1,034,768,112  |         | 0.00%   | 0.00%    | 52.09%   | 2.93%   | 21.92%  | 0.00%   | 0.43%     | 22.63%        |
| Liquidity                     | \$    | 238,637,971    | 23.06%  | 0.00%   | 0.00%    | 0.00%    | 0.00%   | 0.00%   | 0.00%   | 0.43%     | 22.63%        |
| Investments                   | \$    | 796,130,141    | 76.94%  | 0.00%   | 0.00%    | 52.09%   | 2.93%   | 21.92%  | 0.00%   | 0.00%     | 0.00%         |
|                               |       |                |         |         |          |          |         |         |         |           | Cash/LGIP/MM  |
| Portfolio Name                | Marke | et Valuing     | % Fund  | Repo    | CD/BA's  | Treasury | Agency  | Corp/CP | Supra-N | Muni      | Bank          |
| Total Taxable                 | \$    | 2,728,646,490  |         | 0.00%   | 0.00%    | 66.31%   | 2.03%   | 21.43%  | 1.11%   | 0.00%     | 9.13%         |
| Liquidity                     | \$    | 297,956,234    | 10.92%  | 0.00%   | 0.00%    | 0.00%    | 0.000%  | 1.79%   | 0.00%   | 0.00%     | 9.13%         |
| Investments                   | \$    | 2,430,690,256  | 89.08%  | 0.00%   | 0.00%    | 66.31%   | 2.03%   | 19.64%  | 1.11%   | 0.00%     | 0.00%         |
| Portfolio Name Market Valuing |       | % Fund         | Repo    | CD/BA's | Treasury | Agency   | Corp/CP | LGIP    | Muni    | Cash/LGIP |               |
| Overnight Repo Pool           | \$    | 246,607,316    | 100.00% | 100.00% | 0.00%    | 0.00%    | 0.00%   | 0.00%   | 0.00%   | 0.00%     | 0.00%         |
| Liquidity                     | \$    | 246,607,316    | 100.00% | 100.00% | 0.00%    | 0.00%    | 0.00%   | 0.00%   | 0.00%   | 0.00%     | 0.00%         |
| Investments                   |       | 0              | 0.00%   | 0.00%   | 0.00%    | 0.00%    | 0.00%   | 0.00%   | 0.00%   | 0.00%     | 0.00%         |
|                               |       |                |         |         |          |          |         |         |         |           | Cash/LGIP/MM  |
| Portfolio Name                | Marke | et Valuing     | % Fund  | Repo    | CD/BA's  | Treasury | Agency  | Corp/CP | Supra-N | Muni      | Bank          |
| Severance Tax Bonding         | \$    | 211,980,252    |         | 0.00%   | 0.00%    | 0.00%    | 2.36%   | 16.91%  | 11.87%  | 17.94%    | 50.92%        |
| Liquidity                     | \$    | 181,807,318    | 85.77%  | 0.00%   | 0.00%    | 0.00%    | 0.00%   | 16.91%  | 0.00%   | 17.94%    | 50.92%        |
| Investments                   | \$    | 30,172,933     | 14.23%  | 0.00%   | 0.00%    | 0.00%    | 2.36%   | 0.00%   | 11.87%  | 0.00%     | 0.00%         |

#### Change in the Quarter by Fund

General Fund: The asset allocation in the core investment portfolio is overweighted to US Treasury securities at 49.43%. The UST allocation is expected to remain higher as other asset class yield spread values remain tight. Agency positions represent 20.61%, and Corporate issuers comprise 24.69%.

| Asset Allocations         | 6      | Asset Allocations | 6      |
|---------------------------|--------|-------------------|--------|
| General Core Investment F | und    | LGIP Short Fund   |        |
| Agency                    | 20.61% | Agency            | 32.52% |
| Treasury                  | 49.43% | Treasury          | 0.00%  |
| Corporate                 | 24.69% | Supranationals    | 6.09%  |
| Muni                      | 0.64%  | Bank Deposits     | 39.46% |
| Supranationals            | 4.52%  | Repo              | 21.93% |
| LGIP/Repo/Cash            | 0.11%  |                   |        |
| CD/BA's                   | 0.00%  |                   |        |
|                           |        |                   |        |
| BPIP Tax Exempt           |        | LGIP Medium Fund  |        |
| Agency                    | 2.93%  | Agency            | 3.81%  |
| Treasury                  | 52.09% | Treasury          | 63.95% |
| Corporate CP              | 21.92% | Corporates        | 24.14% |
| Muni                      | 0.43%  | Supranationals    | 0.00%  |
| Supranationals            | 0.00%  | Bank Deposits     | 8.10%  |
| LGIP/Repo/Cash            | 22.63% |                   |        |
|                           |        |                   |        |
| BPIP Taxable              |        |                   |        |
| Agency                    | 2.03%  |                   |        |
| Treasury                  | 66.31% |                   |        |
| Corporate                 | 21.43% |                   |        |
| Muni                      | 0.00%  |                   |        |
| Supranationals            | 1.11%  |                   |        |
| LGIP/Repo/Cash            | 9.13%  |                   |        |