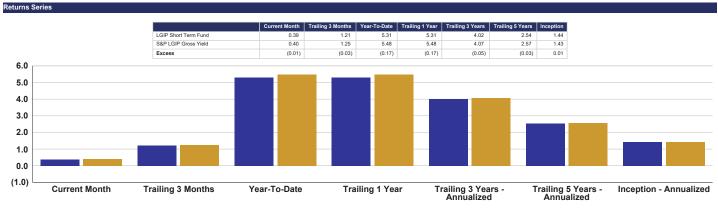

#### GPA observations and considerations:

- General Fund balances ended the quarter at \$10.011 billion. The liquidity component ended the quarter at \$4.053 billion, and the core investment portfolio at \$5.968 billion. This is a 40.39% allocation to liquidity and a 59.1% allocation to core. The liquidity component increased by approximately \$304 million, which is typical at calendar year-end. The core fund increased by \$70 million.
- 2) Overall corporate and commercial paper allocation remained relatively stable with the use of Commercial Paper in the short liquidity funds. The corporate/commercial paper target range of 20-25% remains in place. Spreads remain tight.
- 3) Durations ended the quarter 90-95% of the established benchmarks, with the exception of the tax-exempt which was shortened as funs were shifted to the bank account at year end.
- 4) Performance across all portfolios was positive and outperformed the established benchmarks this quarter and FYD, due to the shorter duration positioning and rise in interest rates.
- 5) The LGIP Short Fund ended the quarter with a balance \$2,038 billion and net yield of 4.40%. The days to maturity ended the quarter at 8.5 days for the LGIP versus the comparable S&P GIP index at 35 days.
- 6) The LGIP Medium Fund ended the quarter at \$1,034 billion and a duration at 1.28 which is 96.2% of the benchmark.

#### LGIP Funds

The LGIP Short Fund balance increased, and the yield held in at the 4.40% level as it is tied to the fed funds rate. The portfolio manager is focused on relative value in the front end of the curve and seeking opportunity to lock in longer rates when it presents value.

The LGIP Medium Fund has been fully funded to the \$1 billion mark and its duration is 96.2% of the benchmark duration and is performing well since its inception.