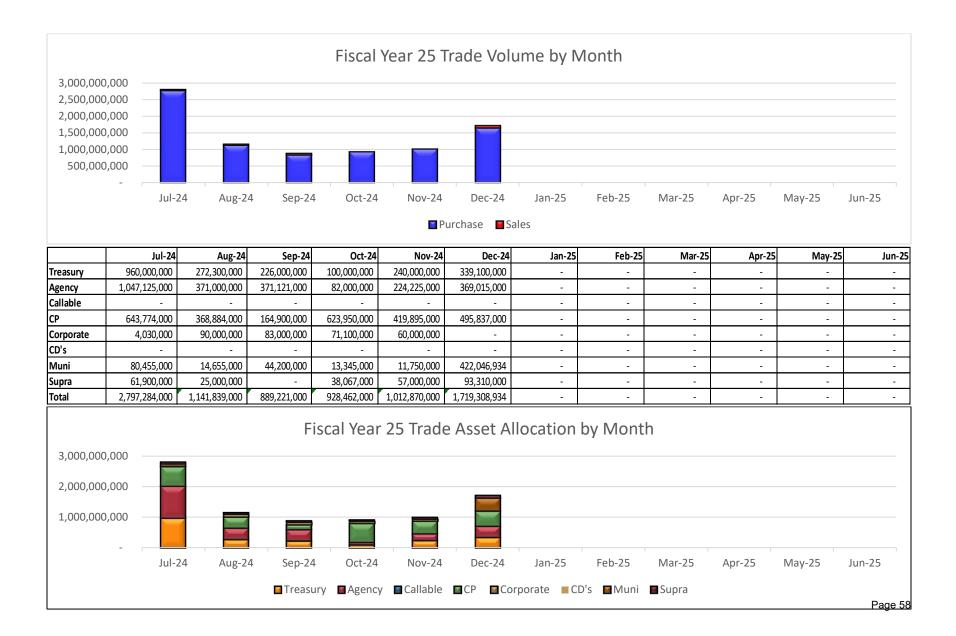

| Purchase Par Amount All Funds |   |
|-------------------------------|---|
| Count = 123                   | 3 |
|                               |   |

Sales Amount All Funds Count = 4

**Realized Gains All Funds** 

**Par** 3,506,565,934

71,075,000