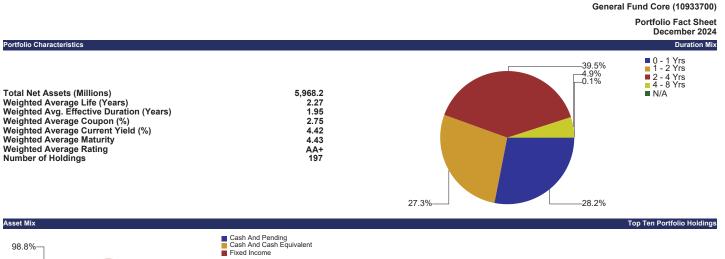

#### GPA observations and considerations:

- General Fund balances ended the quarter at \$10.011 billion. The liquidity component ended the quarter at \$4.053 billion, and the core investment portfolio at \$5.968 billion. This is a 40.39% allocation to liquidity and a 59.1% allocation to core. The liquidity component increased by approximately \$304 million, which is typical at calendar year-end. The core fund increased by \$70 million.
- 2) Overall corporate and commercial paper allocation remained relatively stable with the use of Commercial Paper in the short liquidity funds. The corporate/commercial paper target range of 20-25% remains in place. Spreads remain tight.
- 3) Durations ended the quarter 90-95% of the established benchmarks, with the exception of the tax-exempt which was shortened as funs were shifted to the bank account at year end.
- 4) Performance across all portfolios was positive and outperformed the established benchmarks this quarter and FYD, due to the shorter duration positioning and rise in interest rates.
- 5) The LGIP Short Fund ended the quarter with a balance \$2,038 billion and net yield of 4.40%. The days to maturity ended the quarter at 8.5 days for the LGIP versus the comparable S&P GIP index at 35 days.
- 6) The LGIP Medium Fund ended the quarter at \$1,034 billion and a duration at 1.28 which is 96.2% of the benchmark.

#### **STO Fund Balances**

|                        | ••••           |                       |                |
|------------------------|----------------|-----------------------|----------------|
| STO Total Ex. LGIP     | Quarter Change | STO Total             | Fiscal Change  |
| 9/30/2024              | 13,884,343,258 | 6/30/2024             | 14,988,818,303 |
| 12/31/2024             | 14,233,946,512 | 12/31/2024            | 14,233,946,512 |
| Change                 | 349,603,254    | Change                | (754,871,791)  |
| General Core Fund      | Quarter Change | General Core Fund     | Fiscal Change  |
| 9/30/2024              | 5,897,972,543  | 6/30/2024             | 5,617,748,176  |
| 12/31/2024             | 5,968,178,988  | 12/31/2024            | 5,968,178,988  |
| Change                 | 70,206,445     | Change                | 350,430,811    |
| General Fund Liquidity | Quarter Change | General Fund Liqudity | Fiscal Change  |
| 9/30/2024              | 3,739,314,110  | 6/30/2024             | 4,509,025,449  |
| 12/31/2024             | 4,043,765,354  | 12/31/2024            | 4,043,765,354  |
| Change                 | 304,451,244    | Change                | (465,260,094)  |
| BPIP Combined Funds    | Quarter Change | BPIP Combined Funds   |                |
| 9/30/2024              | 3,601,369,160  | 6/30/2024             | 3,983,394,038  |
| 12/31/2024             | 3,763,414,602  | 12/31/2024            | 3,763,414,602  |
| Change                 | 162,045,442    | Change                | (219,979,435)  |
|                        | L              | GIP Funds             |                |
| LGIP Short Fund        | Quarter Change | LGIP Short Fund       |                |
| 9/30/2024              | 1,927,192,582  | 6/30/2024             | 1,946,335,302  |
| 12/31/2024             | 2,038,365,970  | 12/31/2024            | 2,038,365,970  |
| Change                 | 111,173,388    | Change                | 92,030,668     |
| LGIP Medium Fund       | Quarter Change | LGIP Medium Fund      |                |
| 9/30/2024              | 1,031,085,419  | 6/30/2024             | 756,607,417    |
| 12/31/2024             | 1,034,806,758  | 12/31/2024            | 1,034,806,758  |
| Change                 | 3,721,339      | Change                | 278,199,341    |

#### General Fund Core:

It continues to be difficult to get longer in duration in the general fund due wo the flat yield and value opportunities. Duration is the primary tool that portfolio manager uses to add value, and duration ended the quarter at nearly 95.6% of the benchmark. This positioning resulted in outperforming the longer benchmark return this quarter.

#### **Investment Strategy**

| General Core Fund  |       |
|--------------------|-------|
| Portfolio Duration | 1.95  |
| Benchmark Duration | 2.04  |
| % BM               | 95.6% |
| BPIP Tax Exempt    |       |
| Portfolio Duration | 0.46  |
| Benchmark Duration | 0.91  |
|                    | 50.5% |
| BPIP Taxable       |       |
| Portfolio Duration | 1.21  |
| Benchmark Duration | 1.33  |
| % BM               | 91.0% |
|                    |       |

#### Change in the Quarter by Fund

General Fund: The asset allocation in the core investment portfolio is overweighted to US Treasury securities at 49.43%. The UST allocation is expected to remain higher as other asset class yield spread values remain tight. Agency positions represent 20.61%, and Corporate issuers comprise 24.69%.

| Asset Allocations         | 6      | Asset Allocations | 6      |
|---------------------------|--------|-------------------|--------|
| General Core Investment F | und    | LGIP Short Fund   |        |
| Agency                    | 20.61% | Agency            | 32.52% |
| Treasury                  | 49.43% | Treasury          | 0.00%  |
| Corporate                 | 24.69% | Supranationals    | 6.09%  |
| Muni                      | 0.64%  | Bank Deposits     | 39.46% |
| Supranationals            | 4.52%  | Repo              | 21.93% |
| LGIP/Repo/Cash            | 0.11%  |                   |        |
| CD/BA's                   | 0.00%  |                   |        |
|                           |        |                   |        |
| BPIP Tax Exempt           |        | LGIP Medium Fund  |        |
| Agency                    | 2.93%  | Agency            | 3.81%  |
| Treasury                  | 52.09% | Treasury          | 63.95% |
| Corporate CP              | 21.92% | Corporates        | 24.14% |
| Muni                      | 0.43%  | Supranationals    | 0.00%  |
| Supranationals            | 0.00%  | Bank Deposits     | 8.10%  |
| LGIP/Repo/Cash            | 22.63% |                   |        |
|                           |        |                   |        |
| BPIP Taxable              |        |                   |        |
| Agency                    | 2.03%  |                   |        |
| Treasury                  | 66.31% |                   |        |
| Corporate                 | 21.43% |                   |        |
| Muni                      | 0.00%  |                   |        |
| Supranationals            | 1.11%  |                   |        |
| LGIP/Repo/Cash            | 9.13%  |                   |        |