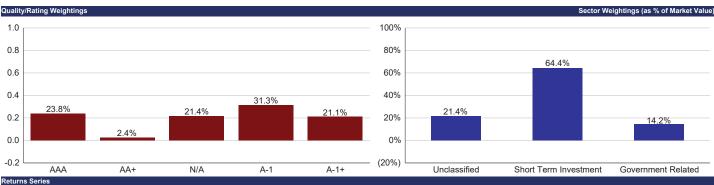

## Investment Program and Core/Liquidity balances

| Portfolio Name                | I     | Market Value   | % Fund  | Repo    | Bank     | Treasury | Agency  | Corp/CP | Supra-N | Muni      | Cash/MMF      |
|-------------------------------|-------|----------------|---------|---------|----------|----------|---------|---------|---------|-----------|---------------|
| Total LGIP Short Term Fund    | \$    | 2,038,365,970  |         | 21.93%  | 39.40%   | 0.00%    | 32.52%  | 0.00%   | 6.09%   | 0.00%     | 0.06%         |
| Liquidity                     | \$    | 1,441,332,208  | 70.71%  | 21.93%  | 39.40%   | 0.00%    | 9.32%   | 0.00%   | 0.00%   | 0.00%     | 0.06%         |
| Investments                   | \$    | 597,033,762    | 29.29%  | 0.00%   | 0.00%    | 0.00%    | 23.20%  | 0.00%   | 6.09%   | 0.00%     | 0.00%         |
| LGIP GIP Index Benchmark      |       |                |         | 23.59%  | 9.36%    | 33.53%   | 30.54%  | 0.06%   | 0.00%   | 0.00%     | 2.92%         |
| Total LGIP MediumTerm Fund    | \$    | 1,034,806,758  |         | 0.00%   | 0.00%    | 63.95%   | 3.81%   | 24.14%  | 0.00%   | 0.00%     | 8.10%         |
| Liquidity                     | \$    | 202,629,132    | 19.58%  | 0.00%   | 0.00%    | 0.00%    | 0.00%   | 11.48%  | 0.00%   | 0.00%     | 8.10%         |
| Investments                   | \$    | 832,177,626    | 80.42%  | 0.00%   | 0.00%    | 63.95%   | 3.81%   | 12.65%  | 0.00%   | 0.00%     | 0.00%         |
|                               |       |                |         |         |          |          |         |         |         |           | Cash/LGIP/MMI |
| Portfolio Name                | F     | Market Value   | % Fund  | Repo    | CD/BA's  | Treasury | Agency  | Corp/CP | Supra-N | Muni      | Bank          |
| Total General Fund            | \$    | 10,011,944,342 | 100.00% | 4.00%   | 0.00%    | 29.73%   | 14.34%  | 18.14%  | 2.72%   | 5.40%     | 25.68%        |
| Liquidity                     | \$    | 4,043,765,354  | 40.39%  | 4.00%   | 0.00%    | 0.00%    | 2.47%   | 3.30%   | 0.00%   | 5.01%     | 25.61%        |
| Investment Core               | \$    | 5,968,178,988  | 59.61%  | 0.00%   | 0.00%    | 29.73%   | 11.87%  | 14.85%  | 2.72%   | 0.38%     | 0.07%         |
|                               |       |                |         |         |          |          |         |         |         |           | Cash/LGIP/MM  |
| Portfolio Name                |       | Market Value   | % Fund  | Repo    | CD/BA's  | Treasury | Agency  | Corp/CP | Supra-N | Muni      | Bank          |
| Total Tax Exempt              | \$    | 1,034,768,112  |         | 0.00%   | 0.00%    | 52.09%   | 2.93%   | 21.92%  | 0.00%   | 0.43%     | 22.63%        |
| Liquidity                     | \$    | 238,637,971    | 23.06%  | 0.00%   | 0.00%    | 0.00%    | 0.00%   | 0.00%   | 0.00%   | 0.43%     | 22.63%        |
| Investments                   | \$    | 796,130,141    | 76.94%  | 0.00%   | 0.00%    | 52.09%   | 2.93%   | 21.92%  | 0.00%   | 0.00%     | 0.00%         |
|                               |       |                |         |         |          |          |         |         |         |           | Cash/LGIP/MM  |
| Portfolio Name                | Marke | et Valuing     | % Fund  | Repo    | CD/BA's  | Treasury | Agency  | Corp/CP | Supra-N | Muni      | Bank          |
| Total Taxable                 | \$    | 2,728,646,490  |         | 0.00%   | 0.00%    | 66.31%   | 2.03%   | 21.43%  | 1.11%   | 0.00%     | 9.13%         |
| Liquidity                     | \$    | 297,956,234    | 10.92%  | 0.00%   | 0.00%    | 0.00%    | 0.000%  | 1.79%   | 0.00%   | 0.00%     | 9.13%         |
| Investments                   | \$    | 2,430,690,256  | 89.08%  | 0.00%   | 0.00%    | 66.31%   | 2.03%   | 19.64%  | 1.11%   | 0.00%     | 0.00%         |
| Portfolio Name Market Valuing |       | % Fund         | Repo    | CD/BA's | Treasury | Agency   | Corp/CP | LGIP    | Muni    | Cash/LGIP |               |
| Overnight Repo Pool           | \$    | 246,607,316    | 100.00% | 100.00% | 0.00%    | 0.00%    | 0.00%   | 0.00%   | 0.00%   | 0.00%     | 0.00%         |
| Liquidity                     | \$    | 246,607,316    | 100.00% | 100.00% | 0.00%    | 0.00%    | 0.00%   | 0.00%   | 0.00%   | 0.00%     | 0.00%         |
| Investments                   |       | 0              | 0.00%   | 0.00%   | 0.00%    | 0.00%    | 0.00%   | 0.00%   | 0.00%   | 0.00%     | 0.00%         |
|                               |       |                |         |         |          |          |         |         |         |           | Cash/LGIP/MM  |
| Portfolio Name                | Marke | et Valuing     | % Fund  | Repo    | CD/BA's  | Treasury | Agency  | Corp/CP | Supra-N | Muni      | Bank          |
| Severance Tax Bonding         | \$    | 211,980,252    |         | 0.00%   | 0.00%    | 0.00%    | 2.36%   | 16.91%  | 11.87%  | 17.94%    | 50.92%        |
| Liquidity                     | \$    | 181,807,318    | 85.77%  | 0.00%   | 0.00%    | 0.00%    | 0.00%   | 16.91%  | 0.00%   | 17.94%    | 50.92%        |
| Investments                   | \$    | 30,172,933     | 14.23%  | 0.00%   | 0.00%    | 0.00%    | 2.36%   | 0.00%   | 11.87%  | 0.00%     | 0.00%         |

| Asset Allocations         | 6      | Asset Allocations | 6      |
|---------------------------|--------|-------------------|--------|
| General Core Investment F | und    | LGIP Short Fund   |        |
| Agency                    | 20.61% | Agency            | 32.52% |
| Treasury                  | 49.43% | Treasury          | 0.00%  |
| Corporate                 | 24.69% | Supranationals    | 6.09%  |
| Muni                      | 0.64%  | Bank Deposits     | 39.46% |
| Supranationals            | 4.52%  | Repo              | 21.93% |
| LGIP/Repo/Cash            | 0.11%  |                   |        |
| CD/BA's                   | 0.00%  |                   |        |
|                           |        |                   |        |
| BPIP Tax Exempt           |        | LGIP Medium Fund  |        |
| Agency                    | 2.93%  | Agency            | 3.81%  |
| Treasury                  | 52.09% | Treasury          | 63.95% |
| Corporate CP              | 21.92% | Corporates        | 24.14% |
| Muni                      | 0.43%  | Supranationals    | 0.00%  |
| Supranationals            | 0.00%  | Bank Deposits     | 8.10%  |
| LGIP/Repo/Cash            | 22.63% |                   |        |
|                           |        |                   |        |
| BPIP Taxable              |        |                   |        |
| Agency                    | 2.03%  |                   |        |
| Treasury                  | 66.31% |                   |        |
| Corporate                 | 21.43% |                   |        |
| Muni                      | 0.00%  |                   |        |
| Supranationals            | 1.11%  |                   |        |
| LGIP/Repo/Cash            | 9.13%  |                   |        |