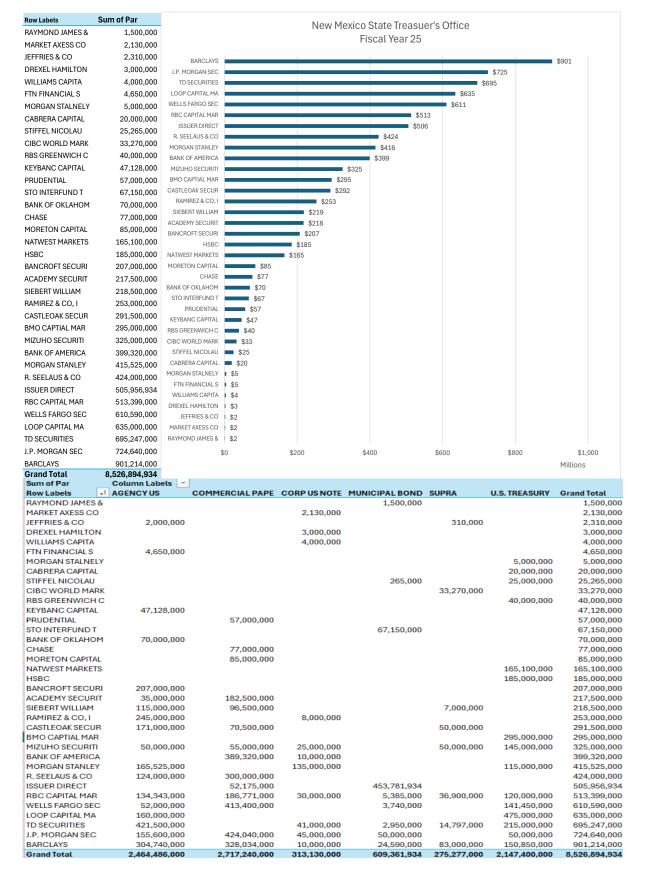

| Asset Allocations         | 6      | Asset Allocations | 6      |
|---------------------------|--------|-------------------|--------|
| General Core Investment F | und    | LGIP Short Fund   |        |
| Agency                    | 20.61% | Agency            | 32.52% |
| Treasury                  | 49.43% | Treasury          | 0.00%  |
| Corporate                 | 24.69% | Supranationals    | 6.09%  |
| Muni                      | 0.64%  | Bank Deposits     | 39.46% |
| Supranationals            | 4.52%  | Repo              | 21.93% |
| LGIP/Repo/Cash            | 0.11%  |                   |        |
| CD/BA's                   | 0.00%  |                   |        |
|                           |        |                   |        |
| BPIP Tax Exempt           |        | LGIP Medium Fund  |        |
| Agency                    | 2.93%  | Agency            | 3.81%  |
| Treasury                  | 52.09% | Treasury          | 63.95% |
| Corporate CP              | 21.92% | Corporates        | 24.14% |
| Muni                      | 0.43%  | Supranationals    | 0.00%  |
| Supranationals            | 0.00%  | Bank Deposits     | 8.10%  |
| LGIP/Repo/Cash            | 22.63% |                   |        |
|                           |        |                   |        |
| BPIP Taxable              |        |                   |        |
| Agency                    | 2.03%  |                   |        |
| Treasury                  | 66.31% |                   |        |
| Corporate                 | 21.43% |                   |        |
| Muni                      | 0.00%  |                   |        |
| Supranationals            | 1.11%  |                   |        |
| LGIP/Repo/Cash            | 9.13%  |                   |        |

Investment Strategy Asset Allocation Change over the Quarter GPA

| LGIP Fund Short Term                           | Market Value+Int                 | Repo   | Bank    | Treasury | Agency  | Corp/CP | Supra-N | Muni    | Cash/MMF             |
|------------------------------------------------|----------------------------------|--------|---------|----------|---------|---------|---------|---------|----------------------|
| 12/31/2024 \$                                  | 2,038,365,970                    | 21.93% | 39.40%  | 0.00%    | 32.52%  | 0.00%   | 6.09%   | 0.00%   | 0.06%                |
| 9/30/2024 \$                                   | 1,927,192,582                    | 21.43% | 36.75%  | 6.55%    | 35.27%  | 0.00%   | 0.00%   | 0.00%   | 0.00%                |
| Change over Period \$                          | 111,173,388                      | 0.50%  | 2.65%   | -6.55%   | -2.75%  | 0.00%   | 6.09%   | 0.00%   | 0.06%                |
| Total LGIP MediumTerm Fund                     | Market Value+Int                 | Repo   | Bank    | Treasury | Agency  | Corp/CP | Supra-N | Muni    | Cash/MMF             |
| 12/31/2024 \$                                  | 1,034,806,758                    | 0.00%  | 0.00%   | 63.95%   | 3.81%   | 24.14%  | 0.00%   | 0.00%   | 8.10%                |
| 9/30/2024 \$                                   | 1,031,085,419                    | 0.00%  | 15.13%  | 56.03%   | 5.14%   | 23.57%  | 0.00%   | 0.00%   | 0.13%                |
| Change over Period \$                          | 3,721,339                        | 0.00%  | -15.13% | 7.92%    | -1.33%  | 0.57%   | 0.00%   | 0.00%   | 7.97%                |
|                                                |                                  |        |         |          |         |         |         |         | Cash/LGIP/M          |
| General Fund Liquidity                         | Market Value+Int                 | Repo   | CD/BA's | Treasury | Agency  | Corp/CP | Supra-N | Muni    | /Bank                |
| 12/31/2024 \$                                  | 4,043,765,354                    | 9.89%  | 0.00%   | 0.00%    | 6.12%   | 8.16%   | 0.00%   | 12.41%  | 63.42%               |
| 9/30/2024 \$                                   | 3,739,314,110                    | 7.63%  | 0.00%   | 0.00%    | 2.02%   | 8.75%   | 0.00%   | 17.45%  | 64.15%               |
| Change over Period \$                          | 304,451,244                      | 2.26%  | 0.00%   | 0.00%    | 4.10%   | -0.59%  | 0.00%   | -5.04%  | -0.73%               |
|                                                |                                  | _      |         | _        |         |         |         |         | Cash/LGIP/M          |
| General Fund Core                              | Market Value+Int                 | Repo   | CD/BA's | Treasury | Agency  | Corp/CP | Supra-N | Muni    | /Bank                |
| 12/31/2024 \$                                  | 5,968,178,988                    | 0.00%  | 0.00%   | 49.43%   | 20.61%  | 24.69%  | 4.52%   | 0.64%   | 0.11%                |
| 9/30/2024 \$                                   | 5,897,972,543                    | 0.00%  | 0.00%   | 49.99%   | 19.87%  | 24.77%  | 3.98%   | 0.44%   | 0.95%                |
| Change over Period \$                          | 70,206,445                       | 0.00%  | 0.00%   | -0.56%   | 0.74%   | -0.08%  | 0.53%   | 0.20%   | -0.84%               |
| BPIP Tax Exempt                                | Market Value+Int                 | Repo   | CD/BA's | Treasury | Agency  | Corp/CP | Supra-N | Muni    | Cash/LGIP/M<br>/Bank |
| 12/31/2024 \$                                  | 1,034,768,112                    | 0.00%  | 0.00%   | 52.09%   | 2.93%   | 21.92%  | 0.00%   | 0.43%   | 22.63%               |
| 9/30/2024 \$                                   | 1,057,086,008                    | 0.00%  | 0.00%   | 66.75%   | 6.72%   | 22.87%  | 0.00%   | 0.43%   | 3.22%                |
| Change over Period \$                          | (22,317,896)                     | 0.00%  | 0.00%   | -14.66%  | -3.79%  | -0.95%  | 0.00%   | -0.01%  | 19.41%               |
|                                                | (22,317,890)                     | 0.0078 | 0.0078  | -14.00 % | -3.79%  | -0.95 % | 0.00 %  | -0.0178 | Cash/LGIP/M          |
| BPIP Taxable                                   | Market Value+Int                 | Repo   | CD/BA's | Treasury | Agency  | Corp/CP | Supra-N | Muni    | /Bank                |
| 12/31/2024 \$                                  | 2,728,646,490                    | 0.00%  | 0.00%   | 66.31%   | 2.03%   | 21.43%  | 1.11%   | 0.00%   | 9.13%                |
| 9/30/2024 \$                                   | 2,544,283,152                    | 0.00%  | 0.00%   | 68.77%   | 3.75%   | 21.74%  | 1.25%   | 0.00%   | 4.49%                |
| Change over Period \$                          | 184,363,338                      | 0.00%  | 0.00%   | -2.46%   | -1.72%  | -0.31%  | -0.14%  | 0.00%   | 4.64%                |
| Overnight Repo Pool                            | Market Value+Int                 | Repo   | CD/BA's | Treasury | Agency  | Corp/CP | LGIP    | Muni    | Cash/LGIF            |
| 12/31/2024 \$                                  | 246,607,316                      | 100%   | 0.00%   | 0.00%    | 0.00%   | 0.00%   | 0.00%   | 0.00%   | 0.00%                |
| 9/30/2024 \$                                   | 222,674,463                      | 100%   | 0.00%   | 0.00%    | 0.00%   | 0.00%   | 0.00%   | 0.00%   | 0.00%                |
| Change over Period \$                          | 23,932,853                       | 0.00%  |         |          |         |         |         |         |                      |
|                                                |                                  |        |         |          |         |         |         |         | Cash/LGIP/M          |
| Severance Tax Bonding                          | Market Value+Int                 | Repo   | CD/BA's | Treasury | Agency  | Corp/CP | Supra-N | Muni    | /Bank                |
| 12/31/2024 \$                                  | 211,980,252                      | 0.00%  | 0.00%   | 0.00%    | 2.36%   | 16.91%  | 11.87%  | 17.94%  | 50.92%               |
| 9/30/2024 \$                                   | 423,012,982                      | 0.00%  | 0.00%   | 0.00%    | 21.68%  | 18.67%  | 0.00%   | 19.88%  | 39.77%               |
| Change over Period \$                          | (211,032,731)                    | 0.00%  | 0.00%   | 0.00%    | -19.32% | -1.76%  | 11.87%  | -1.95%  | 11.15%               |
| AL STO FUNDS ex LGIP 12/31/2024 \$             | 14,233,946,512                   |        |         |          |         |         |         |         |                      |
| AL STO FUNDS ex LGIP 12/31/2024 \$             | 14,233,946,512<br>13,884,343,258 |        |         |          |         |         |         |         |                      |
| Total Change \$                                | 349,603,254                      |        |         |          |         |         |         |         |                      |
| AL FUND W/LGIP 12/31/2024 \$                   | 17,307,119,240                   |        |         |          |         |         |         |         |                      |
| ce: JP Morgan Reports - Balances Asset Allocat |                                  |        |         |          |         |         |         |         |                      |