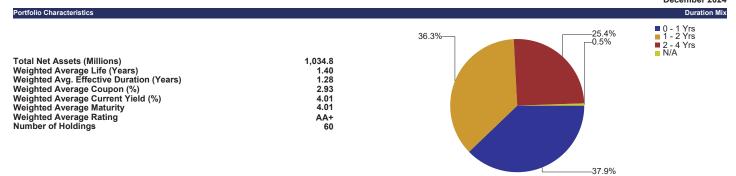

#### GPA observations and considerations:

- General Fund balances ended the quarter at \$10.011 billion. The liquidity component ended the quarter at \$4.053 billion, and the core investment portfolio at \$5.968 billion. This is a 40.39% allocation to liquidity and a 59.1% allocation to core. The liquidity component increased by approximately \$304 million, which is typical at calendar year-end. The core fund increased by \$70 million.
- 2) Overall corporate and commercial paper allocation remained relatively stable with the use of Commercial Paper in the short liquidity funds. The corporate/commercial paper target range of 20-25% remains in place. Spreads remain tight.
- 3) Durations ended the quarter 90-95% of the established benchmarks, with the exception of the tax-exempt which was shortened as funs were shifted to the bank account at year end.
- 4) Performance across all portfolios was positive and outperformed the established benchmarks this quarter and FYD, due to the shorter duration positioning and rise in interest rates.
- 5) The LGIP Short Fund ended the quarter with a balance \$2,038 billion and net yield of 4.40%. The days to maturity ended the quarter at 8.5 days for the LGIP versus the comparable S&P GIP index at 35 days.
- 6) The LGIP Medium Fund ended the quarter at \$1,034 billion and a duration at 1.28 which is 96.2% of the benchmark.

The LGIP Medium Fund has been fully funded to the \$1 billion mark and its duration is 96.2% of the benchmark duration and is performing well since its inception.

LGIP Medium Fund: The medium fund held 63.95% in Treasuries and only 3.81% in Agency issuers. This represents the asset class value since inception this past year. Corporates are nearly fully allocated at 24.14%.