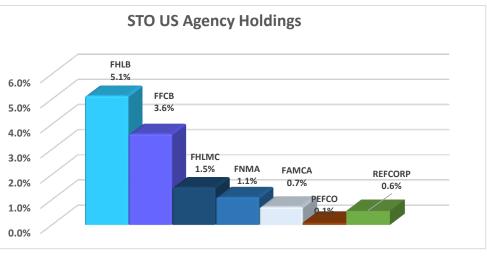

## Investment Program and Core/Liquidity balances

| Portfolio Name                | I     | Market Value   | % Fund  | Repo    | Bank     | Treasury | Agency  | Corp/CP | Supra-N | Muni      | Cash/MMF      |
|-------------------------------|-------|----------------|---------|---------|----------|----------|---------|---------|---------|-----------|---------------|
| Total LGIP Short Term Fund    | \$    | 2,038,365,970  |         | 21.93%  | 39.40%   | 0.00%    | 32.52%  | 0.00%   | 6.09%   | 0.00%     | 0.06%         |
| Liquidity                     | \$    | 1,441,332,208  | 70.71%  | 21.93%  | 39.40%   | 0.00%    | 9.32%   | 0.00%   | 0.00%   | 0.00%     | 0.06%         |
| Investments                   | \$    | 597,033,762    | 29.29%  | 0.00%   | 0.00%    | 0.00%    | 23.20%  | 0.00%   | 6.09%   | 0.00%     | 0.00%         |
| LGIP GIP Index Benchmark      |       |                |         | 23.59%  | 9.36%    | 33.53%   | 30.54%  | 0.06%   | 0.00%   | 0.00%     | 2.92%         |
| Total LGIP MediumTerm Fund    | \$    | 1,034,806,758  |         | 0.00%   | 0.00%    | 63.95%   | 3.81%   | 24.14%  | 0.00%   | 0.00%     | 8.10%         |
| Liquidity                     | \$    | 202,629,132    | 19.58%  | 0.00%   | 0.00%    | 0.00%    | 0.00%   | 11.48%  | 0.00%   | 0.00%     | 8.10%         |
| Investments                   | \$    | 832,177,626    | 80.42%  | 0.00%   | 0.00%    | 63.95%   | 3.81%   | 12.65%  | 0.00%   | 0.00%     | 0.00%         |
|                               |       |                |         |         |          |          |         |         |         |           | Cash/LGIP/MMI |
| Portfolio Name                | F     | Market Value   | % Fund  | Repo    | CD/BA's  | Treasury | Agency  | Corp/CP | Supra-N | Muni      | Bank          |
| Total General Fund            | \$    | 10,011,944,342 | 100.00% | 4.00%   | 0.00%    | 29.73%   | 14.34%  | 18.14%  | 2.72%   | 5.40%     | 25.68%        |
| Liquidity                     | \$    | 4,043,765,354  | 40.39%  | 4.00%   | 0.00%    | 0.00%    | 2.47%   | 3.30%   | 0.00%   | 5.01%     | 25.61%        |
| Investment Core               | \$    | 5,968,178,988  | 59.61%  | 0.00%   | 0.00%    | 29.73%   | 11.87%  | 14.85%  | 2.72%   | 0.38%     | 0.07%         |
|                               |       |                |         |         |          |          |         |         |         |           | Cash/LGIP/MM  |
| Portfolio Name                |       | Market Value   | % Fund  | Repo    | CD/BA's  | Treasury | Agency  | Corp/CP | Supra-N | Muni      | Bank          |
| Total Tax Exempt              | \$    | 1,034,768,112  |         | 0.00%   | 0.00%    | 52.09%   | 2.93%   | 21.92%  | 0.00%   | 0.43%     | 22.63%        |
| Liquidity                     | \$    | 238,637,971    | 23.06%  | 0.00%   | 0.00%    | 0.00%    | 0.00%   | 0.00%   | 0.00%   | 0.43%     | 22.63%        |
| Investments                   | \$    | 796,130,141    | 76.94%  | 0.00%   | 0.00%    | 52.09%   | 2.93%   | 21.92%  | 0.00%   | 0.00%     | 0.00%         |
|                               |       |                |         |         |          |          |         |         |         |           | Cash/LGIP/MM  |
| Portfolio Name                | Marke | et Valuing     | % Fund  | Repo    | CD/BA's  | Treasury | Agency  | Corp/CP | Supra-N | Muni      | Bank          |
| Total Taxable                 | \$    | 2,728,646,490  |         | 0.00%   | 0.00%    | 66.31%   | 2.03%   | 21.43%  | 1.11%   | 0.00%     | 9.13%         |
| Liquidity                     | \$    | 297,956,234    | 10.92%  | 0.00%   | 0.00%    | 0.00%    | 0.000%  | 1.79%   | 0.00%   | 0.00%     | 9.13%         |
| Investments                   | \$    | 2,430,690,256  | 89.08%  | 0.00%   | 0.00%    | 66.31%   | 2.03%   | 19.64%  | 1.11%   | 0.00%     | 0.00%         |
| Portfolio Name Market Valuing |       | % Fund         | Repo    | CD/BA's | Treasury | Agency   | Corp/CP | LGIP    | Muni    | Cash/LGIP |               |
| Overnight Repo Pool           | \$    | 246,607,316    | 100.00% | 100.00% | 0.00%    | 0.00%    | 0.00%   | 0.00%   | 0.00%   | 0.00%     | 0.00%         |
| Liquidity                     | \$    | 246,607,316    | 100.00% | 100.00% | 0.00%    | 0.00%    | 0.00%   | 0.00%   | 0.00%   | 0.00%     | 0.00%         |
| Investments                   |       | 0              | 0.00%   | 0.00%   | 0.00%    | 0.00%    | 0.00%   | 0.00%   | 0.00%   | 0.00%     | 0.00%         |
|                               |       |                |         |         |          |          |         |         |         |           | Cash/LGIP/MM  |
| Portfolio Name                | Marke | et Valuing     | % Fund  | Repo    | CD/BA's  | Treasury | Agency  | Corp/CP | Supra-N | Muni      | Bank          |
| Severance Tax Bonding         | \$    | 211,980,252    |         | 0.00%   | 0.00%    | 0.00%    | 2.36%   | 16.91%  | 11.87%  | 17.94%    | 50.92%        |
| Liquidity                     | \$    | 181,807,318    | 85.77%  | 0.00%   | 0.00%    | 0.00%    | 0.00%   | 16.91%  | 0.00%   | 17.94%    | 50.92%        |
| Investments                   | \$    | 30,172,933     | 14.23%  | 0.00%   | 0.00%    | 0.00%    | 2.36%   | 0.00%   | 11.87%  | 0.00%     | 0.00%         |

#### Change in the Quarter by Fund

General Fund: The asset allocation in the core investment portfolio is overweighted to US Treasury securities at 49.43%. The UST allocation is expected to remain higher as other asset class yield spread values remain tight. Agency positions represent 20.61%, and Corporate issuers comprise 24.69%.