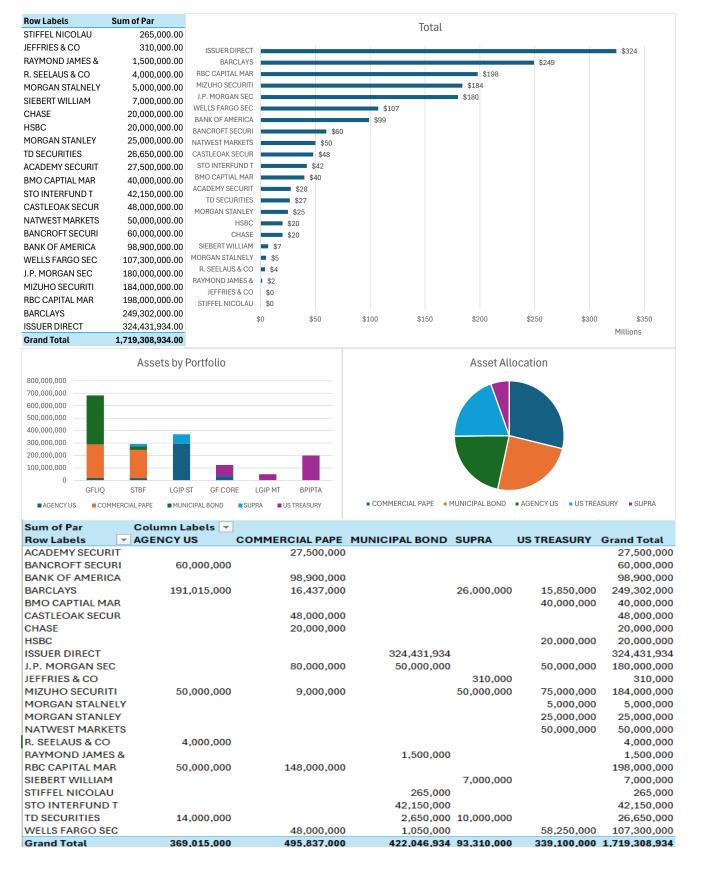

### Capital Buildings Repair Fund Financial Status Report Month-Ended January, 2025

This Capital Building Repair fund report identifies all awards that have been approved by this board. The spreadsheet captures the amounts for each award, the amount encumbered, and the amount expensed. For this month end \$31,797,491 has been expended out of a total of \$40,969,274 in projects.

\*\* June 30th of Fiscal Year

|          | Title                               | * DS * P | * D | * C | * W | ** Reversion | Award         | Committed    | Expended      | Balance      |
|----------|-------------------------------------|----------|-----|-----|-----|--------------|---------------|--------------|---------------|--------------|
| A19D5040 | GOVERNORS MANSION LANDSCAPING       |          |     |     |     | 2024         | 493,628.00    | -            | 462,722.00    | 30,906.00    |
| A19D5041 | WEST CAMPUS REVITALIZTION           |          |     |     |     | 2024         | 246,814.00    | -            | 246,814.00    | -            |
| A19D5042 | SF BLDG ESCO PROJECTS               |          |     |     |     | 2024         | 240,919.00    | -            | 219,736.68    | 21,182.32    |
| A19D5043 | GOVERNORS MANSION STUCCO            |          |     |     |     | 2024         | 263,268.00    | -            | 256,516.73    | 6,751.27     |
| A19D5044 | ESCO NMFA ANNUAL PAYMENT            |          |     |     |     | 2024         | 474,676.00    | -            | -             | 474,676.00   |
|          | Balance                             |          |     |     |     |              | 1,719,305.00  | -            | 1,185,789.41  | 533,515.59   |
| A20E5002 | SF SMALL PROJECTS                   |          |     |     |     | 2024         | 3,565,088.00  | -            | 3,560,024.57  | 5,063.43     |
| A20E5003 | WENDELL CHINO RENOVATION            |          |     |     |     | 2024         | 1,096,950.00  | -            | 1,079,543.92  | 17,406.08    |
| A20E5008 | SIMMS LIGHTNING PROTECTION          |          |     |     |     | 2024         | 219,390.00    | -            | 71,579.29     | 147,810.71   |
| A20E5013 | GOVERNOR'S MANSION                  |          |     |     |     | 2024         | 54,848.00     | -            | 54,848.00     | -            |
| A20E5014 | SIMMS SECOND FLOOR                  |          |     |     |     | 2024         | 329,085.00    | -            | 329,085.00    | -            |
| A20E5020 | SF BLDGS PLUMBING                   |          |     |     |     | 2024         | 1,096,950.00  | -            | 1,095,587.01  | 1,362.99     |
| A20E5024 | SF BLDGS EXT/INT CONSTRUCTION       |          |     |     |     | 2024         | 548,475.00    | -            | 525,333.08    | 23,141.92    |
| A20E5025 | GOV MANSION SMALL PROJECTS          |          |     |     |     | 2024         | 109,695.00    | -            | 109,695.00    | -            |
| A20E5026 | SF BLDGS HVAC                       |          |     |     |     | 2024         | 548,475.00    | -            | 546,944.27    | 1,530.73     |
| A20E5027 | SF BLDGS ROOFS                      |          |     |     |     | 2024         | 548,475.00    | -            | 548,475.00    | -            |
| A20E5029 | SF BLDGS ELECTRICAL/FIRE PROTECTION |          |     |     |     | 2024         | 548,475.00    | -            | 520,683.84    | 27,791.16    |
|          | Balance                             |          |     |     |     |              | 8,665,906.00  | -            | 8,441,798.98  | 224,107.02   |
| A21F5006 | SF BLDGS PLUMBING                   |          |     |     |     | 2025         | 2,193,900.00  | 4,810.41     | 2,185,390.79  | 3,698.80     |
| A21F5007 | SF SMALL PROJECTS                   |          |     |     |     | 2025         | 4,004,965.00  | 125,105.56   | 3,874,505.36  | 5,354.08     |
| A21F5008 | SF BLD INTERIOR EXTERIOR            |          |     |     |     | 2025         | 1,096,950.00  | 22,081.20    | 1,074,854.56  | 14.24        |
| A21F5009 | GOVERNORS MANSION                   |          |     |     |     | 2025         | 219,390.00    | 5,084.81     | 214,305.19    | -            |
| A21F5010 | SF BLDGS HVAC                       |          |     |     |     | 2025         | 1,096,950.00  | 132,655.05   | 964,294.94    | 0.01         |
| A21F5011 | SF BLDGS ROOFS                      |          |     |     |     | 2025         | 1,568,638.00  | -            | 1,568,638.00  | -            |
| A21F5016 | SF BLDGS FIRE PROTECTION/ELECT      |          |     |     |     | 2025         | 1,096,950.00  | 53,071.36    | 1,037,769.49  | 6,109.15     |
|          | Balance                             |          |     |     |     |              | 11,277,743.00 | 342,808.39   | 10,919,758.33 | 15,176.28    |
| A22G5003 | SF SITE WORK                        |          |     |     |     | 2026         | 1,645,425.00  | 413,439.46   | 1,229,284.35  | 2,701.19     |
| A22G5004 | SF SMALL PROJECTS                   |          |     |     |     | 2026         | 3,729,630.00  | 199,926.96   | 3,381,239.88  | 148,463.16   |
| A22G5011 | SF BUILDINGS INFRASTRUCTURE         |          |     |     |     | 2026         | 1,316,340.00  | -            | 1,316,219.43  | 120.57       |
| A22G5014 | SF BUILDINGS MECHANICAL             |          |     |     |     | 2026         | 2,193,900.00  | 369,056.43   | 1,794,209.68  | 30,633.89    |
| A22G5015 | SF BUILDINGS ENVIRONMENTAL          |          |     |     |     | 2026         | 548,475.00    | 149.47       | 364,293.98    | 184,031.55   |
|          | Balance                             |          |     |     |     |              | 9,433,770.00  | 982,572.32   | 8,085,247.32  | 365,950.36   |
| A23H5911 | SF Energy Efficiency Projects       |          |     |     |     | 2027         | 1,096,950.00  | 55,821.93    | 406,265.66    | 634,862.41   |
| A23H5912 | SF SITE WORK                        |          |     |     |     | 2027         | 1,096,950.00  | 609,367.36   | 426,322.97    | 61,259.67    |
| A23H5913 | SF SMALL PROJECTS                   |          |     |     |     | 2027         | 4,387,800.00  | 1,478,277.76 | 1,135,723.53  | 1,773,798.71 |
| A23H5914 | SF BLD INTERIOR EXTERIOR            |          |     |     |     | 2027         | 2,193,900.00  | 892,467.51   | 1,196,585.59  | 104,846.90   |
|          | Balance                             |          |     |     |     |              | 8,775,600.00  | 3,035,934.56 | 3,164,897.75  | 2,574,767.69 |
| A24I5907 | SF SITE WORK                        |          |     |     |     | 2028         | 1,096,950.00  | 296,283.37   | -             | 800,666.63   |
|          | Balance                             |          |     |     |     |              | 1,096,950.00  | 296,283.37   | -             | 800,666.63   |
|          |                                     |          |     |     |     |              |               |              |               |              |
|          | Total Balance                       |          |     |     |     |              | 40,969,274.00 | 4,657,598.64 | 31,797,491.79 | 4,514,183.57 |