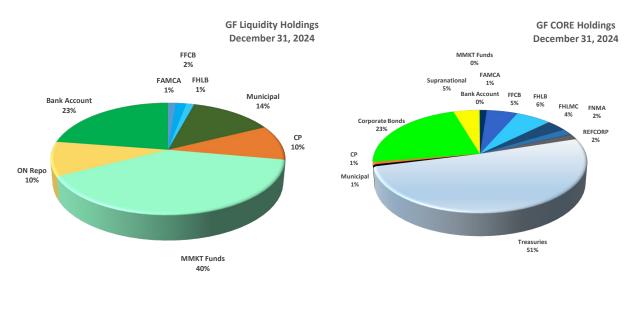

#### GPA observations and considerations:

- General Fund balances ended the quarter at \$10.011 billion. The liquidity component ended the quarter at \$4.053 billion, and the core investment portfolio at \$5.968 billion. This is a 40.39% allocation to liquidity and a 59.1% allocation to core. The liquidity component increased by approximately \$304 million, which is typical at calendar year-end. The core fund increased by \$70 million.
- 2) Overall corporate and commercial paper allocation remained relatively stable with the use of Commercial Paper in the short liquidity funds. The corporate/commercial paper target range of 20-25% remains in place. Spreads remain tight.
- 3) Durations ended the quarter 90-95% of the established benchmarks, with the exception of the tax-exempt which was shortened as funs were shifted to the bank account at year end.
- 4) Performance across all portfolios was positive and outperformed the established benchmarks this quarter and FYD, due to the shorter duration positioning and rise in interest rates.
- 5) The LGIP Short Fund ended the quarter with a balance \$2,038 billion and net yield of 4.40%. The days to maturity ended the quarter at 8.5 days for the LGIP versus the comparable S&P GIP index at 35 days.
- 6) The LGIP Medium Fund ended the quarter at \$1,034 billion and a duration at 1.28 which is 96.2% of the benchmark.

#### **STO Fund Balances**

|                        | ••••           |                       |                |
|------------------------|----------------|-----------------------|----------------|
| STO Total Ex. LGIP     | Quarter Change | STO Total             | Fiscal Change  |
| 9/30/2024              | 13,884,343,258 | 6/30/2024             | 14,988,818,303 |
| 12/31/2024             | 14,233,946,512 | 12/31/2024            | 14,233,946,512 |
| Change                 | 349,603,254    | Change                | (754,871,791)  |
| General Core Fund      | Quarter Change | General Core Fund     | Fiscal Change  |
| 9/30/2024              | 5,897,972,543  | 6/30/2024             | 5,617,748,176  |
| 12/31/2024             | 5,968,178,988  | 12/31/2024            | 5,968,178,988  |
| Change                 | 70,206,445     | Change                | 350,430,811    |
| General Fund Liquidity | Quarter Change | General Fund Liqudity | Fiscal Change  |
| 9/30/2024              | 3,739,314,110  | 6/30/2024             | 4,509,025,449  |
| 12/31/2024             | 4,043,765,354  | 12/31/2024            | 4,043,765,354  |
| Change                 | 304,451,244    | Change                | (465,260,094)  |
| BPIP Combined Funds    | Quarter Change | BPIP Combined Funds   |                |
| 9/30/2024              | 3,601,369,160  | 6/30/2024             | 3,983,394,038  |
| 12/31/2024             | 3,763,414,602  | 12/31/2024            | 3,763,414,602  |
| Change                 | 162,045,442    | Change                | (219,979,435)  |
|                        | L              | GIP Funds             |                |
| LGIP Short Fund        | Quarter Change | LGIP Short Fund       |                |
| 9/30/2024              | 1,927,192,582  | 6/30/2024             | 1,946,335,302  |
| 12/31/2024             | 2,038,365,970  | 12/31/2024            | 2,038,365,970  |
| Change                 | 111,173,388    | Change                | 92,030,668     |
| LGIP Medium Fund       | Quarter Change | LGIP Medium Fund      |                |
| 9/30/2024              | 1,031,085,419  | 6/30/2024             | 756,607,417    |
| 12/31/2024             | 1,034,806,758  | 12/31/2024            | 1,034,806,758  |
| Change                 | 3,721,339      | Change                | 278,199,341    |

## Investment Program and Core/Liquidity balances

| Portfolio Name                | I     | Market Value   | % Fund  | Repo    | Bank     | Treasury | Agency  | Corp/CP | Supra-N | Muni      | Cash/MMF      |
|-------------------------------|-------|----------------|---------|---------|----------|----------|---------|---------|---------|-----------|---------------|
| Total LGIP Short Term Fund    | \$    | 2,038,365,970  |         | 21.93%  | 39.40%   | 0.00%    | 32.52%  | 0.00%   | 6.09%   | 0.00%     | 0.06%         |
| Liquidity                     | \$    | 1,441,332,208  | 70.71%  | 21.93%  | 39.40%   | 0.00%    | 9.32%   | 0.00%   | 0.00%   | 0.00%     | 0.06%         |
| Investments                   | \$    | 597,033,762    | 29.29%  | 0.00%   | 0.00%    | 0.00%    | 23.20%  | 0.00%   | 6.09%   | 0.00%     | 0.00%         |
| LGIP GIP Index Benchmark      |       |                |         | 23.59%  | 9.36%    | 33.53%   | 30.54%  | 0.06%   | 0.00%   | 0.00%     | 2.92%         |
| Total LGIP MediumTerm Fund    | \$    | 1,034,806,758  |         | 0.00%   | 0.00%    | 63.95%   | 3.81%   | 24.14%  | 0.00%   | 0.00%     | 8.10%         |
| Liquidity                     | \$    | 202,629,132    | 19.58%  | 0.00%   | 0.00%    | 0.00%    | 0.00%   | 11.48%  | 0.00%   | 0.00%     | 8.10%         |
| Investments                   | \$    | 832,177,626    | 80.42%  | 0.00%   | 0.00%    | 63.95%   | 3.81%   | 12.65%  | 0.00%   | 0.00%     | 0.00%         |
|                               |       |                |         |         |          |          |         |         |         |           | Cash/LGIP/MMI |
| Portfolio Name                | F     | Market Value   | % Fund  | Repo    | CD/BA's  | Treasury | Agency  | Corp/CP | Supra-N | Muni      | Bank          |
| Total General Fund            | \$    | 10,011,944,342 | 100.00% | 4.00%   | 0.00%    | 29.73%   | 14.34%  | 18.14%  | 2.72%   | 5.40%     | 25.68%        |
| Liquidity                     | \$    | 4,043,765,354  | 40.39%  | 4.00%   | 0.00%    | 0.00%    | 2.47%   | 3.30%   | 0.00%   | 5.01%     | 25.61%        |
| Investment Core               | \$    | 5,968,178,988  | 59.61%  | 0.00%   | 0.00%    | 29.73%   | 11.87%  | 14.85%  | 2.72%   | 0.38%     | 0.07%         |
|                               |       |                |         |         |          |          |         |         |         |           | Cash/LGIP/MM  |
| Portfolio Name                |       | Market Value   | % Fund  | Repo    | CD/BA's  | Treasury | Agency  | Corp/CP | Supra-N | Muni      | Bank          |
| Total Tax Exempt              | \$    | 1,034,768,112  |         | 0.00%   | 0.00%    | 52.09%   | 2.93%   | 21.92%  | 0.00%   | 0.43%     | 22.63%        |
| Liquidity                     | \$    | 238,637,971    | 23.06%  | 0.00%   | 0.00%    | 0.00%    | 0.00%   | 0.00%   | 0.00%   | 0.43%     | 22.63%        |
| Investments                   | \$    | 796,130,141    | 76.94%  | 0.00%   | 0.00%    | 52.09%   | 2.93%   | 21.92%  | 0.00%   | 0.00%     | 0.00%         |
|                               |       |                |         |         |          |          |         |         |         |           | Cash/LGIP/MM  |
| Portfolio Name                | Marke | et Valuing     | % Fund  | Repo    | CD/BA's  | Treasury | Agency  | Corp/CP | Supra-N | Muni      | Bank          |
| Total Taxable                 | \$    | 2,728,646,490  |         | 0.00%   | 0.00%    | 66.31%   | 2.03%   | 21.43%  | 1.11%   | 0.00%     | 9.13%         |
| Liquidity                     | \$    | 297,956,234    | 10.92%  | 0.00%   | 0.00%    | 0.00%    | 0.000%  | 1.79%   | 0.00%   | 0.00%     | 9.13%         |
| Investments                   | \$    | 2,430,690,256  | 89.08%  | 0.00%   | 0.00%    | 66.31%   | 2.03%   | 19.64%  | 1.11%   | 0.00%     | 0.00%         |
| Portfolio Name Market Valuing |       | % Fund         | Repo    | CD/BA's | Treasury | Agency   | Corp/CP | LGIP    | Muni    | Cash/LGIP |               |
| Overnight Repo Pool           | \$    | 246,607,316    | 100.00% | 100.00% | 0.00%    | 0.00%    | 0.00%   | 0.00%   | 0.00%   | 0.00%     | 0.00%         |
| Liquidity                     | \$    | 246,607,316    | 100.00% | 100.00% | 0.00%    | 0.00%    | 0.00%   | 0.00%   | 0.00%   | 0.00%     | 0.00%         |
| Investments                   |       | 0              | 0.00%   | 0.00%   | 0.00%    | 0.00%    | 0.00%   | 0.00%   | 0.00%   | 0.00%     | 0.00%         |
|                               |       |                |         |         |          |          |         |         |         |           | Cash/LGIP/MM  |
| Portfolio Name                | Marke | et Valuing     | % Fund  | Repo    | CD/BA's  | Treasury | Agency  | Corp/CP | Supra-N | Muni      | Bank          |
| Severance Tax Bonding         | \$    | 211,980,252    |         | 0.00%   | 0.00%    | 0.00%    | 2.36%   | 16.91%  | 11.87%  | 17.94%    | 50.92%        |
| Liquidity                     | \$    | 181,807,318    | 85.77%  | 0.00%   | 0.00%    | 0.00%    | 0.00%   | 16.91%  | 0.00%   | 17.94%    | 50.92%        |
| Investments                   | \$    | 30,172,933     | 14.23%  | 0.00%   | 0.00%    | 0.00%    | 2.36%   | 0.00%   | 11.87%  | 0.00%     | 0.00%         |

| Asset Allocations         | 6      | Asset Allocations | 6      |
|---------------------------|--------|-------------------|--------|
| General Core Investment F | und    | LGIP Short Fund   |        |
| Agency                    | 20.61% | Agency            | 32.52% |
| Treasury                  | 49.43% | Treasury          | 0.00%  |
| Corporate                 | 24.69% | Supranationals    | 6.09%  |
| Muni                      | 0.64%  | Bank Deposits     | 39.46% |
| Supranationals            | 4.52%  | Repo              | 21.93% |
| LGIP/Repo/Cash            | 0.11%  |                   |        |
| CD/BA's                   | 0.00%  |                   |        |
|                           |        |                   |        |
| BPIP Tax Exempt           |        | LGIP Medium Fund  |        |
| Agency                    | 2.93%  | Agency            | 3.81%  |
| Treasury                  | 52.09% | Treasury          | 63.95% |
| Corporate CP              | 21.92% | Corporates        | 24.14% |
| Muni                      | 0.43%  | Supranationals    | 0.00%  |
| Supranationals            | 0.00%  | Bank Deposits     | 8.10%  |
| LGIP/Repo/Cash            | 22.63% |                   |        |
|                           |        |                   |        |
| BPIP Taxable              |        |                   |        |
| Agency                    | 2.03%  |                   |        |
| Treasury                  | 66.31% |                   |        |
| Corporate                 | 21.43% |                   |        |
| Muni                      | 0.00%  |                   |        |
| Supranationals            | 1.11%  |                   |        |
| LGIP/Repo/Cash            | 9.13%  |                   |        |