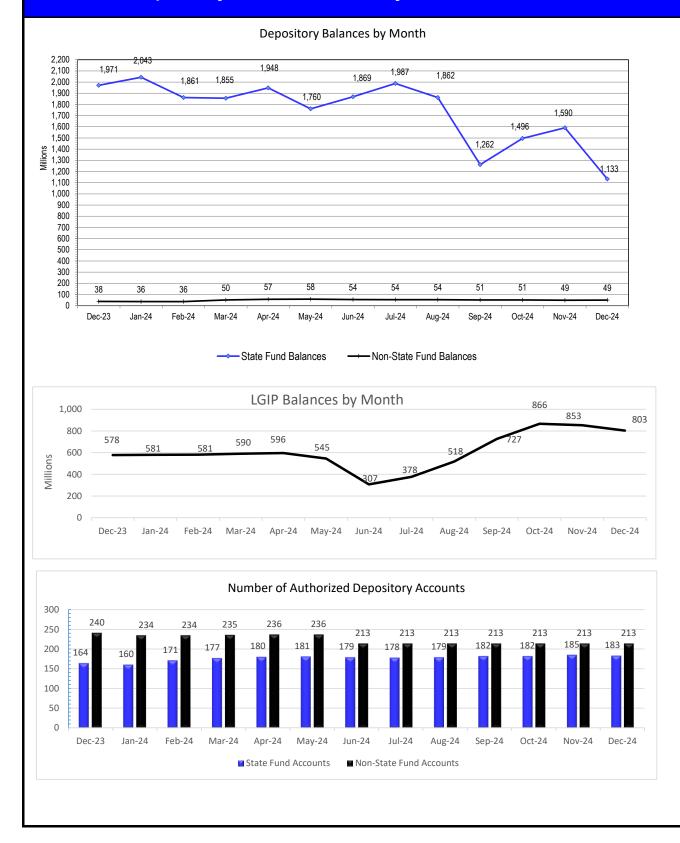

#### 15) State Agency Deposit Balances Report

STO Collateral Accountant/Auditor, Ms. Ashly Quintana, reported there were no financial institutions that exceeded those ratios for November. Her report further detailed that state and non-state funds totaled almost \$2.5 billion in deposits with 398 accounts overseen. All financial institutions exceeded equity, capital, and deposit ratios for November.

#### 16) Collateral Report on Agency Deposits and CDs

STO Collateral Accountant/Auditor, Ashly Quintana, reported on agency deposits and CDs. She included a breakdown of deposit types and collateral requirements. All other depository institutions holding public funds met the minimum requirements.