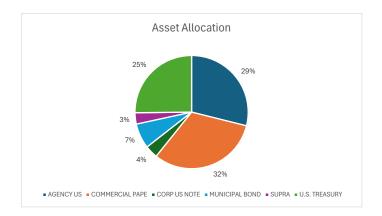

#### Change in the Quarter by Fund

General Fund: The asset allocation in the core investment portfolio is overweighted to US Treasury securities at 49.43%. The UST allocation is expected to remain higher as other asset class yield spread values remain tight. Agency positions represent 20.61%, and Corporate issuers comprise 24.69%.

| Asset Allocations         | 6      | Asset Allocations | 6      |
|---------------------------|--------|-------------------|--------|
| General Core Investment F | und    | LGIP Short Fund   |        |
| Agency                    | 20.61% | Agency            | 32.52% |
| Treasury                  | 49.43% | Treasury          | 0.00%  |
| Corporate                 | 24.69% | Supranationals    | 6.09%  |
| Muni                      | 0.64%  | Bank Deposits     | 39.46% |
| Supranationals            | 4.52%  | Repo              | 21.93% |
| LGIP/Repo/Cash            | 0.11%  |                   |        |
| CD/BA's                   | 0.00%  |                   |        |
|                           |        |                   |        |
| BPIP Tax Exempt           |        | LGIP Medium Fund  |        |
| Agency                    | 2.93%  | Agency            | 3.81%  |
| Treasury                  | 52.09% | Treasury          | 63.95% |
| Corporate CP              | 21.92% | Corporates        | 24.14% |
| Muni                      | 0.43%  | Supranationals    | 0.00%  |
| Supranationals            | 0.00%  | Bank Deposits     | 8.10%  |
| LGIP/Repo/Cash            | 22.63% |                   |        |
|                           |        |                   |        |
| BPIP Taxable              |        |                   |        |
| Agency                    | 2.03%  |                   |        |
| Treasury                  | 66.31% |                   |        |
| Corporate                 | 21.43% |                   |        |
| Muni                      | 0.00%  |                   |        |
| Supranationals            | 1.11%  |                   |        |
| LGIP/Repo/Cash            | 9.13%  |                   |        |