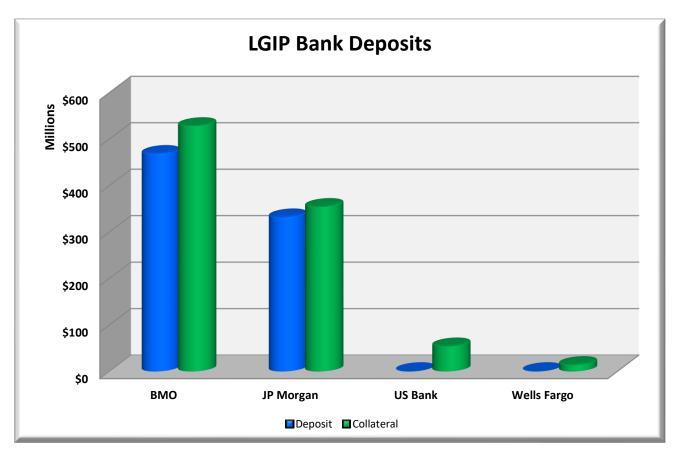

#### 11) Portfolio Summary - Local Government Investment Pool - Short Term

STO Portfolio Manager, Ms. Anna Murphy, reported that the Local Government Investment Pool was \$1.963 billion versus October's reported closing value of \$1.975 billion. Murphy reported that one thing that we're starting to note is that the positioning of the portfolio is principally in our bank deposits versus overnight investment options.

#### LGIP Funds

The LGIP Short Fund balance increased, and the yield held in at the 4.40% level as it is tied to the fed funds rate. The portfolio manager is focused on relative value in the front end of the curve and seeking opportunity to lock in longer rates when it presents value.

LGIP Short Fund: The LGIP asset allocation shifted to the use of repo and bank deposits. Overnight repo allocation ended the guarter at 21.93% and bank deposits ended the guarter with an allocation of 39.46%. Bank deposits are collateralized at 100% in the LGIP Pool.