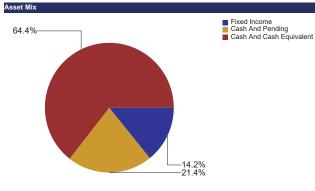

## Investment Program and Core/Liquidity balances

| Portfolio Name                | I     | Market Value   | % Fund  | Repo    | Bank     | Treasury | Agency  | Corp/CP | Supra-N | Muni      | Cash/MMF      |
|-------------------------------|-------|----------------|---------|---------|----------|----------|---------|---------|---------|-----------|---------------|
| Total LGIP Short Term Fund    | \$    | 2,038,365,970  |         | 21.93%  | 39.40%   | 0.00%    | 32.52%  | 0.00%   | 6.09%   | 0.00%     | 0.06%         |
| Liquidity                     | \$    | 1,441,332,208  | 70.71%  | 21.93%  | 39.40%   | 0.00%    | 9.32%   | 0.00%   | 0.00%   | 0.00%     | 0.06%         |
| Investments                   | \$    | 597,033,762    | 29.29%  | 0.00%   | 0.00%    | 0.00%    | 23.20%  | 0.00%   | 6.09%   | 0.00%     | 0.00%         |
| LGIP GIP Index Benchmark      |       |                |         | 23.59%  | 9.36%    | 33.53%   | 30.54%  | 0.06%   | 0.00%   | 0.00%     | 2.92%         |
| Total LGIP MediumTerm Fund    | \$    | 1,034,806,758  |         | 0.00%   | 0.00%    | 63.95%   | 3.81%   | 24.14%  | 0.00%   | 0.00%     | 8.10%         |
| Liquidity                     | \$    | 202,629,132    | 19.58%  | 0.00%   | 0.00%    | 0.00%    | 0.00%   | 11.48%  | 0.00%   | 0.00%     | 8.10%         |
| Investments                   | \$    | 832,177,626    | 80.42%  | 0.00%   | 0.00%    | 63.95%   | 3.81%   | 12.65%  | 0.00%   | 0.00%     | 0.00%         |
|                               |       |                |         |         |          |          |         |         |         |           | Cash/LGIP/MMI |
| Portfolio Name                | F     | Market Value   | % Fund  | Repo    | CD/BA's  | Treasury | Agency  | Corp/CP | Supra-N | Muni      | Bank          |
| Total General Fund            | \$    | 10,011,944,342 | 100.00% | 4.00%   | 0.00%    | 29.73%   | 14.34%  | 18.14%  | 2.72%   | 5.40%     | 25.68%        |
| Liquidity                     | \$    | 4,043,765,354  | 40.39%  | 4.00%   | 0.00%    | 0.00%    | 2.47%   | 3.30%   | 0.00%   | 5.01%     | 25.61%        |
| Investment Core               | \$    | 5,968,178,988  | 59.61%  | 0.00%   | 0.00%    | 29.73%   | 11.87%  | 14.85%  | 2.72%   | 0.38%     | 0.07%         |
|                               |       |                |         |         |          |          |         |         |         |           | Cash/LGIP/MM  |
| Portfolio Name                |       | Market Value   | % Fund  | Repo    | CD/BA's  | Treasury | Agency  | Corp/CP | Supra-N | Muni      | Bank          |
| Total Tax Exempt              | \$    | 1,034,768,112  |         | 0.00%   | 0.00%    | 52.09%   | 2.93%   | 21.92%  | 0.00%   | 0.43%     | 22.63%        |
| Liquidity                     | \$    | 238,637,971    | 23.06%  | 0.00%   | 0.00%    | 0.00%    | 0.00%   | 0.00%   | 0.00%   | 0.43%     | 22.63%        |
| Investments                   | \$    | 796,130,141    | 76.94%  | 0.00%   | 0.00%    | 52.09%   | 2.93%   | 21.92%  | 0.00%   | 0.00%     | 0.00%         |
|                               |       |                |         |         |          |          |         |         |         |           | Cash/LGIP/MM  |
| Portfolio Name                | Marke | et Valuing     | % Fund  | Repo    | CD/BA's  | Treasury | Agency  | Corp/CP | Supra-N | Muni      | Bank          |
| Total Taxable                 | \$    | 2,728,646,490  |         | 0.00%   | 0.00%    | 66.31%   | 2.03%   | 21.43%  | 1.11%   | 0.00%     | 9.13%         |
| Liquidity                     | \$    | 297,956,234    | 10.92%  | 0.00%   | 0.00%    | 0.00%    | 0.000%  | 1.79%   | 0.00%   | 0.00%     | 9.13%         |
| Investments                   | \$    | 2,430,690,256  | 89.08%  | 0.00%   | 0.00%    | 66.31%   | 2.03%   | 19.64%  | 1.11%   | 0.00%     | 0.00%         |
| Portfolio Name Market Valuing |       | % Fund         | Repo    | CD/BA's | Treasury | Agency   | Corp/CP | LGIP    | Muni    | Cash/LGIP |               |
| Overnight Repo Pool           | \$    | 246,607,316    | 100.00% | 100.00% | 0.00%    | 0.00%    | 0.00%   | 0.00%   | 0.00%   | 0.00%     | 0.00%         |
| Liquidity                     | \$    | 246,607,316    | 100.00% | 100.00% | 0.00%    | 0.00%    | 0.00%   | 0.00%   | 0.00%   | 0.00%     | 0.00%         |
| Investments                   |       | 0              | 0.00%   | 0.00%   | 0.00%    | 0.00%    | 0.00%   | 0.00%   | 0.00%   | 0.00%     | 0.00%         |
|                               |       |                |         |         |          |          |         |         |         |           | Cash/LGIP/MM  |
| Portfolio Name                | Marke | et Valuing     | % Fund  | Repo    | CD/BA's  | Treasury | Agency  | Corp/CP | Supra-N | Muni      | Bank          |
| Severance Tax Bonding         | \$    | 211,980,252    |         | 0.00%   | 0.00%    | 0.00%    | 2.36%   | 16.91%  | 11.87%  | 17.94%    | 50.92%        |
| Liquidity                     | \$    | 181,807,318    | 85.77%  | 0.00%   | 0.00%    | 0.00%    | 0.00%   | 16.91%  | 0.00%   | 17.94%    | 50.92%        |
| Investments                   | \$    | 30,172,933     | 14.23%  | 0.00%   | 0.00%    | 0.00%    | 2.36%   | 0.00%   | 11.87%  | 0.00%     | 0.00%         |

| Asset Allocations         | 6      | Asset Allocations | 6      |
|---------------------------|--------|-------------------|--------|
| General Core Investment F | und    | LGIP Short Fund   |        |
| Agency                    | 20.61% | Agency            | 32.52% |
| Treasury                  | 49.43% | Treasury          | 0.00%  |
| Corporate                 | 24.69% | Supranationals    | 6.09%  |
| Muni                      | 0.64%  | Bank Deposits     | 39.46% |
| Supranationals            | 4.52%  | Repo              | 21.93% |
| LGIP/Repo/Cash            | 0.11%  |                   |        |
| CD/BA's                   | 0.00%  |                   |        |
|                           |        |                   |        |
| BPIP Tax Exempt           |        | LGIP Medium Fund  |        |
| Agency                    | 2.93%  | Agency            | 3.81%  |
| Treasury                  | 52.09% | Treasury          | 63.95% |
| Corporate CP              | 21.92% | Corporates        | 24.14% |
| Muni                      | 0.43%  | Supranationals    | 0.00%  |
| Supranationals            | 0.00%  | Bank Deposits     | 8.10%  |
| LGIP/Repo/Cash            | 22.63% |                   |        |
|                           |        |                   |        |
| BPIP Taxable              |        |                   |        |
| Agency                    | 2.03%  |                   |        |
| Treasury                  | 66.31% |                   |        |
| Corporate                 | 21.43% |                   |        |
| Muni                      | 0.00%  |                   |        |
| Supranationals            | 1.11%  |                   |        |
| LGIP/Repo/Cash            | 9.13%  |                   |        |