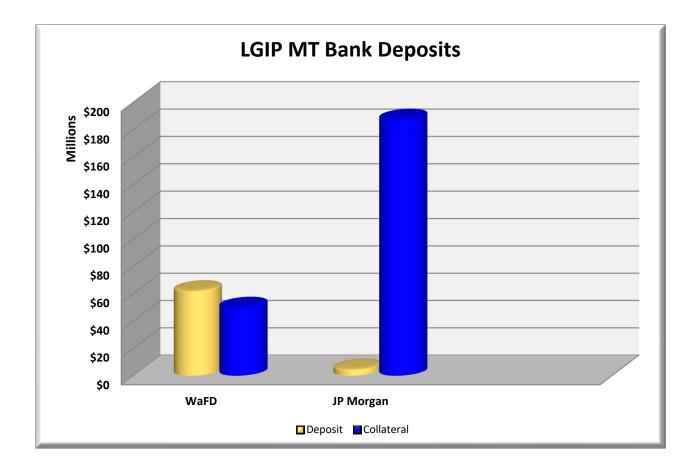

#### 12) Portfolio Summary - Local Government Investment Pool - Medium Term

STO Portfolio Manager, Ms. Anna Murphy, reported that the pool closed the month of November at \$1.023 billion vs. \$1.021 million at the end of October. Monthly net earnings on the portfolio for November were \$4,016,291. Net earnings for FY2025 were \$20.8 million.

The LGIP Medium Fund has been fully funded to the \$1 billion mark and its duration is 96.2% of the benchmark duration and is performing well since its inception.

LGIP Medium Fund: The medium fund held 63.95% in Treasuries and only 3.81% in Agency issuers. This represents the asset class value since inception this past year. Corporates are nearly fully allocated at 24.14%.