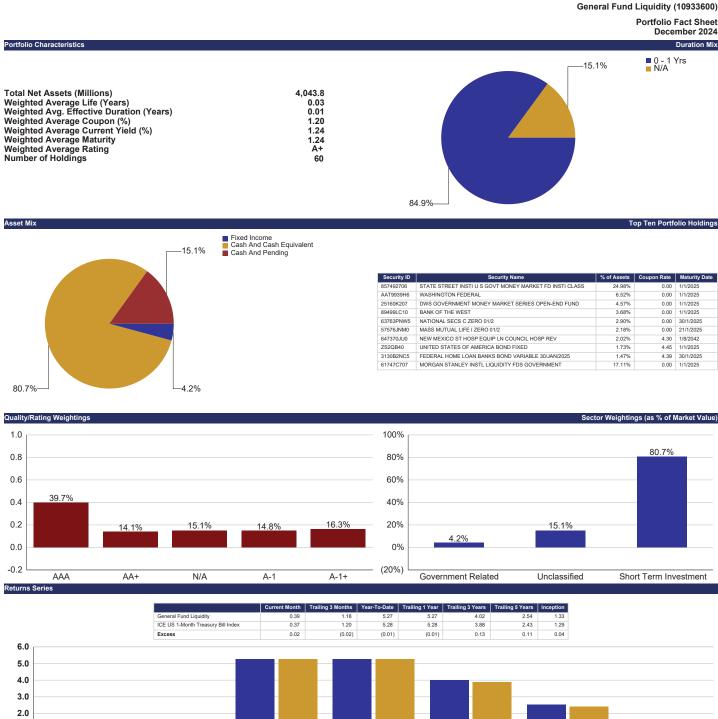

#### GPA observations and considerations:

- General Fund balances ended the quarter at \$10.011 billion. The liquidity component ended the quarter at \$4.053 billion, and the core investment portfolio at \$5.968 billion. This is a 40.39% allocation to liquidity and a 59.1% allocation to core. The liquidity component increased by approximately \$304 million, which is typical at calendar year-end. The core fund increased by \$70 million.
- 2) Overall corporate and commercial paper allocation remained relatively stable with the use of Commercial Paper in the short liquidity funds. The corporate/commercial paper target range of 20-25% remains in place. Spreads remain tight.
- 3) Durations ended the quarter 90-95% of the established benchmarks, with the exception of the tax-exempt which was shortened as funs were shifted to the bank account at year end.
- 4) Performance across all portfolios was positive and outperformed the established benchmarks this quarter and FYD, due to the shorter duration positioning and rise in interest rates.
- 5) The LGIP Short Fund ended the quarter with a balance \$2,038 billion and net yield of 4.40%. The days to maturity ended the quarter at 8.5 days for the LGIP versus the comparable S&P GIP index at 35 days.
- 6) The LGIP Medium Fund ended the quarter at \$1,034 billion and a duration at 1.28 which is 96.2% of the benchmark.

#### **STO Fund Balances**

|                        | ••••           |                       |                |
|------------------------|----------------|-----------------------|----------------|
| STO Total Ex. LGIP     | Quarter Change | STO Total             | Fiscal Change  |
| 9/30/2024              | 13,884,343,258 | 6/30/2024             | 14,988,818,303 |
| 12/31/2024             | 14,233,946,512 | 12/31/2024            | 14,233,946,512 |
| Change                 | 349,603,254    | Change                | (754,871,791)  |
| General Core Fund      | Quarter Change | General Core Fund     | Fiscal Change  |
| 9/30/2024              | 5,897,972,543  | 6/30/2024             | 5,617,748,176  |
| 12/31/2024             | 5,968,178,988  | 12/31/2024            | 5,968,178,988  |
| Change                 | 70,206,445     | Change                | 350,430,811    |
| General Fund Liquidity | Quarter Change | General Fund Liqudity | Fiscal Change  |
| 9/30/2024              | 3,739,314,110  | 6/30/2024             | 4,509,025,449  |
| 12/31/2024             | 4,043,765,354  | 12/31/2024            | 4,043,765,354  |
| Change                 | 304,451,244    | Change                | (465,260,094)  |
| BPIP Combined Funds    | Quarter Change | BPIP Combined Funds   |                |
| 9/30/2024              | 3,601,369,160  | 6/30/2024             | 3,983,394,038  |
| 12/31/2024             | 3,763,414,602  | 12/31/2024            | 3,763,414,602  |
| Change                 | 162,045,442    | Change                | (219,979,435)  |
|                        | L              | GIP Funds             |                |
| LGIP Short Fund        | Quarter Change | LGIP Short Fund       |                |
| 9/30/2024              | 1,927,192,582  | 6/30/2024             | 1,946,335,302  |
| 12/31/2024             | 2,038,365,970  | 12/31/2024            | 2,038,365,970  |
| Change                 | 111,173,388    | Change                | 92,030,668     |
| LGIP Medium Fund       | Quarter Change | LGIP Medium Fund      |                |
| 9/30/2024              | 1,031,085,419  | 6/30/2024             | 756,607,417    |
| 12/31/2024             | 1,034,806,758  | 12/31/2024            | 1,034,806,758  |
| Change                 | 3,721,339      | Change                | 278,199,341    |

#### General Fund Core:

It continues to be difficult to get longer in duration in the general fund due wo the flat yield and value opportunities. Duration is the primary tool that portfolio manager uses to add value, and duration ended the quarter at nearly 95.6% of the benchmark. This positioning resulted in outperforming the longer benchmark return this quarter.

#### **Investment Strategy**

| General Core Fund  |       |
|--------------------|-------|
| Portfolio Duration | 1.95  |
| Benchmark Duration | 2.04  |
| % BM               | 95.6% |
| BPIP Tax Exempt    |       |
| Portfolio Duration | 0.46  |
| Benchmark Duration | 0.91  |
|                    | 50.5% |
| BPIP Taxable       |       |
| Portfolio Duration | 1.21  |
| Benchmark Duration | 1.33  |
| % BM               | 91.0% |
|                    |       |

#### Change in the Quarter by Fund

General Fund: The asset allocation in the core investment portfolio is overweighted to US Treasury securities at 49.43%. The UST allocation is expected to remain higher as other asset class yield spread values remain tight. Agency positions represent 20.61%, and Corporate issuers comprise 24.69%.

LGIP Short Fund: The LGIP asset allocation shifted to the use of repo and bank deposits. Overnight repo allocation ended the guarter at 21.93% and bank deposits ended the guarter with an allocation of 39.46%. Bank deposits are collateralized at 100% in the LGIP Pool.

| Asset Allocations         | 6      | Asset Allocations | 6      |
|---------------------------|--------|-------------------|--------|
| General Core Investment F | und    | LGIP Short Fund   |        |
| Agency                    | 20.61% | Agency            | 32.52% |
| Treasury                  | 49.43% | Treasury          | 0.00%  |
| Corporate                 | 24.69% | Supranationals    | 6.09%  |
| Muni                      | 0.64%  | Bank Deposits     | 39.46% |
| Supranationals            | 4.52%  | Repo              | 21.93% |
| LGIP/Repo/Cash            | 0.11%  |                   |        |
| CD/BA's                   | 0.00%  |                   |        |
|                           |        |                   |        |
| BPIP Tax Exempt           |        | LGIP Medium Fund  |        |
| Agency                    | 2.93%  | Agency            | 3.81%  |
| Treasury                  | 52.09% | Treasury          | 63.95% |
| Corporate CP              | 21.92% | Corporates        | 24.14% |
| Muni                      | 0.43%  | Supranationals    | 0.00%  |
| Supranationals            | 0.00%  | Bank Deposits     | 8.10%  |
| LGIP/Repo/Cash            | 22.63% |                   |        |
|                           |        |                   |        |
| BPIP Taxable              |        |                   |        |
| Agency                    | 2.03%  |                   |        |
| Treasury                  | 66.31% |                   |        |
| Corporate                 | 21.43% |                   |        |
| Muni                      | 0.00%  |                   |        |
| Supranationals            | 1.11%  |                   |        |
| LGIP/Repo/Cash            | 9.13%  |                   |        |