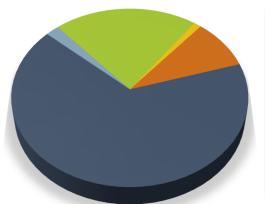

## **General Fund Core Allocations**

#### Change in the Quarter by Fund

General Fund: The asset allocation in the core investment portfolio is overweighted to US Treasury securities at 49.43%. The UST allocation is expected to remain higher as other asset class yield spread values remain tight. Agency positions represent 20.61%, and Corporate issuers comprise 24.69%.