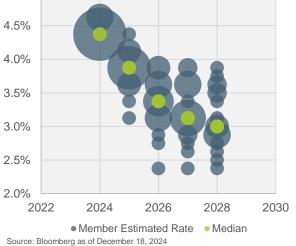

Fed communications and forecasts suggest a slower pace of easing, with the FOMC pausing rate cuts until inflation improves or the labor market weakens.

Markets and the FOMC are predicting two 25 bps 2 rate cuts in 2025.

## FOMC DOT PLOT

\*2028 Data points is for all Longer Term data

### FOMC Median & Futures

Source: Bloomberg as of December 18,2024