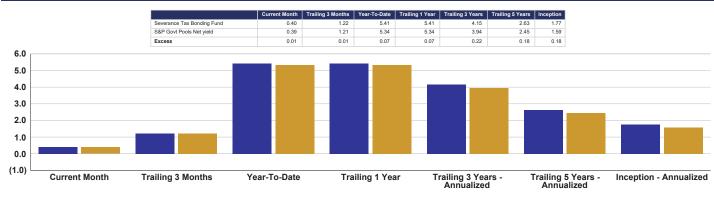

#### 14) Portfolio Summary - Severance Tax Bonding Fund

STO Chief Investment Officer, Ms. Vikki Hanges, reported that the Severance Tax Bonding (STB) Fund ended November with \$973 million in gains from October. The Fund is primarily invested in US Government money market funds, short US Treasury and Agency securities, municipal variable rate demand notes, high quality commercial paper and short corporate notes. The STB Fund received \$185 million in November. The STB Fund will be invested to provide maturities close to December 31, 2024, for the payment of debt service.