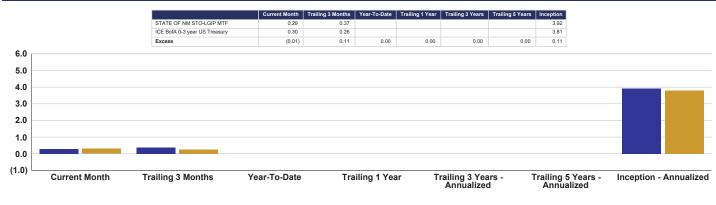

#### LGIP Funds

The LGIP Short Fund balance increased, and the yield held in at the 4.40% level as it is tied to the fed funds rate. The portfolio manager is focused on relative value in the front end of the curve and seeking opportunity to lock in longer rates when it presents value.

The LGIP Medium Fund has been fully funded to the \$1 billion mark and its duration is 96.2% of the benchmark duration and is performing well since its inception.

| Total NM Investment Funds  |  |  |  |  |  |  |  |
|----------------------------|--|--|--|--|--|--|--|
| Portfolio Duration 1.12    |  |  |  |  |  |  |  |
| Benchmark Duration 1.22    |  |  |  |  |  |  |  |
| % BM 92.2%                 |  |  |  |  |  |  |  |
| Total LGIP Short Term Fund |  |  |  |  |  |  |  |
| Portfolio DTM 7.6          |  |  |  |  |  |  |  |
| Benchmark DTM 35           |  |  |  |  |  |  |  |
| DTM=Days to maturity       |  |  |  |  |  |  |  |
| LGIP Medium-Term Fund      |  |  |  |  |  |  |  |
| Portfolio Duration 1.28    |  |  |  |  |  |  |  |
| Benchmark Duration 1.33    |  |  |  |  |  |  |  |
| % BM 96.2%                 |  |  |  |  |  |  |  |