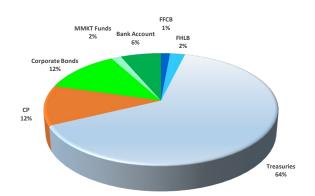

## **General Fund Core Allocations**

#### Change in the Quarter by Fund

General Fund: The asset allocation in the core investment portfolio is overweighted to US Treasury securities at 49.43%. The UST allocation is expected to remain higher as other asset class yield spread values remain tight. Agency positions represent 20.61%, and Corporate issuers comprise 24.69%.

| Asset Allocations         | 6      | Asset Allocations | 6      |
|---------------------------|--------|-------------------|--------|
| General Core Investment F | und    | LGIP Short Fund   |        |
| Agency                    | 20.61% | Agency            | 32.52% |
| Treasury                  | 49.43% | Treasury          | 0.00%  |
| Corporate                 | 24.69% | Supranationals    | 6.09%  |
| Muni                      | 0.64%  | Bank Deposits     | 39.46% |
| Supranationals            | 4.52%  | Repo              | 21.93% |
| LGIP/Repo/Cash            | 0.11%  |                   |        |
| CD/BA's                   | 0.00%  |                   |        |
|                           |        |                   |        |
| BPIP Tax Exempt           |        | LGIP Medium Fund  |        |
| Agency                    | 2.93%  | Agency            | 3.81%  |
| Treasury                  | 52.09% | Treasury          | 63.95% |
| Corporate CP              | 21.92% | Corporates        | 24.14% |
| Muni                      | 0.43%  | Supranationals    | 0.00%  |
| Supranationals            | 0.00%  | Bank Deposits     | 8.10%  |
| LGIP/Repo/Cash            | 22.63% |                   |        |
|                           |        |                   |        |
| BPIP Taxable              |        |                   |        |
| Agency                    | 2.03%  |                   |        |
| Treasury                  | 66.31% |                   |        |
| Corporate                 | 21.43% |                   |        |
| Muni                      | 0.00%  |                   |        |
| Supranationals            | 1.11%  |                   |        |
| LGIP/Repo/Cash            | 9.13%  |                   |        |