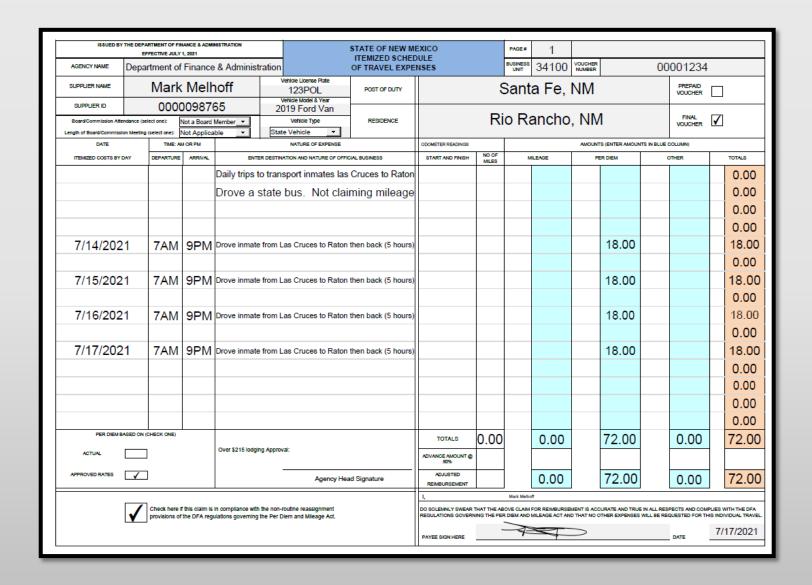

### Mileage

- Mileage can be reimbursed any time an employee drives a personal vehicle while on approved official business. Government vehicles should be driven if possible. In the event a government vehicle isn't available, the use of a personal vehicle <u>must be</u> <u>approved</u> in advance by the agency.
- The unauthorized use of a personal vehicle for business travel could lead to unintended consequences up to and including nonreimbursement.