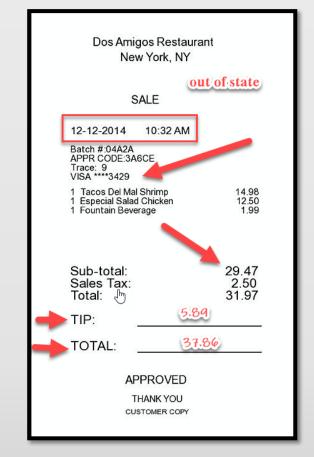

#### Per Diem – Actual Receipts

- Must have itemized receipts.
- Meals are capped at \$55.
   20% max on all tips.
- Actual reimbursements must be approved by the agency in advance. If the nightly lodging rate exceeds \$215, the agency head must sign the "ISTE" before payment can be made.
- Actuals cannot be claimed for the last day of travel.
- Travel should be done using the most economical manner.