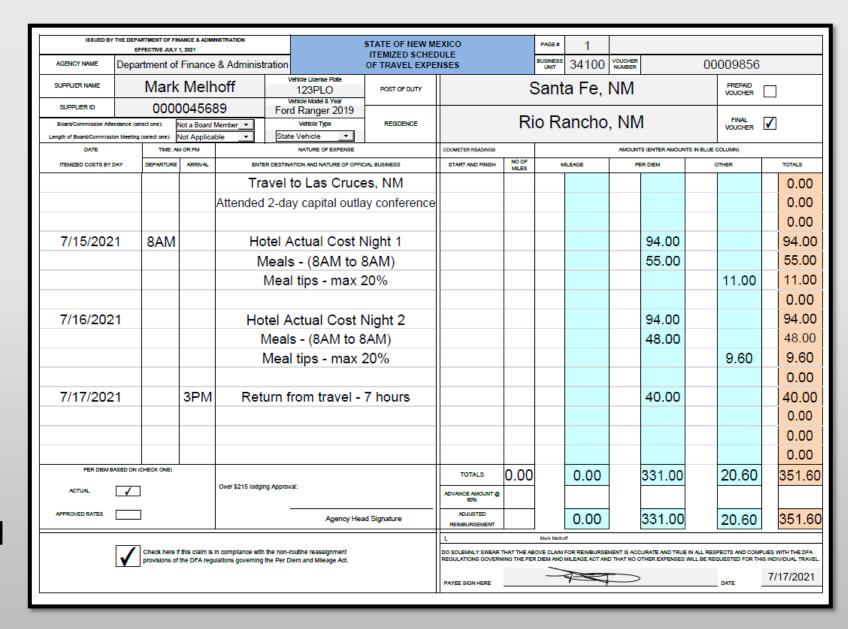

#### Per Diem – Actual Receipts

- Must have itemized receipts.
- Meals are capped at \$55.
   20% max on all tips.
- Actual reimbursements must be approved by the agency in advance. If the nightly lodging rate exceeds \$215, the agency head must sign the "ISTE" before payment can be made.
- Actuals cannot be claimed for the last day of travel.
- Travel should be done using the most economical manner.

| EFFECTIVE JULY 1, 2021    |                                                                             |           |               |                                   |                                                              |                  | EXICO<br>OULE                                                                                                                                                                                                                                        |        | PAGE#        | 1      |                   |                 |           |                    |           |  |
|---------------------------|-----------------------------------------------------------------------------|-----------|---------------|-----------------------------------|--------------------------------------------------------------|------------------|------------------------------------------------------------------------------------------------------------------------------------------------------------------------------------------------------------------------------------------------------|--------|--------------|--------|-------------------|-----------------|-----------|--------------------|-----------|--|
| AGENCY NAME               | Depart                                                                      | tment of  | Finance       | & Administr                       | ation                                                        | OF TRAVEL EXPE   | NSES                                                                                                                                                                                                                                                 |        | BUSINESS     | 34100  | VOUCHER<br>NUMBER | MBER 0          |           | 0009856            |           |  |
| SUPPLIER NAME             |                                                                             | Mark      | Melh          | off                               | Vehicle License Plate 123PLO Vehicle Model & Year            | POST OF DUTY     |                                                                                                                                                                                                                                                      | S      | Santa Fe, NM |        |                   |                 |           | PREPAID<br>VOUCHER |           |  |
| SUPPLIER ID               |                                                                             | 0000      | 04568         | 39                                | Ford Ranger 2019                                             |                  |                                                                                                                                                                                                                                                      |        |              |        |                   |                 |           |                    |           |  |
| Board/Commission Atter    |                                                                             | <u> </u>  | lot a Board I |                                   | Vehicle Type Personal Vehicle ▼                              | RESIDENCE        |                                                                                                                                                                                                                                                      | RI     | o R          | ancho  | , NM              | I               |           | FINAL<br>VOUCHER   | ✓         |  |
| Length of Board/Commissio |                                                                             |           |               |                                   |                                                              |                  | ODOMETER READINGS                                                                                                                                                                                                                                    |        |              |        | AMOUNT            | S (ENTER AMOUNT | S IN BLUE | COLUMN)            |           |  |
| ITEMIZED COSTS BY D       | ITEMIZED COSTS BY DAY DEPARTURE ARRIVAL ENTER DESTINATION                   |           |               | R DESTINATION AND NATURE OF OFFIC | IAL BUSINESS                                                 | START AND FINISH | NO OF<br>MILES                                                                                                                                                                                                                                       | N      | ILEAGE       | PE     | R DIEM            |                 | OTHER     | TOTALS             |           |  |
|                           |                                                                             |           |               | Travel to Las Cruces, NM          |                                                              |                  |                                                                                                                                                                                                                                                      | miceo  |              |        |                   |                 |           |                    | 0.00      |  |
|                           |                                                                             |           |               | Attended                          | 2-day capital outla                                          | y conference     |                                                                                                                                                                                                                                                      |        |              |        |                   |                 |           |                    | 0.00      |  |
|                           |                                                                             |           |               |                                   |                                                              |                  |                                                                                                                                                                                                                                                      |        |              |        |                   |                 |           |                    | 0.00      |  |
| 7/15/202                  | 1                                                                           | 8AM       |               | Ho                                | tel Actual Cost N                                            | light 1          |                                                                                                                                                                                                                                                      |        |              |        |                   | 94.00           |           |                    | 94.00     |  |
|                           |                                                                             |           |               | М                                 | leals - (8AM to 8                                            | BAM)             |                                                                                                                                                                                                                                                      |        |              |        |                   | 55.00           |           |                    | 55.00     |  |
|                           |                                                                             |           |               | N                                 | Meal tips - max 2                                            | 20%              |                                                                                                                                                                                                                                                      |        |              |        |                   |                 |           | 11.00              | 11.00     |  |
|                           |                                                                             |           |               | Mileage Rio                       | Rancho to Las Cruce                                          | s, Rand McNally  |                                                                                                                                                                                                                                                      | 240.00 |              | 110.40 |                   |                 |           |                    | 110.40    |  |
| 7/16/202                  | 7/16/2021 Hotel Actual Cost Ni                                              |           |               |                                   | Night 2                                                      |                  |                                                                                                                                                                                                                                                      |        |              |        | 94.00             |                 |           | 94.00              |           |  |
|                           |                                                                             |           |               | N                                 | leals - (8AM to 8                                            | SAM)             |                                                                                                                                                                                                                                                      |        |              |        |                   | 48.00           |           |                    | 48.00     |  |
|                           |                                                                             |           |               | N                                 | Meal tips - max 2                                            | 20%              |                                                                                                                                                                                                                                                      |        |              |        |                   |                 |           | 9.60               | 9.60      |  |
|                           |                                                                             |           |               |                                   |                                                              |                  |                                                                                                                                                                                                                                                      |        |              |        |                   |                 |           |                    | 0.00      |  |
| 7/17/202                  | 1                                                                           |           | 3РМ           | Retu                              | ırn from travel -                                            | 7 hours          |                                                                                                                                                                                                                                                      |        |              |        |                   | 40.00           |           |                    | 40.00     |  |
|                           |                                                                             |           |               | Mileage Las                       | Cruces to Rio Ranch                                          | o, Rand McNally  |                                                                                                                                                                                                                                                      | 240.00 |              | 110.40 |                   |                 |           |                    | 110.40    |  |
|                           |                                                                             |           |               |                                   |                                                              |                  |                                                                                                                                                                                                                                                      |        |              |        |                   |                 |           |                    | 0.00      |  |
|                           |                                                                             |           |               |                                   |                                                              |                  |                                                                                                                                                                                                                                                      |        |              |        |                   |                 |           |                    | 0.00      |  |
| PER DIEM BA               | ASED ON (C                                                                  | HECK ONE) |               |                                   |                                                              |                  | TOTALS                                                                                                                                                                                                                                               | 480.00 |              | 220.80 |                   | 331.00          |           | 20.60              | 572.40    |  |
| ACTUAL                    | ✓                                                                           |           |               | Over \$215 lodging                | g Approval:                                                  |                  | ADVANCE AMOUNT @<br>80%                                                                                                                                                                                                                              |        |              |        |                   |                 |           |                    |           |  |
| APPROVED RATES            | APPROVED RATES Agency Head Signature                                        |           |               |                                   |                                                              |                  | ADJUSTED<br>REIMBURSEMENT                                                                                                                                                                                                                            |        |              | 220.80 |                   | 331.00          |           | 20.60              | 572.40    |  |
|                           | Check here if this claim is in compliance with the non-routine reassignment |           |               |                                   |                                                              |                  | I,                                                                                                                                                                                                                                                   |        | Mark Melho   |        |                   |                 |           |                    |           |  |
|                           |                                                                             |           |               |                                   | the non-routine reassignment<br>he Per Diem and Mileage Act. |                  | DO SOLEMILY SWEAR THAT THE ABOVE CLAIM FOR REIMBURSEMENT IS ACCURATE AND TRUE IN ALL RESPECTS AND COMPLIES WITH THE DFA<br>REGULATIONS GOVERNING THE PER DIEM AND MILEAGE ACT AND THAT NO OTHER EXPENSES WILL BE REQUESTED FOR THIS INDIVIDUAL TRAVI |        |              |        |                   |                 |           |                    |           |  |
|                           |                                                                             |           |               |                                   |                                                              |                  | PAYEE SIGN HERE                                                                                                                                                                                                                                      |        | _            | 4      |                   |                 |           | DATE               | 7/17/2021 |  |